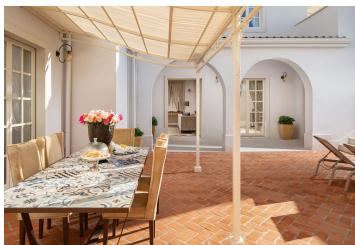

This spacious villa consists of 4 bedrooms, all with en-suite bathrooms, a living room with a dining area, kitchen, and terrace, a separate toilet, storage space, and a hallway.

Its cozy, stylishly furnished interior with hardwood floors and large-format tiles boasts ingenious details and facilities. The kitchen is fully equipped with state-of-the-art appliances. Residents can spend quality time outside in the large garden in perfect privacy, in the pool, and on the pleasant covered terrace. Al fresco dining can be enjoyed in the outdoor kitchen. Parking is available. Owners can also visit the restaurant, spa, and wellness area in a private club or rent a luxury boat.