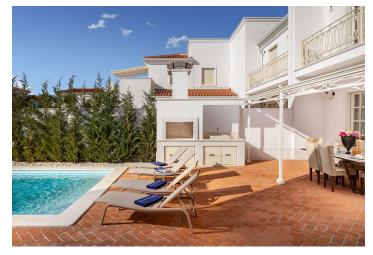

This spacious villa consists of 4 bedrooms, all with en-suite bathrooms, a living room with a dining area, kitchen, and terrace, a separate toilet, storage space, and a hallway.

Its cozy, stylishly furnished interior with hardwood floors and large-format tiles boasts ingenious details and facilities. The kitchen is fully equipped with state-of-the-art appliances. Residents can spend quality time outside in the large garden in perfect privacy, in the pool, and on the pleasant covered terrace. Al fresco dining can be enjoyed in the outdoor kitchen. Parking is available. Owners can also visit the restaurant, spa, and wellness area in a private club or rent a luxury boat.

The property is situated close to a small town with a thousand-year history that is surrounded on one side by the clear, blue sea and on the other by a pine grove. The coast is lined by a promenade with beautiful views, ideal for watching the sun set. Poreč is also a renowned sports desitnation, where yacht races or triathlons areheld. It is full of nice restaurants, cafes with outside seating, and fashion boutiques.