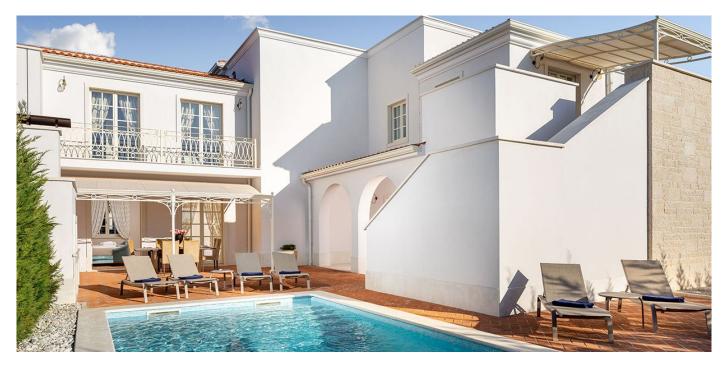

This premium, timeless villa exudes an elegant interior design and offers views of the sea, a pool, a sprawling, beautiful private garden, a covered terrace, and much more. It is located close to the authentic Poreč seaside resort on the Istrian peninsula.

This spacious villa consists of 4 bedrooms, all with en-suite bathrooms, a living room with a dining area, kitchen, and terrace, a separate toilet, storage space, and a hallway.

Its cozy, stylishly furnished interior with hardwood floors and large-format tiles boasts ingenious details and facilities. The kitchen is fully equipped with state-of-the-art appliances. Residents can spend quality time outside in the large garden in perfect privacy, in the pool, and on the pleasant covered terrace. Al fresco dining can be enjoyed in the outdoor kitchen. Parking is available. Owners can also visit the restaurant, spa, and wellness area in a private club or rent a luxury boat.