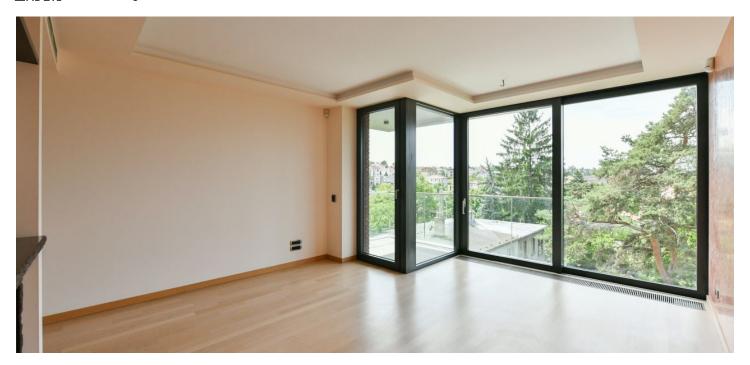

\* Area of the unit according to the Civil Code. The area consists of the sum total area of the entire unit bounded by perimeter walls.

Air-conditioned bright unfurnished one-bedroom flat with a balcony and a view of the greenery on the 3rd floor of an architecturally very successful residential project with an underground garage. The building is located on the main street of a popular residential area with lots of greenery in landscaped parks, natural monuments and private gardens. The bus stop is almost in front of the house, the journey to the tram and the subway takes only a few minutes, there is also a popular bike path along the Vltava river, tennis courts or the swimming pool Podolí.

The apartment consists of a living room with fully equipped kitchen and access to the **balcony**, bedroom, bathroom with a shower, toilet and bidet, and an entrance hall.

Air conditioning, large-format aluminum soundproof windows with electrically operated window blinds, built-in wardrobes in the hallway and bedroom, microwave, wine fridge, washer, security entrance door, videophone, alarm, cellar, garage space. Central heating. Deposit for common building charges and utitlies approx. CZK 4,000/month.