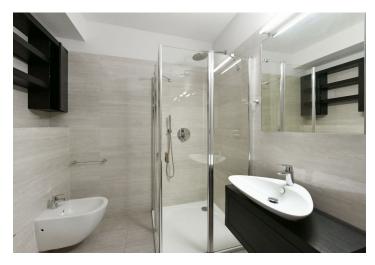

The apartment consists of a living room with fully equipped kitchen and access to the **balcony**, bedroom, bathroom with a shower, toilet and bidet, and an entrance hall.

Air conditioning, large-format aluminum soundproof windows with electrically operated window blinds, built-in wardrobes in the hallway and bedroom, microwave, wine fridge, washer, security entrance door, videophone, alarm, cellar, garage space. Central heating. Deposit for common building charges and utitlies approx. CZK 4,000/month.