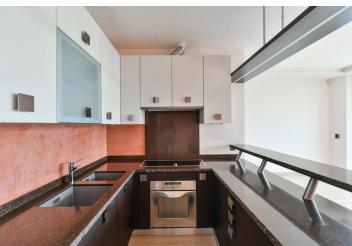

The apartment consists of a living room with fully equipped kitchen and access to the **balcony**, bedroom, bathroom with a shower, toilet and bidet, and an entrance hall.

Air conditioning, large-format aluminum soundproof windows with electrically operated window blinds, built-in wardrobes in the hallway and bedroom, microwave, wine fridge, washer, security entrance door, videophone, alarm, cellar, garage space. Central heating. Deposit for common building charges and utitlies approx. CZK 4,000/month.