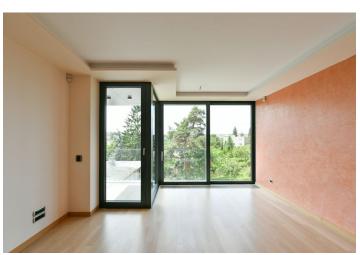

\* Area of the unit according to the Civil Code. The area consists of the sum total area of the entire unit bounded by perimeter walls.

Air-conditioned bright unfurnished one-bedroom flat with a balcony and a view of the greenery on the 3rd floor of an architecturally very successful residential project with an underground garage. The building is located on the main street of a popular residential area with lots of greenery in landscaped parks, natural monuments and private gardens. The bus stop is almost in front of the house, the journey to the tram and the subway takes only a few minutes, there is also a popular bike path along the Vltava river, tennis courts or the swimming pool Podolí.

The apartment consists of a living room with fully equipped kitchen and access to the **balcony**, bedroom, bathroom with a shower, toilet and bidet, and an entrance hall.

Air conditioning, large-format aluminum soundproof windows with electrically operated window blinds, built-in wardrobes in the hallway and bedroom, microwave, wine fridge, washer, security entrance door, videophone, alarm, cellar, garage space. Central heating. Deposit for common building charges and utitlies approx. CZK 4,000/month.