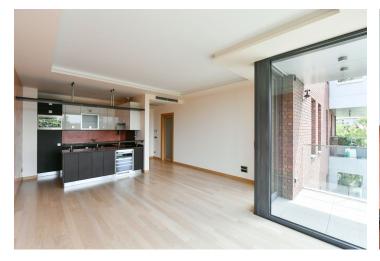

The apartment consists of a living room with fully equipped kitchen and access to the **balcony**, bedroom, bathroom with a shower, toilet and bidet, and an entrance hall.

Air conditioning, large-format aluminum soundproof windows with electrically operated window blinds, built-in wardrobes in the hallway and bedroom, microwave, wine fridge, washer, security entrance door, videophone, alarm, cellar, garage space. Central heating. Deposit for common building charges and utitlies approx. CZK 4,000/month.