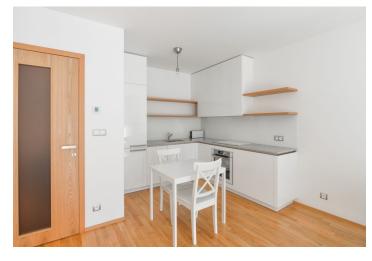

The layout consists of a living room with fully equipped kitchen, bedroom, bathroom with a bathtub, toilet and sink, walk-in closet, and an entrance hall with built-in wardrobes. Both rooms have access to the **southeast-facing loggia**, which offers beautiful open views of the greenery and the city.

Wooden floors and heated bathroom tiles, **wooden Euro windows**, washer, dryer, dishwasher, video entry phone, a NEXT security door (armored), alarm, cellar. Heating is from the central boiler room in the house. Garage parking space (for 2 vehicles) included in the rent. Common building charges, water and heating CZK6,000 /month. Electricity is paid separately.