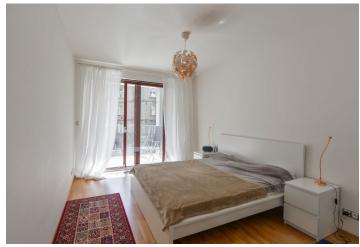

The layout consists of a living room with fully equipped kitchen, bedroom, bathroom with a bathtub, toilet and sink, walk-in closet, and an entrance hall with built-in wardrobes. Both rooms have access to the **southeast-facing loggia**, which offers beautiful open views of the greenery and the city.

Wooden floors and heated bathroom tiles, **wooden Euro windows**, washer, dryer, dishwasher, video entry phone, a NEXT security door (armored), alarm, cellar. Heating is from the central boiler room in the house. Garage parking space (for 2 vehicles) included in the rent. Common building charges, water and heating CZK6,000 /month. Electricity is paid separately.