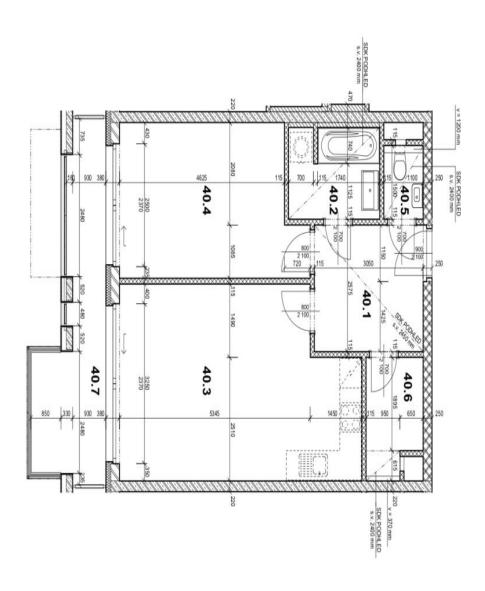

The layout consists of a living room with fully equipped kitchen, bedroom, bathroom with a bathtub, toilet and sink, walk-in closet, and an entrance hall with built-in wardrobes. Both rooms have access to the **southeast-facing loggia**, which offers beautiful open views of the greenery and the city.