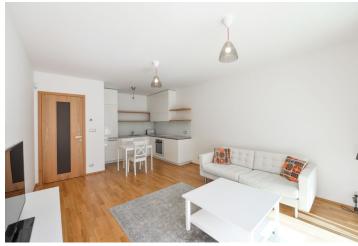

The layout consists of a living room with fully equipped kitchen, bedroom, bathroom with a bathtub, toilet and sink, walk-in closet, and an entrance hall with built-in wardrobes. Both rooms have access to the **southeast-facing loggia**, which offers beautiful open views of the greenery and the city.

Wooden floors and heated bathroom tiles, **wooden Euro windows**, washer, dryer, dishwasher, video entry phone, a NEXT security door (armored), alarm, cellar. Heating is from the central boiler room in the house. Garage parking space (for 2 vehicles) included in the rent. Common building charges, water and heating CZK6,000 /month. Electricity is paid separately.