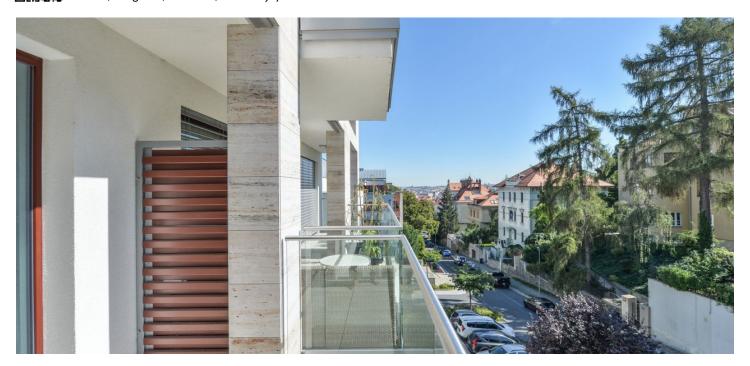

\* Area of the unit according to the Civil Code. The area consists of the sum total area of the entire unit bounded by perimeter walls.

This airy one-bedroom flat with a loggia and a garage parking space is located on the 2nd floor of a recently built building, situated in a quiet location with plenty of greenery, just a few steps from the Anděl shopping center with all services and fast connections to the center and all parts of Prague by metro, trams, or buses. Traveling by car is easy thanks to a nearby tunnel complex.

The layout consists of a living room with fully equipped kitchen, bedroom, bathroom with a bathtub, toilet and sink, walk-in closet, and an entrance hall with built-in wardrobes. Both rooms have access to the **southeast-facing loggia**, which offers beautiful open views of the greenery and the city.