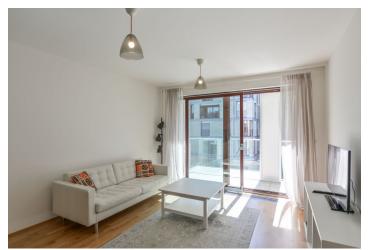

The layout consists of a living room with fully equipped kitchen, bedroom, bathroom with a bathtub, toilet and sink, walk-in closet, and an entrance hall with built-in wardrobes. Both rooms have access to the **southeast-facing loggia**, which offers beautiful open views of the greenery and the city.

Wooden floors and heated bathroom tiles, **wooden Euro windows**, washer, dryer, dishwasher, video entry phone, a NEXT security door (armored), alarm, cellar. Heating is from the central boiler room in the house. Garage parking space (for 2 vehicles) included in the rent. Common building charges, water and heating CZK6,000 /month. Electricity is paid separately.