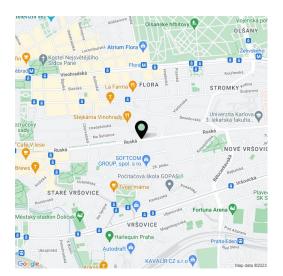

The location with complete public amenities, cultural and sports opportunities, bistros and cafes, is in the vicinity of a major residential area in Vinohrady. A bus stop is right next to the building and a tram stop is a 6minute walk away; the Náměstí Míru and Flora metro stations are a few minutes' drive away. The neighborhood is made even more pleasant by several landscaped green areas: the **Heroldovy sady, Bratří Čapků Park**, or Svatopluk Čech Square parks. **Grébovka Park** is close-by.