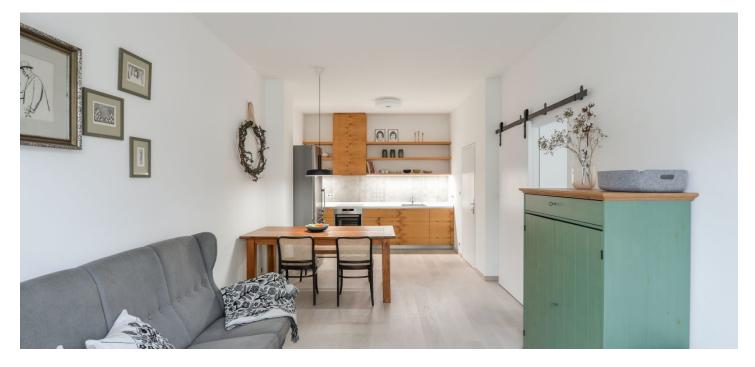

The layout consists of a living room with a kitchen, a dining room, and a **cosy balcony**, 1 bedroom, a bathroom (shower, toilet, bidet shower), and a hallway.

Floors are **wooden** as well as the windows. The interior boasts plenty of **built-in storage spaces** and a security front door; central heating. The kitchen is fully equipped and has an **induction** hob. The purchase price includes a **cellar storage unit.** The building was completely reconstructed in 2015.