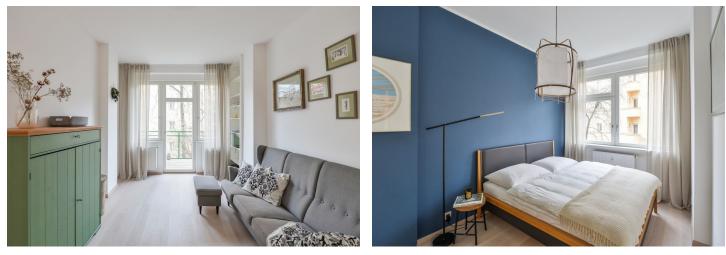

The layout consists of a living room with a kitchen, a dining room, and a **cosy balcony**, 1 bedroom, a bathroom (shower, toilet, bidet shower), and a hallway.

Floors are **wooden** as well as the windows. The interior boasts plenty of **built-in storage spaces** and a security front door; central heating. The kitchen is fully equipped and has an **induction** hob. The purchase price includes a **cellar storage unit.** The building was completely reconstructed in 2015.