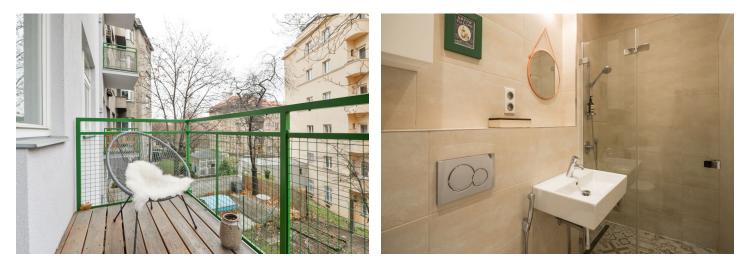

The layout consists of a living room with a kitchen, a dining room, and a **cosy balcony**, 1 bedroom, a bathroom (shower, toilet, bidet shower), and a hallway.

Floors are **wooden** as well as the windows. The interior boasts plenty of **built-in storage spaces** and a security front door; central heating. The kitchen is fully equipped and has an **induction** hob. The purchase price includes a **cellar storage unit.** The building was completely reconstructed in 2015.