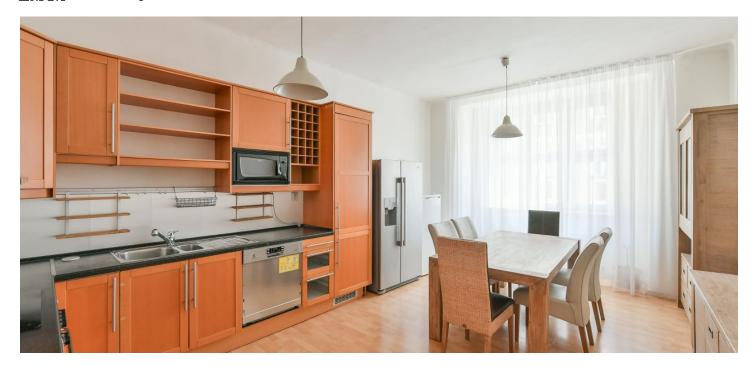

The apartment includes a spacious entrance hall, a living room, fully fitted kitchen with dining area, a **walk-in closet**, two bedrooms, a bathroom with shower, and a separate toilet.

Vinyl and tiles on the floor, large windows, gas boiler, washing machine, dishwasher, microwave oven, American type fridge. **Cellar**. Monthly deposit for service charges and water consumption: CZK 1000 for one person. Gas and electricity are billed separately. Available from October 2022.