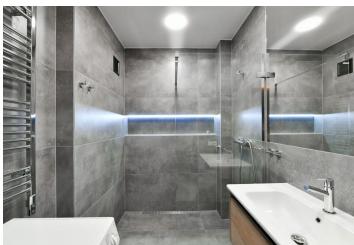

The apartment includes a spacious entrance hall, a living room, fully fitted kitchen with dining area, a **walk-in closet**, two bedrooms, a bathroom with shower, and a separate toilet.

Vinyl and tiles on the floor, large windows, gas boiler, washing machine, dishwasher, microwave oven, American type fridge. **Cellar**. Monthly deposit for service charges and water consumption: CZK 1000 for one person. Gas and electricity are billed separately. Available from October 2022.