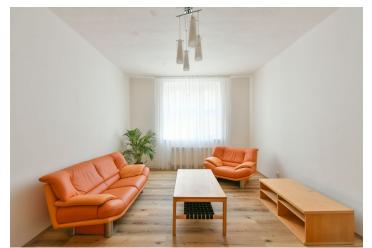

The apartment includes a spacious entrance hall, a living room, fully fitted kitchen with dining area, a **walk-in closet**, two bedrooms, a bathroom with shower, and a separate toilet.

Vinyl and tiles on the floor, large windows, gas boiler, washing machine, dishwasher, microwave oven, American type fridge. **Cellar**. Monthly deposit for service charges and water consumption: CZK 1000 for one person. Gas and electricity are billed separately. Available from October 2022.