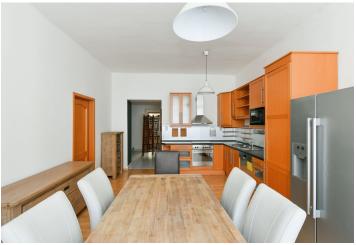

The apartment includes a spacious entrance hall, a living room, fully fitted kitchen with dining area, a **walk-in closet**, two bedrooms, a bathroom with shower, and a separate toilet.

Vinyl and tiles on the floor, large windows, gas boiler, washing machine, dishwasher, microwave oven, American type fridge. **Cellar**. Monthly deposit for service charges and water consumption: CZK 1000 for one person. Gas and electricity are billed separately. Available from October 2022.