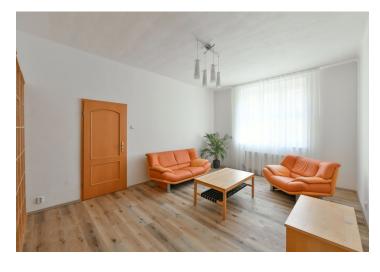

The apartment includes a spacious entrance hall, a living room, fully fitted kitchen with dining area, a **walk-in closet**, two bedrooms, a bathroom with shower, and a separate toilet.

Vinyl and tiles on the floor, large windows, gas boiler, washing machine, dishwasher, microwave oven, American type fridge. **Cellar**. Monthly deposit for service charges and water consumption: CZK 1000 for one person. Gas and electricity are billed separately. Available from October 2022.