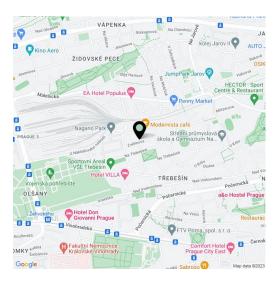

\* Area of the unit according to the Civil Code. The area consists of the sum total area of the entire unit bounded by perimeter walls.

Spacious unfurnished 1-bedroom apartment with two balconies and nice views on the 9th floor of the recently built Tulipa Třebešín residential project. Situated on the edge of a quiet and green residential area on the Strašnice and Vinohrady neighborhoods divide. Location with full amenities within easy reach and bus connections to the city center, a few steps from Jiřího Karena Park, about a 10 minute walk to Želivského metro station and Malešický Park.