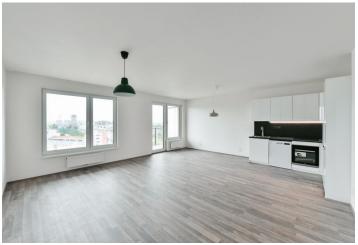

## Apartment One-bedroom (2+kk)

Rented

101 m², Prague 3, Strašnice, Zvěřinova

## **Apartment One-bedroom (2+kk)**

Rented

101 m², Prague 3, Strašnice, Zvěřinova

| Total area       | 116 m²          |
|------------------|-----------------|
| Floor area*      | 101 m²          |
| Balcony          | 15 m²           |
| Parking          | Garage parking. |
| Garage           | Yes             |
| Cellar           | Yes             |
| PENB             | В               |
| Reference number | 39842           |
| Available from   | Immediately     |

The apartment includes a living room with fully equipped kitchen, 1 bedroom, a walk-in closet, bathroom with tub and a toilet, an entrance hall and two balconies (one with access from the living room and one from the bedroom).

Laminated floating floors and tiles, french windows, central heating, dishwasher, **cellar**. A **garage parking space** is included. Monthly deposit for common building charges, water and heating: CZK 4,800. Electricity is billed separately.