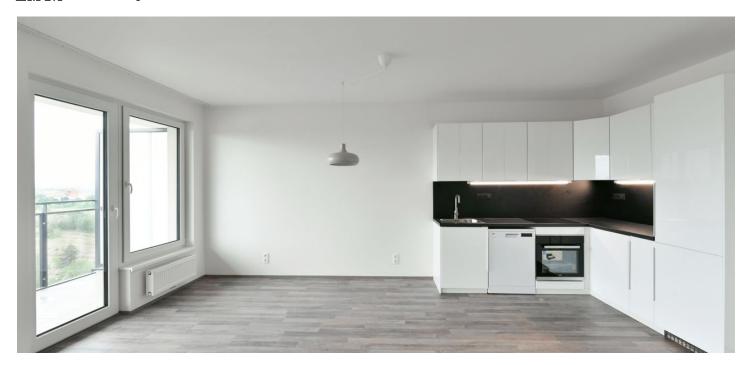

The apartment includes a living room with fully equipped kitchen, 1 bedroom, a walk-in closet, bathroom with tub and a toilet, an entrance hall and two balconies (one with access from the living room and one from the bedroom).

Laminated floating floors and tiles, french windows, central heating, dishwasher, **cellar**. A **garage parking space** is included. Monthly deposit for common building charges, water and heating: CZK 4,800. Electricity is billed separately.