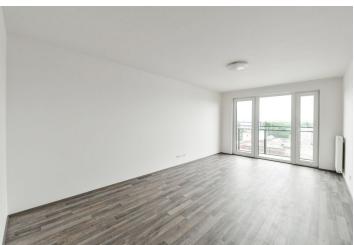

The apartment includes a living room with fully equipped kitchen, 1 bedroom, a walk-in closet, bathroom with tub and a toilet, an entrance hall and two balconies (one with access from the living room and one from the bedroom).

Laminated floating floors and tiles, french windows, central heating, dishwasher, **cellar**. A **garage parking space** is included. Monthly deposit for common building charges, water and heating: CZK 4,800. Electricity is billed separately.