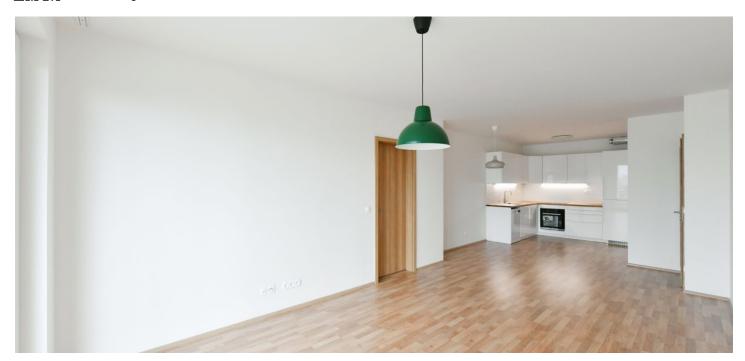

The apartment includes a living room with fully equipped kitchen, 2 bedrooms, bathroom with tub, a separate toilet and entrance hall. The balcony is accessible from all 3 rooms.

Laminated floating floors and tiles, french windows, central heating, dishwasher, **cellar**. A **garage parking space** is included in the rent. Monthly deposit for common building charges, water and heating: CZK 4,050. Electricity is billed separately.