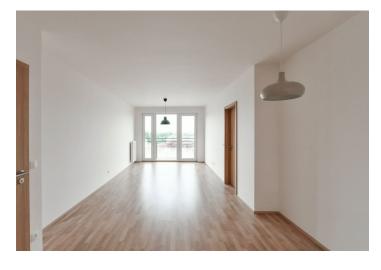

The apartment includes a living room with fully equipped kitchen, 2 bedrooms, bathroom with tub, a separate toilet and entrance hall. The balcony is accessible from all 3 rooms.

Laminated floating floors and tiles, french windows, central heating, dishwasher, **cellar**. A **garage parking space** is included in the rent. Monthly deposit for common building charges, water and heating: CZK 4,050. Electricity is billed separately.