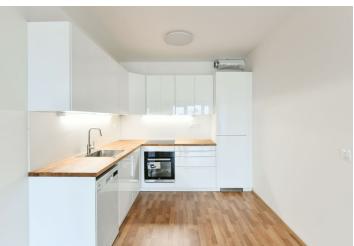

The apartment includes a living room with fully equipped kitchen, 2 bedrooms, bathroom with tub, a separate toilet and entrance hall. The balcony is accessible from all 3 rooms.

Laminated floating floors and tiles, french windows, central heating, dishwasher, **cellar**. A **garage parking space** is included in the rent. Monthly deposit for common building charges, water and heating: CZK 4,050. Electricity is billed separately.