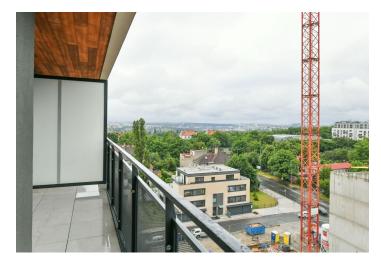

## **Apartment Two-bedroom (3+kk)**

Rented

77 m², Prague 3, Strašnice, Zvěřinova

| Total area       | 92 m²           |
|------------------|-----------------|
| Floor area*      | 77 m²           |
| Balcony          | 15 m²           |
| Parking          | Garage parking. |
| Garage           | Yes             |
| Cellar           | Yes             |
| PENB             | В               |
| Reference number | 39843           |
| Available from   | Immediately     |

The apartment includes a living room with fully equipped kitchen, 2 bedrooms, bathroom with tub, a separate toilet and entrance hall. The balcony is accessible from all 3 rooms.

Laminated floating floors and tiles, french windows, central heating, dishwasher, **cellar**. A **garage parking space** is included in the rent. Monthly deposit for common building charges, water and heating: CZK 4,050. Electricity is billed separately.