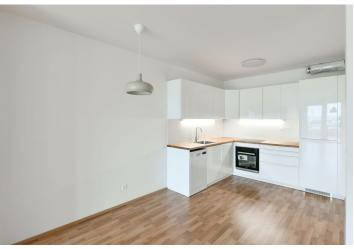

The apartment includes a living room with fully equipped kitchen, 2 bedrooms, bathroom with tub, a separate toilet and entrance hall. The balcony is accessible from all 3 rooms.

Laminated floating floors and tiles, french windows, central heating, dishwasher, **cellar**. A **garage parking space** is included in the rent. Monthly deposit for common building charges, water and heating: CZK 4,050. Electricity is billed separately.