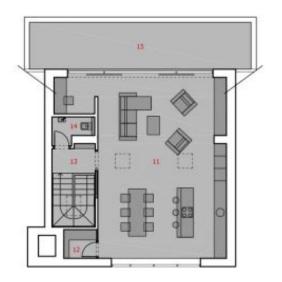

The layout of the new apartment will offer, on the entrance level (4th floor of the building) a master bedroom with a walk-in dressing room and en-suite bathroom, another 2 bedrooms, a central bathroom, a utility room with a connection for a washer and dryer, and a spacious hallway with stairs to the upper floor. Designed as an open living area with a kitchen and dining room, it has a spacious south-facing terrace with perfect, unobstructed views of the southern horizon that includes Prague's tallest building, the V-Tower.

## 5. NP / 5TH FLOOR

#### LEGENDA / LEGEND

| 01 | CHODBA + SCHODIŠTĚ / CORRIDOR + STAIRCASE | 12.30  | m   |
|----|-------------------------------------------|--------|-----|
| 02 | ŠATNA / CLOACKROOM                        | 05,40  | -   |
| 03 | CHODBA / CORRIDOR                         | 13.20  | m   |
| 04 | ŠATNA / CLOACKROOM                        | 04.90  | m   |
| 05 | LOŽNICE / BEDROOM                         | 14.10  | 100 |
| 06 | KOUPELNA / BATHROOM                       | 05.40  | m   |
| 07 | LOŽNICE / BEDROOM                         | 13.90  | m   |
| 08 | ŠATNA / CLOACKROOM                        | 05,20  | m   |
| 09 | LOŽNICE / BEDROOM                         | 15.40  | m   |
| 10 | KOUPELNA / BATHROOM                       | 08.20  | m   |
| 11 | OBÝVACÍ POKOJ / LIVING ROOM               | 59.70  | m   |
| 12 | ŠATNA / CLOACKROOM                        | 02.20  | 85  |
| 13 | CHODBA / CORRIDOR                         | 02.90  | m   |
| 14 | WC/WC                                     | 02.50  | -   |
| 15 | TERASA / TERRACE                          | 25.20  | m   |
| I  | UŽITNÁ PLOCHA / USABLE AREA               | 165.30 | m   |
| Y  | PODLAHOVÁ PLOCHA / FLOOR AREA*            | 171.20 | m   |
| Σ  | TERASA / TERRACE                          | 25.20  | m   |