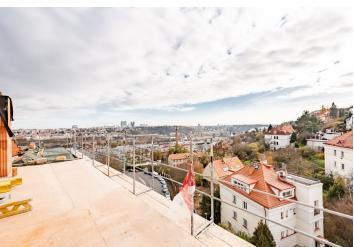

The layout of the new apartment will offer, on the entrance level (4th floor of the building) a master bedroom with a walk-in dressing room and en-suite bathroom, another 2 bedrooms, a central bathroom, a utility room with a connection for a washer and dryer, and a spacious hallway with stairs to the upper floor. Designed as an open living area with a kitchen and dining room, it has a spacious south-facing terrace with perfect, unobstructed views of the southern horizon that includes Prague's tallest building, the V-Tower.