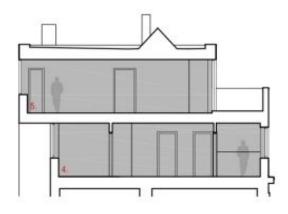

**. Within walking distance is a kindergarten with English lessons, a **farm produce shop**, a supermarket, and a renowned restaurant, and about 1 km away is a primary school, a sports field with a **swimming pool** and gym, and tennis courts. Transport connections are provided by buses (the ride to the metro station takes 7 minutes). The nearby railway station will be renewed and offer suburban trains to the Smíchov Railway Station. The modern Smíchov City district is also being built nearby, within which a footbridge will be built, accelerating access to the Smíchovské nádraží metro station.

Floor area 171.2 m², terrace 25.2 m².



# Apartment Three-bedroom (4+kk)

Ask for price

170 m², Praha 5, Smíchov, Pod Závěrkou

## 4. NP / 4TH FLOOR



## 5. NP / 5TH FLOOR



#### REZ / SECTION



#### LEGENDA / LEGEND

| 01 | CHODBA + SCHODIŠTĚ / CORRIDOR + STAIRCASE | 12.30  | m   |
|----|-------------------------------------------|--------|-----|
| 02 | ŠATNA / CLOACKROOM                        | 05,40  | -   |
| 03 | CHODBA / CORRIDOR                         | 13.20  | m   |
| 04 | ŠATNA / CLOACKROOM                        | 04.90  | m   |
| 05 | LOŽNICE / BEDROOM                         | 14.10  | 100 |
| 06 | KOUPELNA / BATHROOM                       | 05.40  | m   |
| 07 | LOŽNICE / BEDROOM                         | 13.90  | m   |
| 08 | ŠATNA / CLOACKROOM                        | 05,20  | m   |
| 09 | LOŽNICE / BEDROOM                         | 15.40  | m   |
| 10 | KOUPELNA / BATHROOM                       | 08.20  | m   |
| 11 | OBÝVACÍ POKOJ / LIVING ROOM