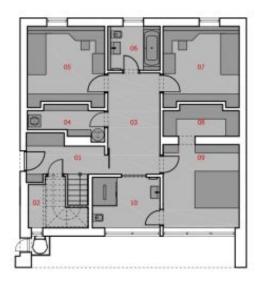

The layout of the new apartment will offer, on the entrance level (4th floor of the building) a master bedroom with a walk-in dressing room and en-suite bathroom, another 2 bedrooms, a central bathroom, a utility room with a connection for a washer and dryer, and a spacious hallway with stairs to the upper floor. Designed as an open living area with a kitchen and dining room, it has a spacious south-facing terrace with perfect, unobstructed views of the southern horizon that includes Prague's tallest building, the V-Tower.

## 4. NP / 4TH FLOOR

#### LEGENDA / LEGEND

| 01 | CHODBA + SCHODIŠTĚ / CORRIDOR + STAIRCASE | 12.30  | m   |
|----|-------------------------------------------|--------|-----|
| 02 | ŠATNA / CLOACKROOM                        | 05,40  | -   |
| 03 | CHODBA / CORRIDOR                         | 13.20  | m   |
| 04 | ŠATNA / CLOACKROOM                        | 04.90  | m   |
| 05 | LOŽNICE / BEDROOM                         | 14.10  | 100 |
| 06 | KOUPELNA / BATHROOM                       | 05.40  | m   |
| 07 | LOŽNICE / BEDROOM                         | 13.90  | m   |
| 08 | ŠATNA / CLOACKROOM                        | 05,20  | m   |
| 09 | LOŽNICE / BEDROOM                         | 15.40  | m   |
| 10 | KOUPELNA / BATHROOM                       | 08.20  | m   |
| 11 | OBÝVACÍ POKOJ / LIVING ROOM               | 59.70  | m   |
| 12 | ŠATNA / CLOACKROOM                        | 02.20  | 85  |
| 13 | CHODBA / CORRIDOR                         | 02.90  | m   |
| 14 | WC/WC                                     | 02.50  | -   |
| 15 | TERASA / TERRACE                          | 25.20  | m   |
| I  | UŽITNÁ PLOCHA / USABLE AREA               | 165.30 | m   |
| Y  | PODLAHOVÁ PLOCHA / FLOOR AREA*            | 171.20 | m   |
| Σ  | TERASA / TERRACE                          | 25.20  | m   |