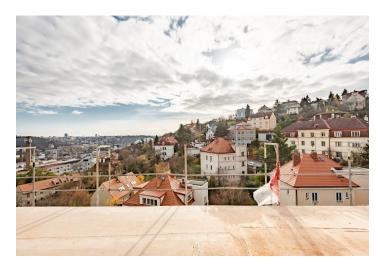

The layout of the new apartment will offer, on the entrance level (4th floor of the building) a master bedroom with a walk-in dressing room and en-suite bathroom, another 2 bedrooms, a central bathroom, a utility room with a connection for a washer and dryer, and a spacious hallway with stairs to the upper floor. Designed as an open living area with a kitchen and dining room, it has a spacious south-facing terrace with perfect, unobstructed views of the southern horizon that includes Prague's tallest building, the V-Tower.