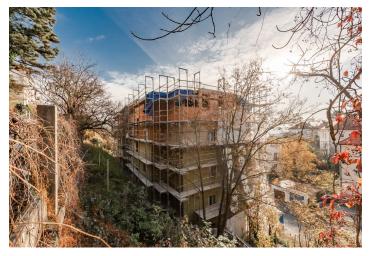

\* Area of the unit according to the Civil Code. The area consists of the sum total area of the entire unit bounded by perimeter walls.

The generously apportioned duplex apartment with a large south-facing terrace and parking is being created in an extension of an apartment building in a pleasant green part of Prague Smíchov right next to the Dívčí hrady nature park with grazing horses, next to the Ctirad natural monument, and at the same time only a few minutes' drive from the Anděl pedestrian zone and the newly emerging district of Smíchov City. Estimated completion in June 2022.

The layout of the new apartment will offer, on the entrance level (4th floor of the building) a master bedroom with a walk-in dressing room and en-suite bathroom, another 2 bedrooms, a central bathroom, a utility room with a connection for a washer and dryer, and a spacious hallway with stairs to the upper floor. Designed as an open living area with a kitchen and dining room, it has a spacious south-facing terrace with perfect, unobstructed views of the southern horizon that includes Prague's tallest building, the V-Tower.