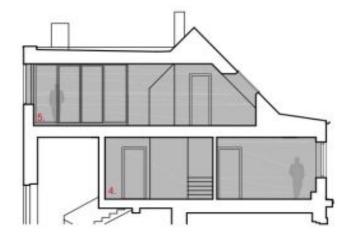

The layout of the new apartment offers, on the entrance level (on the 4th floor of the building), a master bedroom with a walk-in dressing room and en-suite bathroom, another 2 bedrooms, a central bathroom, a utility room with a connection for a washer and dryer, and a spacious hallway with stairs to the upper floor. Designed as an open living area with a kitchen and dining room, it has an **east-facing terrace overlooking the greenery**.

Floor area 144.2 m², terrace 6.8 m², cellar 6.5 m².

#### 4. NP / 4TH FLOOR

### 5. NP / 5TH FLOOR

## REZ / SECTION

## LEGENDA / LEGEND

| 01  | CHODBA + SCHODIŠTĚ / CORRIDOR + STAIRCASE | 15.70  | m |
|-----|-------------------------------------------|--------|---|
| 02  | LOŽNICE / BEDROOM                         | 16,70  | m |
| 03  | KOUPELNA / BATHROOM                       | 07.60  | m |
| 04  | ŠATNA / CLOACKROOM                        | 10.40  | m |
| 05  | CHODBA / CORRIDOR                         | 02.40  | m |
| 06  | LOŽNICE / BEDROOM                         | 13.70  | m |
| 07  | KOUPELNA / BATHROOM                       | 05.40  | m |
| 80  | LOŽNICE / BEDROOM                         | 15.60  | m |
| 09  | ŠATNA / CLOACKROOM                        | 01.70  | m |
| 10. | OBÝVACÍ POKOJ / LIVING ROOM               | 44.80  | m |
| 11  | WC / WC                                   | 05.10  | m |
| 12  | TERASA / TERRACE                          | 06.80  | m |
| 2   | UŽITNÁ PLOCHA / USABLE AREA               | 139.10 | m |
| Σ   | PODLAHOVÁ PLOCHA / FLOOR AREA*            | 144.20 | m |
| Σ   | TERASA / TERRACE                          | 06.80  | m |