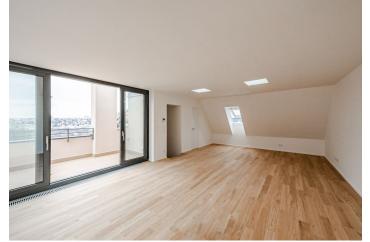

The layout of the new apartment offers, on the entrance level (on the 4th floor of the building), a master bedroom with a walk-in dressing room and en-suite bathroom, another 2 bedrooms, a central bathroom, a utility room with a connection for a washer and dryer, and a spacious hallway with stairs to the upper floor. Designed as an open living area with a kitchen and dining room, it has an **east-facing terrace overlooking the greenery**.