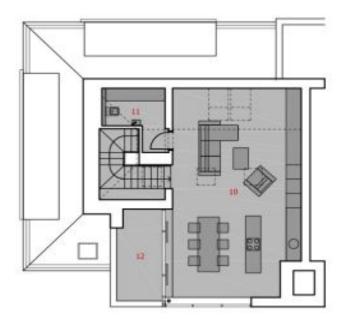

### 5. NP / 5TH FLOOR

## LEGENDA / LEGEND

| 01  | CHODBA + SCHODIŠTĚ / CORRIDOR + STAIRCASE | 15.70  | m |
|-----|-------------------------------------------|--------|---|
| 02  | LOŽNICE / BEDROOM                         | 16,70  | m |
| 03  | KOUPELNA / BATHROOM                       | 07.60  | m |
| 04  | ŠATNA / CLOACKROOM                        | 10.40  | m |
| 05  | CHODBA / CORRIDOR                         | 02.40  | m |
| 06  | LOŽNICE / BEDROOM                         | 13.70  | m |
| 07  | KOUPELNA / BATHROOM                       | 05.40  | m |
| 80  | LOŽNICE / BEDROOM                         | 15.60  | m |
| 09  | ŠATNA / CLOACKROOM                        | 01.70  | m |
| 10. | OBÝVACÍ POKOJ / LIVING ROOM               | 44.80  | m |
| 11  | WC / WC                                   | 05.10  | m |
| 12  | TERASA / TERRACE                          | 06.80  | m |
| 2   | UŽITNÁ PLOCHA / USABLE AREA               | 139.10 | m |
| Σ   | PODLAHOVÁ PLOCHA / FLOOR AREA*            | 144.20 | m |
| Σ   | TERASA / TERRACE                          | 06.80  | m |