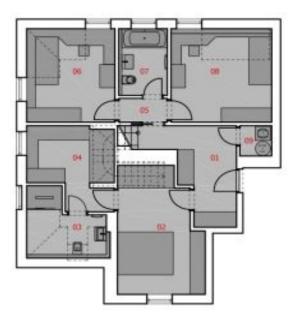

#### 4. NP / 4TH FLOOR

## LEGENDA / LEGEND

| 01  | CHODBA + SCHODIŠTĚ / CORRIDOR + STAIRCASE | 15.70  | m |
|-----|-------------------------------------------|--------|---|
| 02  | LOŽNICE / BEDROOM                         | 16,70  | m |
| 03  | KOUPELNA / BATHROOM                       | 07.60  | m |
| 04  | ŠATNA / CLOACKROOM                        | 10.40  | m |
| 05  | CHODBA / CORRIDOR                         | 02.40  | m |
| 06  | LOŽNICE / BEDROOM                         | 13.70  | m |
| 07  | KOUPELNA / BATHROOM                       | 05.40  | m |
| 80  | LOŽNICE / BEDROOM                         | 15.60  | m |
| 09  | ŠATNA / CLOACKROOM                        | 01.70  | m |
| 10. | OBÝVACÍ POKOJ / LIVING ROOM               | 44.80  | m |
| 11  | WC / WC                                   | 05.10  | m |
| 12  | TERASA / TERRACE                          | 06.80  | m |
| 2   | UŽITNÁ PLOCHA / USABLE AREA               | 139.10 | m |
| Σ   | PODLAHOVÁ PLOCHA / FLOOR AREA*            | 144.20 | m |
| Σ   | TERASA / TERRACE                          | 06.80  | m |