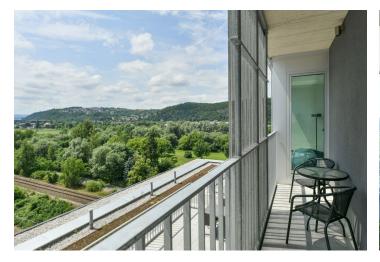

\* Area of the unit according to the Civil Code. The area consists of the sum total area of the entire unit bounded by perimeter walls.

Fully furnished one-bedroom apartment with a terrace and beautiful views of the greenery and the neighboring Hodkovičky golf course is situated on the 6th floor of a building, which is part of a residential complex with a public park. The location is being gradually revitalized and transformed into a modern district with a full range of services. In the immediate vicinity of a freestyle park, a rope center, a bike path (25 minutes to the center), and health clinic. A tram stop with frequent connections to the center is only an 8-minute walk from the building.

The apartment area is divided into a living room with an equipped kitchenette, a bedroom with **built-in wardrobes**, a bathroom with a bathtub and a toilet, and an entrance hall with storage space. The **terrace** is accessible from the living room and the bedroom.