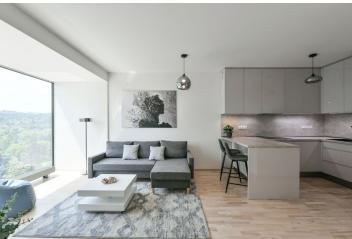

\* Area of the unit according to the Civil Code. The area consists of the sum total area of the entire unit bounded by perimeter walls.

Fully furnished one-bedroom apartment with a terrace and beautiful views of the greenery and the neighboring Hodkovičky golf course is situated on the 6th floor of a building, which is part of a residential complex with a public park. The location is being gradually revitalized and transformed into a modern district with a full range of services. In the immediate vicinity of a freestyle park, a rope center, a bike path (25 minutes to the center), and health clinic. A tram stop with frequent connections to the center is only an 8-minute walk from the building.

The apartment area is divided into a living room with an equipped kitchenette, a bedroom with **built-in wardrobes**, a bathroom with a bathtub and a toilet, and an entrance hall with storage space. The **terrace** is accessible from the living room and the bedroom.

Floating floors, tiles, **underfloor heating** in the bathroom, large wooden windows, **recuperation**, dishwasher, microwave, induction hob, **cellar**. TV, **electric blinds** in the living room. Stroller and bicycle storage, **lobby** at the building entrance. **Garage parking** included.