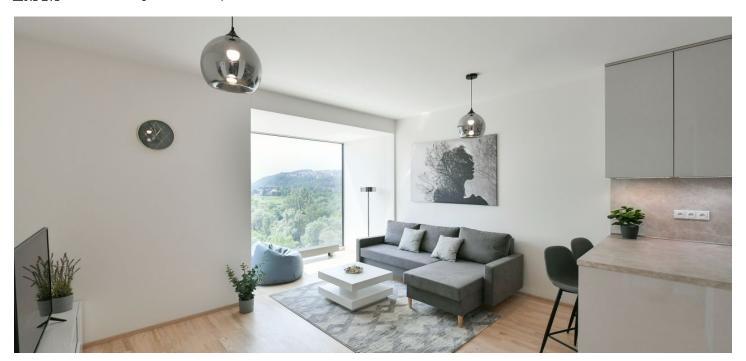

\* Area of the unit according to the Civil Code. The area consists of the sum total area of the entire unit bounded by perimeter walls.

Fully furnished one-bedroom apartment with a terrace and beautiful views of the greenery and the neighboring Hodkovičky golf course is situated on the 6th floor of a building, which is part of a residential complex with a public park. The location is being gradually revitalized and transformed into a modern district with a full range of services. In the immediate vicinity of a freestyle park, a rope center, a bike path (25 minutes to the center), and health clinic. A tram stop with frequent connections to the center is only an 8-minute walk from the building.

The apartment area is divided into a living room with an equipped kitchenette, a bedroom with **built-in wardrobes**, a bathroom with a bathtub and a toilet, and an entrance hall with storage space. The **terrace** is accessible from the living room and the bedroom.

Floating floors, tiles, **underfloor heating** in the bathroom, large wooden windows, **recuperation**, dishwasher, microwave, induction hob, **cellar**. TV, **electric blinds** in the living room. Stroller and bicycle storage, **lobby** at the building entrance. **Garage parking** included.