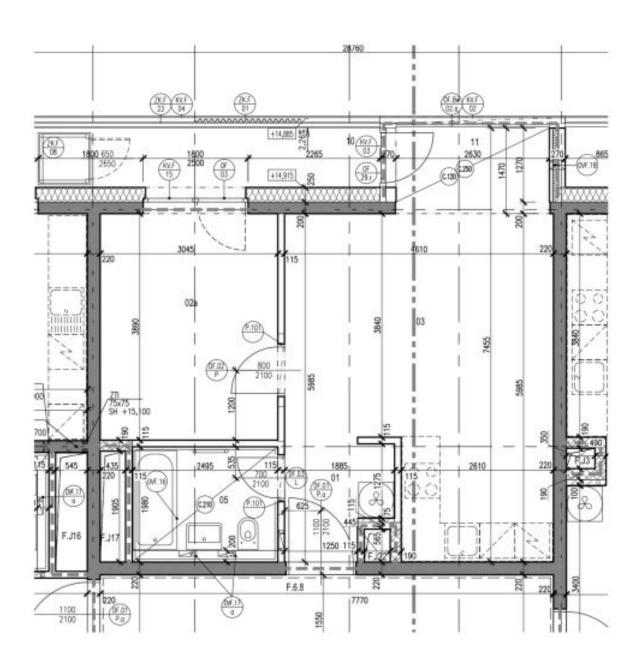

## **Apartment One-bedroom (2+kk)**

Rented

50.6 m², Prague 4, Modřany, Mezi Vodami

| Total area       | 57 m²                                                                                 |
|------------------|---------------------------------------------------------------------------------------|
| Floor area*      | 51 m²                                                                                 |
| Terrace          | 6 m²                                                                                  |
| Parking          | Garage parking.                                                                       |
| Garage           | Yes                                                                                   |
| Cellar           | Yes                                                                                   |
| Service price    | Deposit for common building charges, water, heating, and electricity CZK 5,000/month. |
| PENB             | В                                                                                     |
| Reference number | 39878                                                                                 |
| Available from   | Immediately                                                                           |

The apartment area is divided into a living room with an equipped kitchenette, a bedroom with **built-in wardrobes**, a bathroom with a bathtub and a toilet, and an entrance hall with storage space. The **terrace** is accessible from the living room and the bedroom.