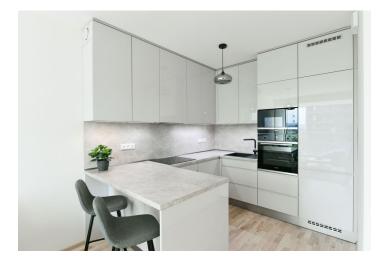

The apartment area is divided into a living room with an equipped kitchenette, a bedroom with **built-in wardrobes**, a bathroom with a bathtub and a toilet, and an entrance hall with storage space. The **terrace** is accessible from the living room and the bedroom.

Floating floors, tiles, **underfloor heating** in the bathroom, large wooden windows, **recuperation**, dishwasher, microwave, induction hob, **cellar**. TV, **electric blinds** in the living room. Stroller and bicycle storage, **lobby** at the building entrance. **Garage parking** included.