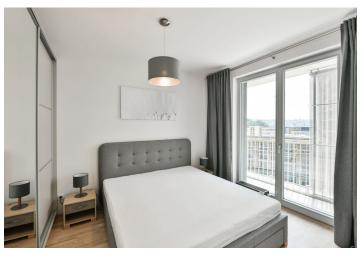

The apartment area is divided into a living room with an equipped kitchenette, a bedroom with **built-in wardrobes**, a bathroom with a bathtub and a toilet, and an entrance hall with storage space. The **terrace** is accessible from the living room and the bedroom.

Floating floors, tiles, **underfloor heating** in the bathroom, large wooden windows, **recuperation**, dishwasher, microwave, induction hob, **cellar**. TV, **electric blinds** in the living room. Stroller and bicycle storage, **lobby** at the building entrance. **Garage parking** included.