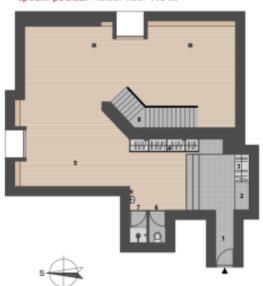

- 13 wc / toilet 1,4 m² 12 wc / toilet 1,4 m² 11 koupelna / bathroom 10,6 m²
- 10 ložnice / bedroom 33,0 m²
- 9 obytný prostor / living space 82,3 m²
- 8 schodiště / staircase 6,0 m² 7 sprcha / shower 1,7 m² 6 wc / toilet 1,6 m²

- 5 obytný prostor / living space 90,3 m²
- 4 šatní skřin / wardrobe 2,7 m² 3 šatní skřin / wardrobe 2,0 m²

- 1 vstupní chodba / entrance 12,2 m²