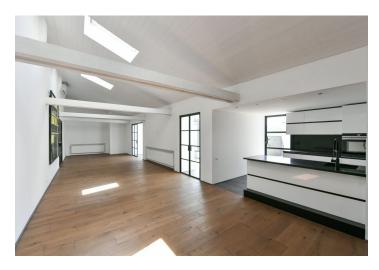

The apartment's lower level consists of a generous living area, a bathroom with a shower, a toilet, and an entrance hall with built-in wardrobes. The upper floor offers another generous living area, 3 bedrooms (one with ensuite bathroom with a bathtub and toilet), a third bathroom with a shower and toilet, a separate fully equipped kitchen, and a winter garden with a fireplace. The terrace is interconnected with the kitchen and the winter garden.

**Designer furniture**, wooden floors and tiles, **air-conditioning**, **artworks**, French windows, **terrace**, **fireplace**, gas boiler, dishwasher, induction hob, washer, dryer, storage space.