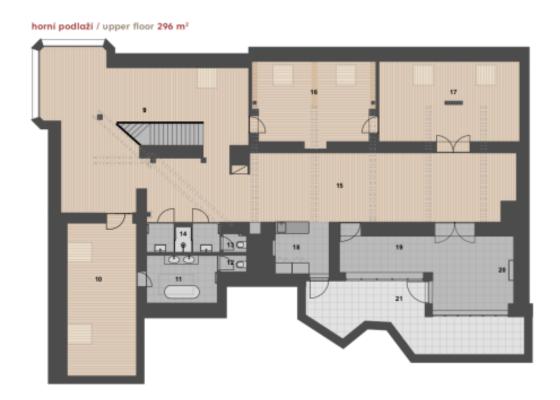

## spodní podlaží / lower floor 110 m²

- 21 venkovní terasa / terrace 29,6 m²
- 20 krb / fireplace 19 zimni zahrada / indoor garden 31,8 m²
- 18 kuchyně / kitchen 5,6 m²
- 17 ložnice / bedroom 35,0 m² 16 ložnice / bedroom 29,1m² 15 obytný prostor / living space 54,4 m²
- 14 koupelna, sprcha / bathroom 6,4 m²

- 13 wc / toilet 1,4 m² 12 wc / toilet 1,4 m² 11 koupelna / bathroom 10,6 m²
- 10 ložnice / bedroom 33,0 m²
- 9 obytný prostor / living space 82,3 m²
- 8 schodiště / staircase 6,0 m² 7 sprcha / shower 1,7 m² 6 wc / toilet 1,6 m²

- 5 obytný prostor / living space 90,3 m²
- 4 šatní skřin / wardrobe 2,7 m² 3 šatní skřin / wardrobe 2,0 m²

- 1 vstupní chodba / entrance 12,2 m²