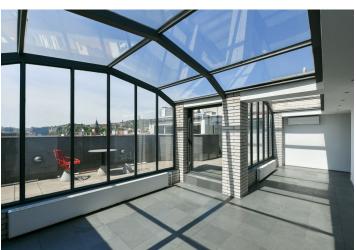

<sup>\*</sup> Area of the unit according to the Civil Code. The area consists of the sum total area of the entire unit bounded by perimeter walls.

This unique, partially furnished, spacious apartment with a terrace and panoramic views of Prague Castle and the Vltava River, which has been completely renovated is situated on the last two floors of a renovated classic apartment building with an elevator, a shared garden in the courtyard, and impressive entrance areas. The house is located in Smichov in Prague 5, a few steps from the Vltava embankment, within walking distance of the Kinský Garden, the French Lyceum, and the Anděl metro station and the Nový Smichov shopping and entertainment center with full amenities in the vicinity. A location with very fast access to the center.

The apartment's lower level consists of a generous living area, a bathroom with a shower, a toilet, and an entrance hall with built-in wardrobes. The upper floor offers another generous living area, 3 bedrooms (one with ensuite bathroom with a bathtub and toilet), a third bathroom with a shower and toilet, a separate fully equipped kitchen, and a winter garden with a fireplace. The terrace is interconnected with the kitchen and the winter garden.

**Designer furniture**, wooden floors and tiles, **air-conditioning**, **artworks**, French windows, **terrace**, **fireplace**, gas boiler, dishwasher, induction hob, washer, dryer, storage space.