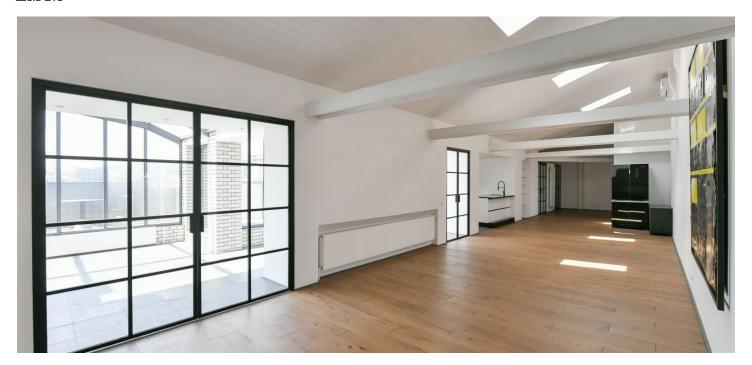

The apartment's lower level consists of a generous living area, a bathroom with a shower, a toilet, and an entrance hall with built-in wardrobes. The upper floor offers another generous living area, 3 bedrooms (one with ensuite bathroom with a bathtub and toilet), a third bathroom with a shower and toilet, a separate fully equipped kitchen, and a winter garden with a fireplace. The terrace is interconnected with the kitchen and the winter garden.

**Designer furniture**, wooden floors and tiles, **air-conditioning**, **artworks**, French windows, **terrace**, **fireplace**, gas boiler, dishwasher, induction hob, washer, dryer, storage space.