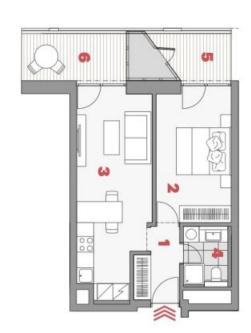

The layout consists of a living room with space for a kitchen and access to a **balcony**, a bedroom with a **second balcony**, a bathroom (with a shower, toilet, sink, and connection for a washing machine), and a hall.

Floor area 48.8 m<sup>2</sup>, balconies 7.5 and 7.7 m<sup>2</sup>, cellar 4.5 m<sup>2</sup>.

In addition to regular property viewings, we also offer real-time video viewings via WhatsApp, FaceTime, Messenger, Skype, and other apps.