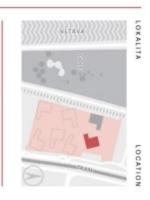

The easily accessible location is being successfully revitalized and transformed into a modern district with complete services, a park, and a wide range of sports activities. In the immediate vicinity, there is a golf course, a leisure area, and a bike path leading to the Výtoň Embankment (20 minutes) or to the city center (25 minutes). A tram stop with frequent connections to the city center is an 8-minute walk away.