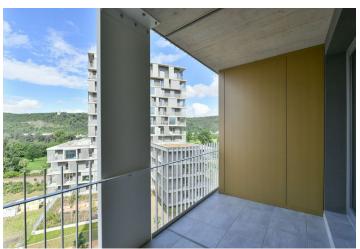

The layout consists of a living room with space for a kitchen and access to a **balcony**, a bedroom with a **second balcony**, a bathroom (with a shower, toilet, sink, and connection for a washing machine), and a hall.

Floor area 48.8 m<sup>2</sup>, balconies 7.5 and 7.7 m<sup>2</sup>, cellar 4.5 m<sup>2</sup>.

In addition to regular property viewings, we also offer real-time video viewings via WhatsApp, FaceTime, Messenger, Skype, and other apps.