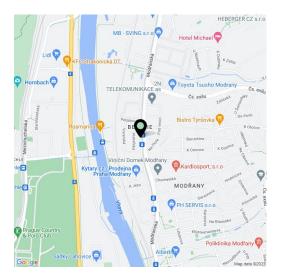

The easily accessible location is being successfully revitalized and transformed into a modern district with complete services, a park, and a wide range of sports activities. In the immediate vicinity, there is a golf course, a leisure area, and a bike path leading to the Výtoň Embankment (20 minutes) or to the city center (25 minutes). A tram stop with frequent connections to the city center is an 8-minute walk away.