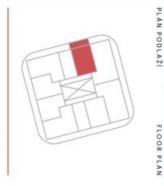

The layout consists of a living room with space for a kitchen and access to a **balcony**, a bedroom with a **second balcony**, a bathroom (with a shower, toilet, sink, and connection for a washing machine), and a hall.

Floor area 48.8 m<sup>2</sup>, balconies 7.5 and 7.7 m<sup>2</sup>, cellar 4.5 m<sup>2</sup>.

In addition to regular property viewings, we also offer real-time video viewings via WhatsApp, FaceTime, Messenger, Skype, and other apps.