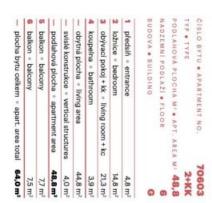

## **Apartment One-bedroom (2+kk)**

Sold

48.8 m², Prague 4, Modřany, Mezi Vodami

| Total area       | 57 m²   |
|------------------|---------|
| Floor area*      | 49 m²   |
| Balcony          | 15 m²   |
| Parking          | 350 000 |
| Cellar           | Yes     |
| PENB             | В       |
| Reference number | 39908   |

Floor area 48.8 m<sup>2</sup>, balconies 7.5 and 7.7 m<sup>2</sup>, cellar 4.5 m<sup>2</sup>.

In addition to regular property viewings, we also offer real-time video viewings via WhatsApp, FaceTime, Messenger, Skype, and other apps.