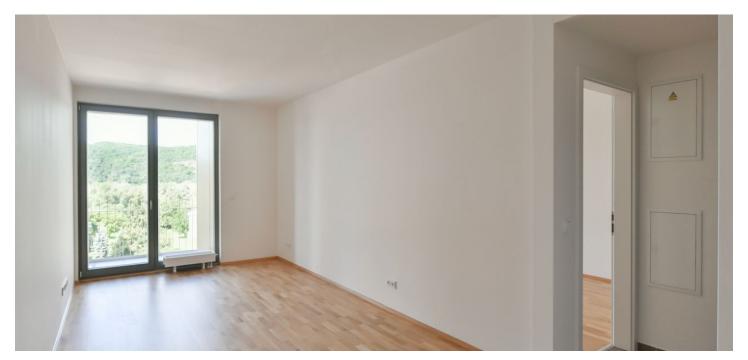

\* Area of the unit according to the Civil Code. The area consists of the sum total area of the entire unit bounded by perimeter walls.

This apartment with two balconies and a garage parking space is located on the 5th floor of a new residential complex with plenty of greenery that is being built in the district of Modřany on the banks of the Vltava River.

The layout consists of a living room with space for a kitchen and access to a **balcony**, a bedroom with a **second balcony**, a bathroom (with a shower, toilet, sink, and connection for a washing machine), and a hall.

Facilities include **wooden Euro-windows** with insulated double-glazed panes, **wooden floors**, data and TV socket in both rooms, entrance security fireproof doors (class 2), **recuperation unit** for automatic fresh air supply; central heating. The unit comes with a **cellar** and a **parking space** in the garage guarded by a camera system.