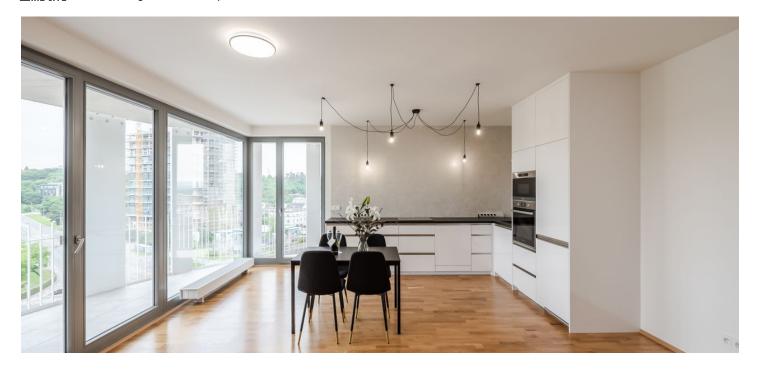

The layout consists of a living room with a kitchen and a **spacious balcony**, a bedroom with a **second balcony**, a bathroom (with a toilet, bath, sink, and connection for a washing machine), and a hall. On the large balcony is a large **lockable cubicle** suitable for storing sports equipment.

Facilities include wooden Euro windows with insulated double-glazed panes, wooden floors, large-format tiles, underfloor heating in the bathroom, data and TV sockets in both rooms, a fire safety entrance door, and a recuperation unit for clean air supply. Heating is from the building's central boiler room. The kitchen is fully equipped with Whirlpool appliances; there is a built-in wardrobe in the hall. The purchase price includes the furniture and lighting shown in the photographs. The unit comes with a cellar and a parking space in the garage guarded by a camera system.