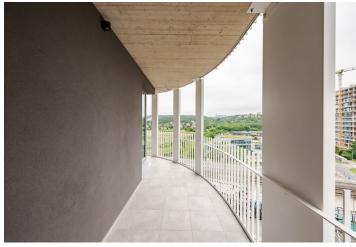

The layout consists of a living room with a kitchen and a **spacious balcony**, a bedroom with a **second balcony**, a bathroom (with a toilet, bath, sink, and connection for a washing machine), and a hall. On the large balcony is a large **lockable cubicle** suitable for storing sports equipment.