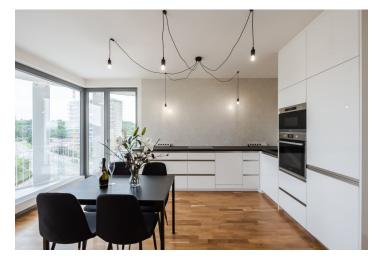

Facilities include wooden Euro windows with insulated double-glazed panes, wooden floors, large-format tiles, underfloor heating in the bathroom, data and TV sockets in both rooms, a fire safety entrance door, and a recuperation unit for clean air supply. Heating is from the building's central boiler room. The kitchen is fully equipped with Whirlpool appliances; there is a built-in wardrobe in the hall. The purchase price includes the furniture and lighting shown in the photographs. The unit comes with a cellar and a parking space in the garage guarded by a camera system.