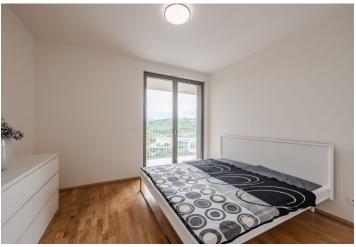

The layout consists of a living room with a kitchen and a **spacious balcony**, a bedroom with a **second balcony**, a bathroom (with a toilet, bath, sink, and connection for a washing machine), and a hall. On the large balcony is a large **lockable cubicle** suitable for storing sports equipment.

Facilities include wooden Euro windows with insulated double-glazed panes, wooden floors, large-format tiles, underfloor heating in the bathroom, data and TV sockets in both rooms, a fire safety entrance door, and a recuperation unit for clean air supply. Heating is from the building's central boiler room. The kitchen is fully equipped with Whirlpool appliances; there is a built-in wardrobe in the hall. The purchase price includes the furniture and lighting shown in the photographs. The unit comes with a cellar and a parking space in the garage guarded by a camera system.