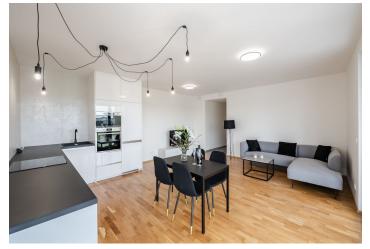

The layout consists of a living room with a kitchen and a **spacious balcony**, a bedroom with a **second balcony**, a bathroom (with a toilet, bath, sink, and connection for a washing machine), and a hall. On the large balcony is a large **lockable cubicle** suitable for storing sports equipment.

Facilities include wooden Euro windows with insulated double-glazed panes, wooden floors, large-format tiles, underfloor heating in the bathroom, data and TV sockets in both rooms, a fire safety entrance door, and a recuperation unit for clean air supply. Heating is from the building's central boiler room. The kitchen is fully equipped with Whirlpool appliances; there is a built-in wardrobe in the hall. The purchase price includes the furniture and lighting shown in the photographs. The unit comes with a cellar and a parking space in the garage guarded by a camera system.