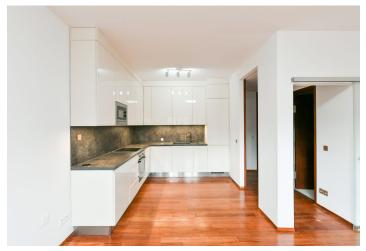

The bright flat includes a living room with equipped kitchen corner and access to the **balcony**, one bedroom with access to the balcony, **en-suite bathroom** with tub and toilet, utility room, a pantry, toilet, entrance hall.

**Built-in wardrobes** in the bedroom and the hall, **A/C**, wooden floors and tiles, pleated blinds, dishwasher, inductional hob, microwave oven, **cellar**. **24-hour security and reception**. One garage parking space at CZK 2,000 per month. Monthly deposit for common building charges, heating and water CZK 5.500. Utilities are billed extra.