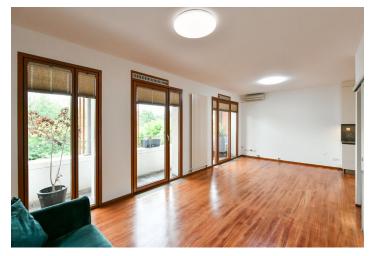

The bright flat includes a living room with equipped kitchen corner and access to the **balcony**, one bedroom with access to the balcony, **en-suite bathroom** with tub and toilet, utility room, a pantry, toilet, entrance hall.