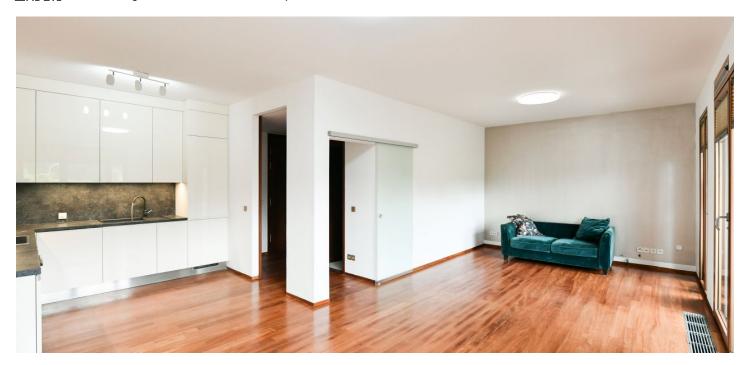

The bright flat includes a living room with equipped kitchen corner and access to the **balcony**, one bedroom with access to the balcony, **en-suite bathroom** with tub and toilet, utility room, a pantry, toilet, entrance hall.

**Built-in wardrobes** in the bedroom and the hall, **A/C**, wooden floors and tiles, pleated blinds, dishwasher, inductional hob, microwave oven, **cellar**. **24-hour security and reception**. One garage parking space at CZK 2,000 per month. Monthly deposit for common building charges, heating and water CZK 5.500. Utilities are billed extra.