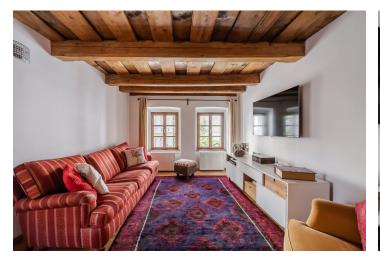

\* Area of the unit according to the Civil Code. The area consists of the sum total area of the entire unit bounded by perimeter walls.

This stylish duplex apartment facing a landscaped green courtyard is part of a Lesser Town courtyard balcony house from 1620. The historic building is located in the heart of Kampa Island, just a few steps from the Čertovka Stream, close to the Petřín Gardens and Charles Bridge. Living in Kampa offers the opportunity to become part of a close community and properties with this potential, rarely become available.

On the entrance level (on the 2nd floor of the building), there is a living room connected to a kitchen, an entrance hall, and a bathroom with a shower. Upstairs, there are 2 bedrooms and a bathroom.

The whole building was completely renovated in 2002. Facilities include **wooden** windows and floors, tiles and **underfloor heating** in the bathrooms, and **Villeroy & Boch** sanitary ware. Heating is provided from a central boiler room. No elevator.