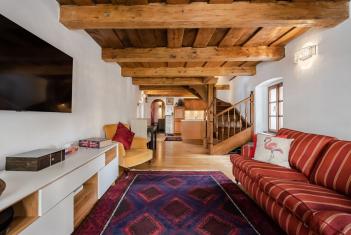

\* Area of the unit according to the Civil Code. The area consists of the sum total area of the entire unit bounded by perimeter walls.

This stylish duplex apartment facing a landscaped green courtyard is part of a Lesser Town courtyard balcony house from 1620. The historic building is located in the heart of Kampa Island, just a few steps from the Čertovka Stream, close to the Petřín Gardens and Charles Bridge. Living in Kampa offers the opportunity to become part of a close community and properties with this potential, rarely become available.

On the entrance level (on the 2nd floor of the building), there is a living room connected to a kitchen, an entrance hall, and a bathroom with a shower. Upstairs, there are 2 bedrooms and a bathroom.

The whole building was completely renovated in 2002. Facilities include **wooden** windows and floors, tiles and **underfloor heating** in the bathrooms, and **Villeroy & Boch** sanitary ware. Heating is provided from a central boiler room. No elevator.