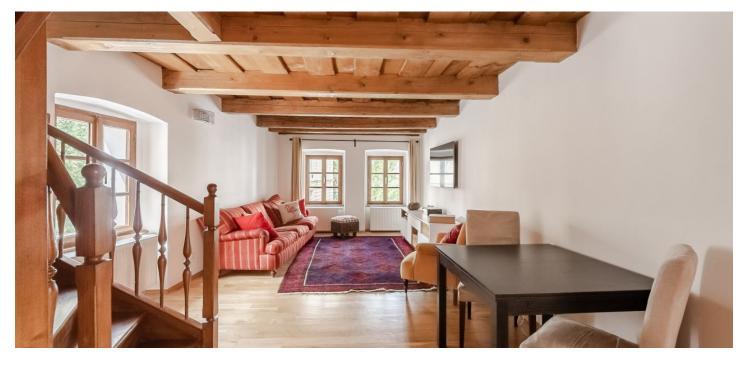

\* Area of the unit according to the Civil Code. The area consists of the sum total area of the entire unit bounded by perimeter walls.

This stylish duplex apartment facing a landscaped green courtyard is part of a Lesser Town courtyard balcony house from 1620. The historic building is located in the heart of Kampa Island, just a few steps from the Čertovka Stream, close to the Petřín Gardens and Charles Bridge. Living in Kampa offers the opportunity to become part of a close community and properties with this potential, rarely become available.

On the entrance level (on the 2nd floor of the building), there is a living room connected to a kitchen, an entrance hall, and a bathroom with a shower. Upstairs, there are 2 bedrooms and a bathroom.

The whole building was completely renovated in 2002. Facilities include **wooden** windows and floors, tiles and **underfloor heating** in the bathrooms, and **Villeroy & Boch** sanitary ware. Heating is provided from a central boiler room. No elevator.