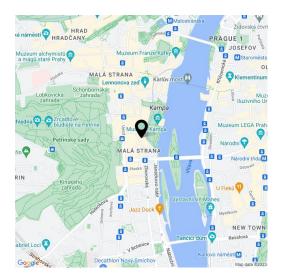

\* Area of the unit according to the Civil Code. The area consists of the sum total area of the entire unit bounded by perimeter walls.

This stylish duplex apartment facing a landscaped green courtyard is part of a Lesser Town courtyard balcony house from 1620. The historic building is located in the heart of Kampa Island, just a few steps from the Čertovka Stream, close to the Petřín Gardens and Charles Bridge. Living in Kampa offers the opportunity to become part of a close community and properties with this potential, rarely become available.

The boutique apartment building stands on a one-way side street next to **Kampa Park**, a few steps from the legendary Mlýnská Café, a famous ice cream parlor, and many restaurants. A tram stop and the cable car leading to the top of Petřín Hill are nearby. The Anděl or Malostranská metro stations are a few minutes away by tram. There are state and private schools in the area ranging from a kindergarten to a high school, and the **French Lyceum** is close-by.