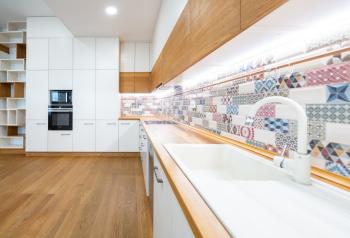

The layout consists of a living room connected to a kitchen, 3 bedrooms, 2 of which face a quiet street and a park, 1 towards the courtyard (currently used as a bedroom, children's room, and study), 2 bathrooms (one with a tub, the second with a toilet and shower, on the plan written only as WC), a dressing room, a foyer, a balcony facing a courtyard, and a **generously apportioned closet** suitable for storing bicycles, equipment, or other things.

The bright apartment with high ceilings was completely renovated in 2016 (new floors, new electrical wiring, gas, water, and copper heating). The kitchen is fully equipped with Siemens appliances (induction hob, dishwasher, hood) and the worktop is made of solid oak. Floors and designer sliding doors to the living room are also made of oak wood (treated with organic oil); other interior doors are made of spruce wood. Wooden casement windows in the rooms facing the street, Euro windows towards the courtyard, and insect screens in all rooms. The source of heat and hot water is a high-performance Baxi gas boiler; underfloor heating in the bathrooms and foyer. Facilities include a security entrance door and intercom; the unit comes with a **cellar.** The building was reconstructed in 2000 (including complete utilities). The balconies will be enlarged, the garden will be revitalized, the courtyard facade will be refurnished, a new elevator will be installed, and the common areas and, later, the cellars will be modified. You can park directly in front of the building in the zone for residents.