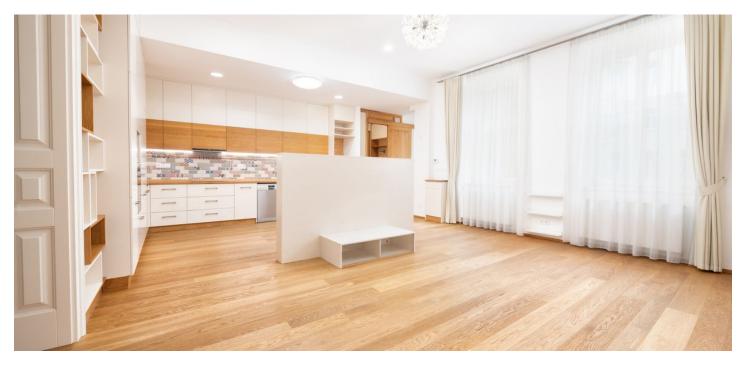

The layout consists of a living room connected to a kitchen, 3 bedrooms, 2 of which face a quiet street and a park, 1 towards the courtyard (currently used as a bedroom, children's room, and study), 2 bathrooms (one with a tub, the second with a toilet and shower, on the plan written only as WC), a dressing room, a foyer, a balcony facing a courtyard, and a **generously apportioned closet** suitable for storing bicycles, equipment, or other things.

The bright apartment with high ceilings was completely renovated in 2016 (new floors, new electrical wiring, gas, water, and copper heating). The kitchen is fully equipped with Siemens appliances (induction hob, dishwasher, hood) and the worktop is made of solid oak. Floors and designer sliding doors to the living room are also made of oak wood (treated with organic oil); other interior doors are made of spruce wood. Wooden casement windows in the rooms facing the street, Euro windows towards the courtyard, and insect screens in all rooms. The source of heat and hot water is a high-performance Baxi gas boiler; underfloor heating in the bathrooms and foyer. Facilities include a security entrance door and intercom; the unit comes with a **cellar.** The building was reconstructed in 2000 (including complete utilities). The balconies will be enlarged, the garden will be revitalized, the courtyard facade will be refurnished, a new elevator will be installed, and the common areas and, later, the cellars will be modified. You can park directly in front of the building in the zone for residents.