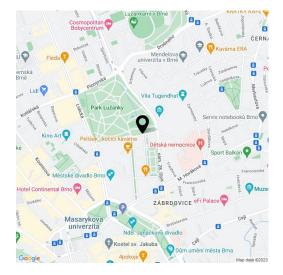

The building is part of the prestigious **Černá Pole** district, located next to a small landscaped park with a classic circular flower bed and by the entrance to **Lužánky Park**, ensuring peace and a wide range of outdoor recreation and sports activities. There are complete civic amenities in the area: a kindergarten and elementary school, an art school, a high school, shops, restaurants, cafes, a post office, medical services, or the **Municipal Theater**. The city center is easily accessible by tram and conveniently on foot.