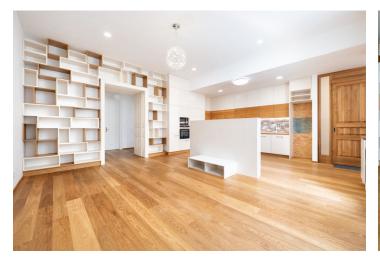

The layout consists of a living room connected to a kitchen, 3 bedrooms, 2 of which face a quiet street and a park, 1 towards the courtyard (currently used as a bedroom, children's room, and study), 2 bathrooms (one with a tub, the second with a toilet and shower, on the plan written only as WC), a dressing room, a foyer, a balcony facing a courtyard, and a **generously apportioned closet** suitable for storing bicycles, equipment, or other things.

The bright apartment with high ceilings was completely renovated in 2016 (new floors, new electrical wiring, gas, water, and copper heating). The kitchen is fully equipped with Siemens appliances (induction hob, dishwasher, hood) and the worktop is made of solid oak. Floors and designer sliding doors to the living room are also made of oak wood (treated with organic oil); other interior doors are made of spruce wood. Wooden casement windows in the rooms facing the street, Euro windows towards the courtyard, and insect screens in all rooms. The source of heat and hot water is a high-performance Baxi gas boiler; underfloor heating in the bathrooms and foyer. Facilities include a security entrance door and intercom; the unit comes with a **cellar.** The building was reconstructed in 2000 (including complete utilities). The balconies will be enlarged, the garden will be revitalized, the courtyard facade will be refurnished, a new elevator will be installed, and the common areas and, later, the cellars will be modified. You can park directly in front of the building in the zone for residents.