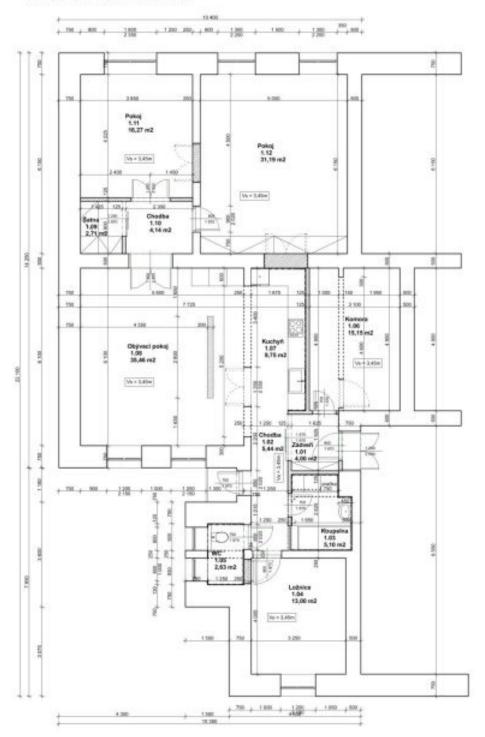

The layout consists of a living room connected to a kitchen, 3 bedrooms, 2 of which face a quiet street and a park, 1 towards the courtyard (currently used as a bedroom, children's room, and study), 2 bathrooms (one with a tub, the second with a toilet and shower, on the plan written only as WC), a dressing room, a foyer, a balcony facing a courtyard, and a **generously apportioned closet** suitable for storing bicycles, equipment, or other things.

Interior 135 m<sup>2</sup>, balcony 2 m<sup>2</sup> (after reconstruction 9 m<sup>2</sup>), cellar 3 m<sup>2</sup>.

In addition to regular property viewings, we also offer real-time video viewings via WhatsApp, FaceTime, Messenger, Skype, and other apps.

#### PÚDORYS - NOVÝ STAV, BOURACÍ PRÁCE

Svoboda & Williams s.r.o. info@svoboda-williams.com www.svoboda-williams.com Prague +420 257 328 281 +420 724 551 238 Brno +420 543 250 711 +420 724 551 238 **Bratislava** +421 948 939 938 **PDF created** 06. 02. 2025, 04:59