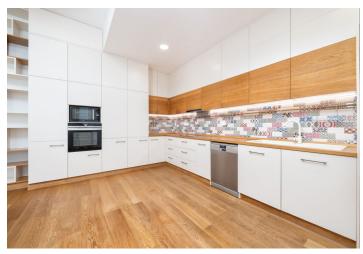

The bright apartment with high ceilings was completely renovated in 2016 (new floors, new electrical wiring, gas, water, and copper heating). The kitchen is fully equipped with Siemens appliances (induction hob, dishwasher, hood) and the worktop is made of solid oak. Floors and designer sliding doors to the living room are also made of oak wood (treated with organic oil); other interior doors are made of spruce wood. Wooden casement windows in the rooms facing the street, Euro windows towards the courtyard, and insect screens in all rooms. The source of heat and hot water is a high-performance Baxi gas boiler; underfloor heating in the bathrooms and foyer. Facilities include a security entrance door and intercom; the unit comes with a **cellar.** The building was reconstructed in 2000 (including complete utilities). The balconies will be enlarged, the garden will be revitalized, the courtyard facade will be refurnished, a new elevator will be installed, and the common areas and, later, the cellars will be modified. You can park directly in front of the building in the zone for residents.