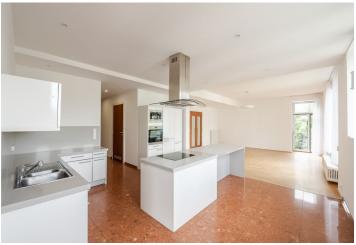

\* Area of the unit according to the Civil Code. The area consists of the sum total area of the entire unit bounded by perimeter walls.

This is a newly refurbished, unfurnished 5-bedroom apartment with 4 balconies, on the second floor of a modern residence designed by the architect Bořek Šípek, with superior services and underground parking. Situated in a quiet green residential area of Bubeneč with many embassies, on the edge of Willy Brandt Park, a few minutes' walk to Stromovka Park. The Dejvice metro station is a short walk away, the ride to the city center takes only eight minutes, and the airport is 15 minutes by car. The building's amenities include a large indoor swimming pool, a gym, a sauna, a reception, concierge service, and a private garden.

The interior features a **spacious living room**, fully fitted high standard kitchen with dining area and two balconies, a **big pantry** by the kitchen, **a master bedroom with en-suite bathroom** (tub, shower, toilet and bidet), **office and access to two balconies**. Another bedroom with en-suite bathroom (tub, toilet) three more bedrooms, third bathroom with shower and toilet, **walk-in closet**, a guest toilet and an entrance hall.

Nice view to the greenery, air-condition, new solid wood parquet floors, tiles, large windows, bulit-in wardrobes, central heating, washing machine, dishwasher, induction hob, microwave oven, alarm, cellar, central trash chute and structured cabling in the building. Two parking spots in the underground garage. Common building charges, water and heating approx.: CZK 23,000 per month. Electricity is billed separately (will be transferred to the tenant's name).