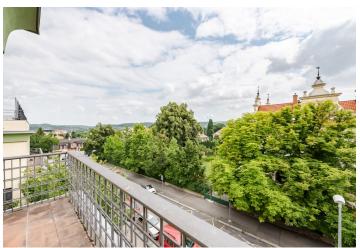

The interior features a **spacious living room**, fully fitted high standard kitchen with dining area and two balconies, a **big pantry** by the kitchen, **a master bedroom with en-suite bathroom** (tub, shower, toilet and bidet), **office and access to two balconies**. Another bedroom with en-suite bathroom (tub, toilet) three more bedrooms, third bathroom with shower and toilet, **walk-in closet**, a guest toilet and an entrance hall.

Nice view to the greenery, air-condition, new solid wood parquet floors, tiles, large windows, bulit-in wardrobes, central heating, washing machine, dishwasher, induction hob, microwave oven, alarm, cellar, central trash chute and structured cabling in the building. Two parking spots in the underground garage. Common building charges, water and heating approx.: CZK 23,000 per month. Electricity is billed separately (will be transferred to the tenant's name).