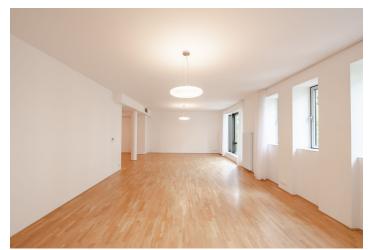

The interior features a **spacious living room**, fully fitted high standard kitchen with dining area and two balconies, a **big pantry** by the kitchen, **a master bedroom with en-suite bathroom** (tub, shower, toilet and bidet), **office and access to two balconies**. Another bedroom with en-suite bathroom (tub, toilet) three more bedrooms, third bathroom with shower and toilet, **walk-in closet**, a guest toilet and an entrance hall.

Nice view to the greenery, air-condition, new solid wood parquet floors, tiles, large windows, bulit-in wardrobes, central heating, washing machine, dishwasher, induction hob, microwave oven, alarm, cellar, central trash chute and structured cabling in the building. Two parking spots in the underground garage. Common building charges, water and heating approx.: CZK 23,000 per month. Electricity is billed separately (will be transferred to the tenant's name).