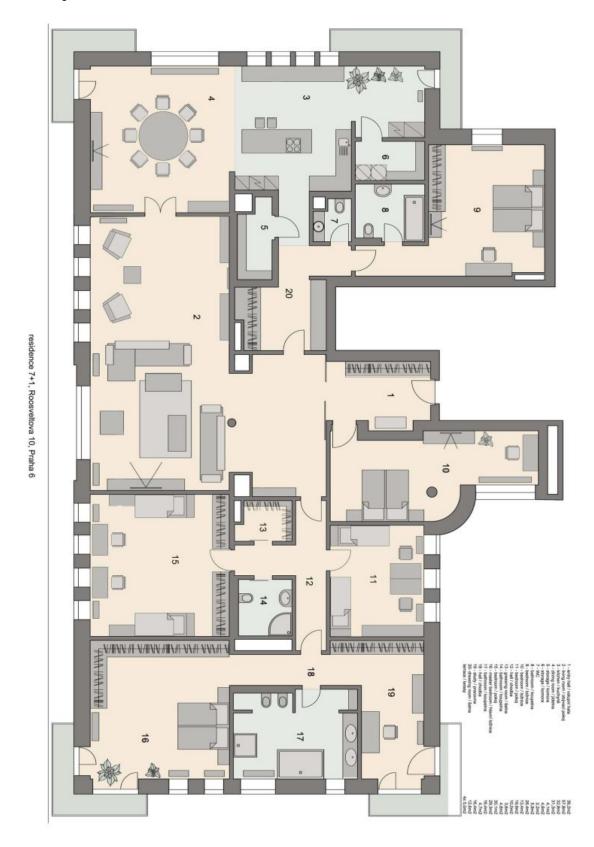

\* Area of the unit according to the Civil Code. The area consists of the sum total area of the entire unit bounded by perimeter walls.

This is a newly refurbished, unfurnished 5-bedroom apartment with 4 balconies, on the second floor of a modern residence designed by the architect Bořek Šípek, with superior services and underground parking. Situated in a quiet green residential area of Bubeneč with many embassies, on the edge of Willy Brandt Park, a few minutes' walk to Stromovka Park. The Dejvice metro station is a short walk away, the ride to the city center takes only eight minutes, and the airport is 15 minutes by car. The building's amenities include a large indoor swimming pool, a gym, a sauna, a reception, concierge service, and a private garden.

The interior features a **spacious living room**, fully fitted high standard kitchen with dining area and two balconies, a **big pantry** by the kitchen, **a master bedroom with en-suite bathroom** (tub, shower, toilet and bidet), **office and access to two balconies**. Another bedroom with en-suite bathroom (tub, toilet) three more bedrooms, third bathroom with shower and toilet, **walk-in closet**, a guest toilet and an entrance hall.

Nice view to the greenery, air-condition, new solid wood parquet floors, tiles, large windows, bulit-in wardrobes, central heating, washing machine, dishwasher, induction hob, microwave oven, alarm, cellar, central trash chute and structured cabling in the building. Two parking spots in the underground garage. Common building charges, water and heating approx.: CZK 23,000 per month. Electricity is billed separately (will be transferred to the tenant's name).