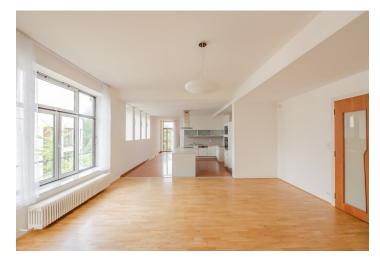

The interior features a **spacious living room**, fully fitted high standard kitchen with dining area and two balconies, a **big pantry** by the kitchen, **a master bedroom with en-suite bathroom** (tub, shower, toilet and bidet), **office and access to two balconies**. Another bedroom with en-suite bathroom (tub, toilet) three more bedrooms, third bathroom with shower and toilet, **walk-in closet**, a guest toilet and an entrance hall.

Nice view to the greenery, air-condition, new solid wood parquet floors, tiles, large windows, bulit-in wardrobes, central heating, washing machine, dishwasher, induction hob, microwave oven, alarm, cellar, central trash chute and structured cabling in the building. Two parking spots in the underground garage. Common building charges, water and heating approx.: CZK 23,000 per month. Electricity is billed separately (will be transferred to the tenant's name).