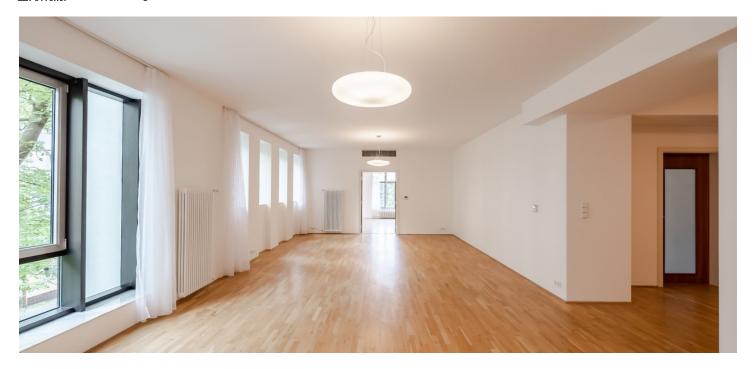

The interior features a **spacious living room**, fully fitted high standard kitchen with dining area and two balconies, a **big pantry** by the kitchen, **a master bedroom with en-suite bathroom** (tub, shower, toilet and bidet), **office and access to two balconies**. Another bedroom with en-suite bathroom (tub, toilet) three more bedrooms, third bathroom with shower and toilet, **walk-in closet**, a guest toilet and an entrance hall.

Nice view to the greenery, air-condition, new solid wood parquet floors, tiles, large windows, bulit-in wardrobes, central heating, washing machine, dishwasher, induction hob, microwave oven, alarm, cellar, central trash chute and structured cabling in the building. Two parking spots in the underground garage. Common building charges, water and heating approx.: CZK 23,000 per month. Electricity is billed separately (will be transferred to the tenant's name).