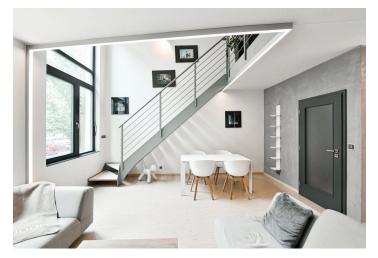

\* Area of the unit according to the Civil Code. The area consists of the sum total area of the entire unit bounded by perimeter walls.

This is a fully furnished loft apartment, on the ground floor in the X-LOFT residential project, a modern low energy building with underground parking and camera surveillance system. Located in a quiet street in Libeň, Prague 8, right across from a park leading to the Rokytka River, area with quick access to full amenities and the city center, a 3 min. walk from the Palmovka metro station. Local amenities include a wide range of shops and services, schools, Thomayerovy sady Park, numerous sports facilities and a nearby bike trail.

The interior includes a living room with a fully fitted kitchen, bathroom with bathtub, toilet, and entry hall with built-in wardrobes. There is a bedroom with built-in wardrobes in the open gallery.

Laminated and floating floors, tiles. **Heated floors in the bathroom**. TV in the living room and in the bedroom, **central heating**, washing machine, **safe**. Above standard kitchen equipment with **Miele appliances**, dishwasher, steam oven, bulit-in **coffee machine**. **One garage parking space** included in the rent. Common building charges, water and heating CZK 2000/month. Electricity is billed separately (transfer to the tenant).