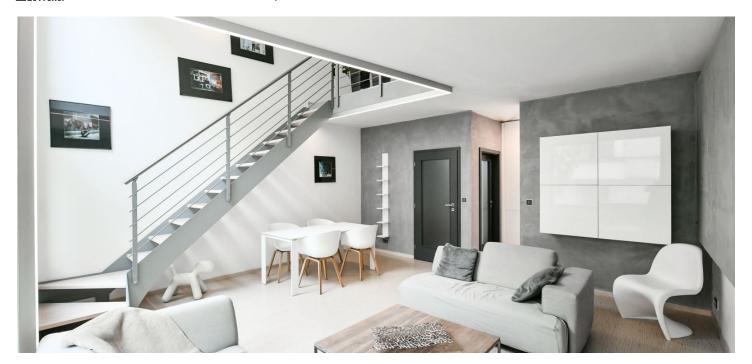

\* Area of the unit according to the Civil Code. The area consists of the sum total area of the entire unit bounded by perimeter walls.

This is a fully furnished loft apartment, on the ground floor in the X-LOFT residential project, a modern low energy building with underground parking and camera surveillance system. Located in a quiet street in Libeň, Prague 8, right across from a park leading to the Rokytka River, area with quick access to full amenities and the city center, a 3 min. walk from the Palmovka metro station. Local amenities include a wide range of shops and services, schools, Thomayerovy sady Park, numerous sports facilities and a nearby bike trail.

The interior includes a living room with a fully fitted kitchen, bathroom with bathtub, toilet, and entry hall with built-in wardrobes. There is a bedroom with built-in wardrobes in the open gallery.

Laminated and floating floors, tiles. **Heated floors in the bathroom**. TV in the living room and in the bedroom, **central heating**, washing machine, **safe**. Above standard kitchen equipment with **Miele appliances**, dishwasher, steam oven, bulit-in **coffee machine**. **One garage parking space** included in the rent. Common building charges, water and heating CZK 2000/month. Electricity is billed separately (transfer to the tenant).