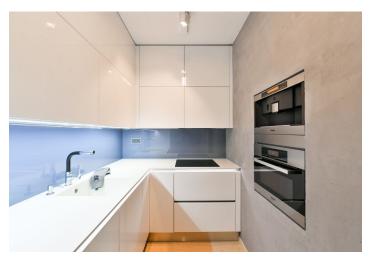

The interior includes a living room with a fully fitted kitchen, bathroom with bathtub, toilet, and entry hall with built-in wardrobes. There is a bedroom with built-in wardrobes in the open gallery.

Laminated and floating floors, tiles. **Heated floors in the bathroom**. TV in the living room and in the bedroom, **central heating**, washing machine, **safe**. Above standard kitchen equipment with **Miele appliances**, dishwasher, steam oven, bulit-in **coffee machine**. **One garage parking space** included in the rent. Common building charges, water and heating CZK 2000/month. Electricity is billed separately (transfer to the tenant).