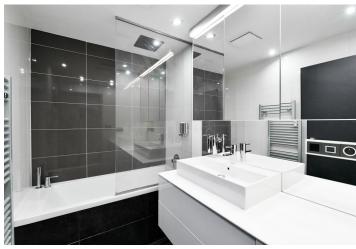

The interior includes a living room with a fully fitted kitchen, bathroom with bathtub, toilet, and entry hall with built-in wardrobes. There is a bedroom with built-in wardrobes in the open gallery.

Laminated and floating floors, tiles. **Heated floors in the bathroom**. TV in the living room and in the bedroom, **central heating**, washing machine, **safe**. Above standard kitchen equipment with **Miele appliances**, dishwasher, steam oven, bulit-in **coffee machine**. **One garage parking space** included in the rent. Common building charges, water and heating CZK 2000/month. Electricity is billed separately (transfer to the tenant).