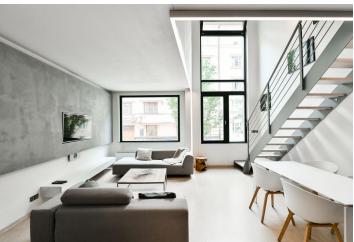

\* Area of the unit according to the Civil Code. The area consists of the sum total area of the entire unit bounded by perimeter walls.

This is a fully furnished loft apartment, on the ground floor in the X-LOFT residential project, a modern low energy building with underground parking and camera surveillance system. Located in a quiet street in Libeň, Prague 8, right across from a park leading to the Rokytka River, area with quick access to full amenities and the city center, a 3 min. walk from the Palmovka metro station. Local amenities include a wide range of shops and services, schools, Thomayerovy sady Park, numerous sports facilities and a nearby bike trail.

The interior includes a living room with a fully fitted kitchen, bathroom with bathtub, toilet, and entry hall with built-in wardrobes. There is a bedroom with built-in wardrobes in the open gallery.

Laminated and floating floors, tiles. **Heated floors in the bathroom**. TV in the living room and in the bedroom, **central heating**, washing machine, **safe**. Above standard kitchen equipment with **Miele appliances**, dishwasher, steam oven, bulit-in **coffee machine**. **One garage parking space** included in the rent. Common building charges, water and heating CZK 2000/month. Electricity is billed separately (transfer to the tenant).