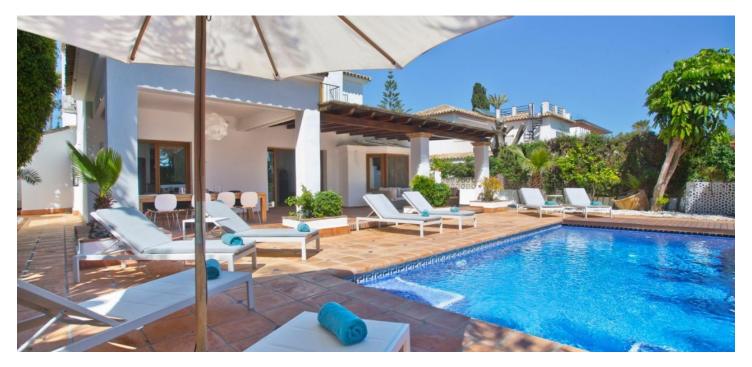

Villa Escondite, which means "Hidden Place," is a beatifully designed and exceptionally well built villa suitable for year-round living. It is located in the first line of houses from the crystal blue waters of the Mediterranean Sea on the Costa del Sol coast in the Marbesa neighborhood, one of the most prestigious parts of Marbella.

The villa is entered from the **courtyard** with an outside kitchen. The ground floor features a large, fully fitted kitchen, dining area, and living room with a **fireplace**, 2 bedrooms, a bathroom, and a toilet. The **terrace** provides views of the landscaped garden and a **private pool**. Upstairs are 2 bedrooms with bathrooms, a room suitable as an office, study, or chill-out zone, and a **sunny terrace** with **views of the sea**.