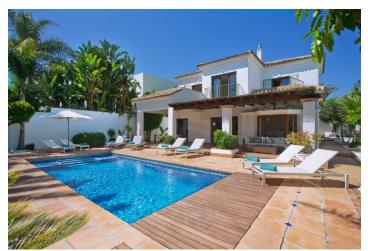

Villa Escondite, which means "Hidden Place," is a beatifully designed and exceptionally well built villa suitable for year-round living. It is located in the first line of houses from the crystal blue waters of the Mediterranean Sea on the Costa del Sol coast in the Marbesa neighborhood, one of the most prestigious parts of Marbella.

The villa is entered from the **courtyard** with an outside kitchen. The ground floor features a large, fully fitted kitchen, dining area, and living room with a **fireplace**, 2 bedrooms, a bathroom, and a toilet. The **terrace** provides views of the landscaped garden and a **private pool**. Upstairs are 2 bedrooms with bathrooms, a room suitable as an office, study, or chill-out zone, and a **sunny terrace** with **views of the sea**.