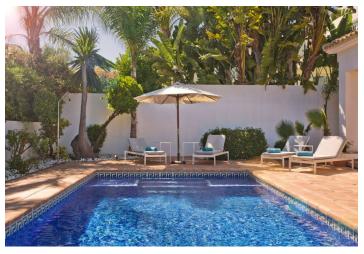

The villa is entered from the **courtyard** with an outside kitchen. The ground floor features a large, fully fitted kitchen, dining area, and living room with a **fireplace**, 2 bedrooms, a bathroom, and a toilet. The **terrace** provides views of the landscaped garden and a **private pool**. Upstairs are 2 bedrooms with bathrooms, a room suitable as an office, study, or chill-out zone, and a **sunny terrace** with **views of the sea**.