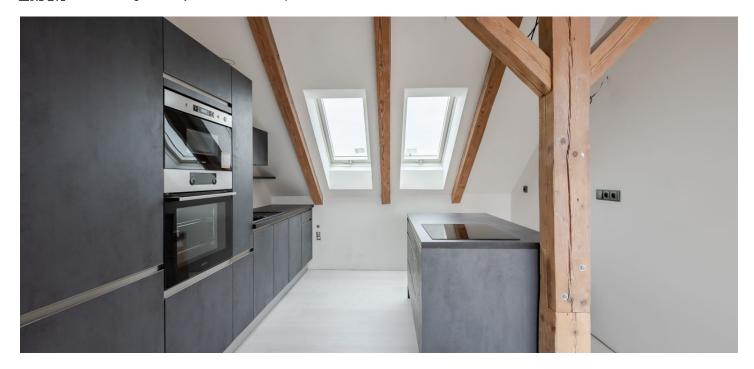

The interior consists of 2 bedrooms, a bathroom with a bathtub, a shower and a toilet, and an entrance hall, on the lower level. A living room with a fully fitted open plan kitchen and access to the **terrace** is on the upper floor.

Laminated floating floors, tiles, **air-conditioning**, dishwasher, microwave oven, washing machine, gas boiler. Monthly deposit for common building charges and water: CZK 1500 for one person, 2300 for two persons. Electricity and gas are billed separately. Available from June 1, 2022.