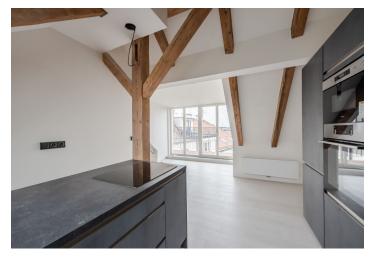

The interior consists of 2 bedrooms, a bathroom with a bathtub, a shower and a toilet, and an entrance hall, on the lower level. A living room with a fully fitted open plan kitchen and access to the **terrace** is on the upper floor.

Laminated floating floors, tiles, **air-conditioning**, dishwasher, microwave oven, washing machine, gas boiler. Monthly deposit for common building charges and water: CZK 1500 for one person, 2300 for two persons. Electricity and gas are billed separately. Available from June 1, 2022.