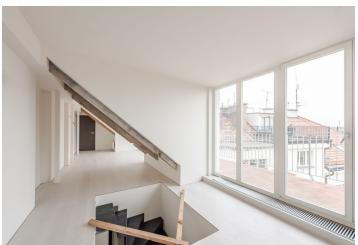

The interior consists of 2 bedrooms, a bathroom with a bathtub, a shower and a toilet, and an entrance hall, on the lower level. A living room with a fully fitted open plan kitchen and access to the **terrace** is on the upper floor.