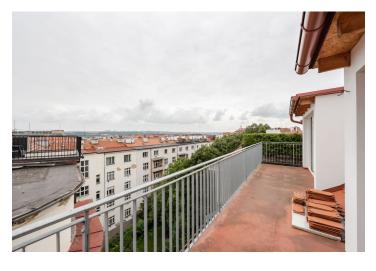

## **Apartment Two-bedroom (3+kk)**

Rented

81 m², Prague 6, Dejvice, Generála Píky

| Total area       | 99 m²       |
|------------------|-------------|
| Floor area*      | 81 m²       |
| Terrace          | 18 m²       |
| Parking          | -           |
| Cellar           | -           |
| PENB             | G           |
| Reference number | 40024       |
| Available from   | Immediately |

\* Area of the unit according to the Civil Code. The area consists of the sum total area of the entire unit bounded by perimeter walls.

This is an air-conditioned 2-bedroom duplex apartment with an 18 m<sup>2</sup> terrace and nice views of the Prague Castle and the Petřín Hill, situated on the 4th floor of a building without a lift in a popular residential area of Prague 6 – Dejvice with full amenities within easy reach. Located a few minutes from Dejvická metro station at Vítězné náměstí square with multiple tram and bus stops, and within walking distance of the Prague Castle. Convenient to numerous international schools and the airport.