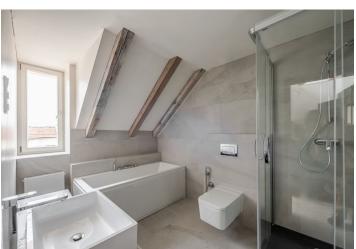

The interior consists of 2 bedrooms, a bathroom with a bathtub, a shower and a toilet, and an entrance hall, on the lower level. A living room with a fully fitted open plan kitchen and access to the **terrace** is on the upper floor.

Laminated floating floors, tiles, **air-conditioning**, dishwasher, microwave oven, washing machine, gas boiler. Monthly deposit for common building charges and water: CZK 1500 for one person, 2300 for two persons. Electricity and gas are billed separately. Available from June 1, 2022.