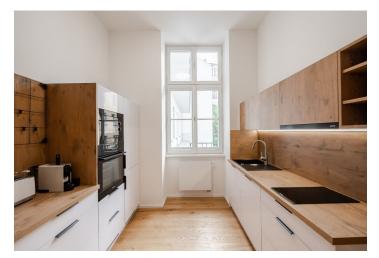

The architect designed (Nosek & Raffelova architekti) apartment includes a living room with an open plan kitchen and dining area, **2 bedrooms** (one with a sleeping deck), a bathroom with shower and toilet, a guest toilet and the entrance hall.

**Quality equipment and finishing, wooden parquets** and tiles, soundproofed windows, central heating, **heat recovery system**, dishwasher, microwave oven, **washing machine**, **dryer**, TV. Security camera system in the building. A **cellar** available. Monthly deposit for service charges, heating and water: CZK 3,400/month. Electricity is billed separately.