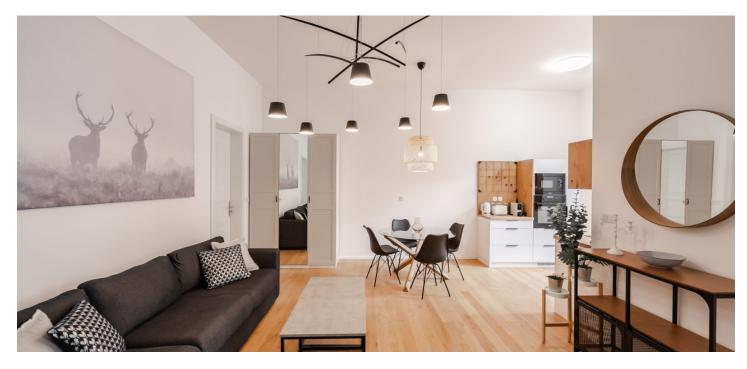

This is a stylish, well-designed, completely furnished 2-bedroom apartment on the 2nd floor of the refurbished Neo-Renaissance building -Rezidence Opletalova. The building was designed by the renown architect studio OOOOX. Located in the very center of Prague in the immediate vicinity of Wenceslas Square, just steps from Vrchlického sady Park and the Prague Main Railway Station, with instant access to all three Prague metro lines and full amenities.

The architect designed (Nosek & Raffelova architekti) apartment includes a living room with an open plan kitchen and dining area, **2 bedrooms** (one with a sleeping deck), a bathroom with shower and toilet, a guest toilet and the entrance hall.

**Quality equipment and finishing, wooden parquets** and tiles, soundproofed windows, central heating, **heat recovery system**, dishwasher, microwave oven, **washing machine**, **dryer**, TV. Security camera system in the building. A **cellar** available. Monthly deposit for service charges, heating and water: CZK 3,400/month. Electricity is billed separately.