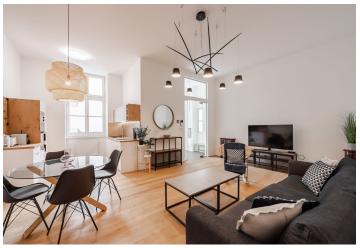

This is a stylish, well-designed, completely furnished 2-bedroom apartment on the 2nd floor of the refurbished Neo-Renaissance building -Rezidence Opletalova. The building was designed by the renown architect studio OOOOX. Located in the very center of Prague in the immediate vicinity of Wenceslas Square, just steps from Vrchlického sady Park and the Prague Main Railway Station, with instant access to all three Prague metro lines and full amenities.

The architect designed (Nosek & Raffelova architekti) apartment includes a living room with an open plan kitchen and dining area, **2 bedrooms** (one with a sleeping deck), a bathroom with shower and toilet, a guest toilet and the entrance hall.

**Quality equipment and finishing, wooden parquets** and tiles, soundproofed windows, central heating, **heat recovery system**, dishwasher, microwave oven, **washing machine**, **dryer**, TV. Security camera system in the building. A **cellar** available. Monthly deposit for service charges, heating and water: CZK 3,400/month. Electricity is billed separately.