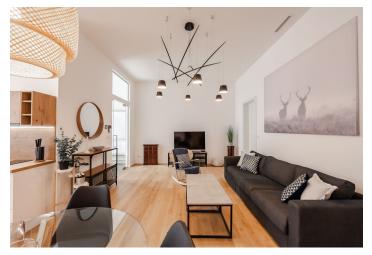

This is a stylish, well-designed, completely furnished 2-bedroom apartment on the 2nd floor of the refurbished Neo-Renaissance building -Rezidence Opletalova. The building was designed by the renown architect studio OOOOX. Located in the very center of Prague in the immediate vicinity of Wenceslas Square, just steps from Vrchlického sady Park and the Prague Main Railway Station, with instant access to all three Prague metro lines and full amenities.

The architect designed (Nosek & Raffelova architekti) apartment includes a living room with an open plan kitchen and dining area, **2 bedrooms** (one with a sleeping deck), a bathroom with shower and toilet, a guest toilet and the entrance hall.

**Quality equipment and finishing, wooden parquets** and tiles, soundproofed windows, central heating, **heat recovery system**, dishwasher, microwave oven, **washing machine**, **dryer**, TV. Security camera system in the building. A **cellar** available. Monthly deposit for service charges, heating and water: CZK 3,400/month. Electricity is billed separately.