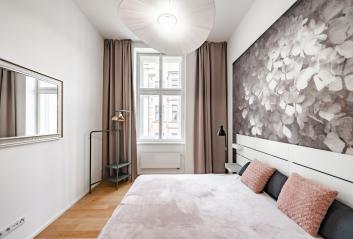

This is a stylish, well-designed, completely furnished 2-bedroom apartment on the 2nd floor of the refurbished Neo-Renaissance building -Rezidence Opletalova. The building was designed by the renown architect studio OOOOX. Located in the very center of Prague in the immediate vicinity of Wenceslas Square, just steps from Vrchlického sady Park and the Prague Main Railway Station, with instant access to all three Prague metro lines and full amenities.

The architect designed (Nosek & Raffelova architekti) apartment includes a living room with an open plan kitchen and dining area, **2 bedrooms** (one with a sleeping deck), a bathroom with shower and toilet, a guest toilet and the entrance hall.

**Quality equipment and finishing, wooden parquets** and tiles, soundproofed windows, central heating, **heat recovery system**, dishwasher, microwave oven, **washing machine**, **dryer**, TV. Security camera system in the building. A **cellar** available. Monthly deposit for service charges, heating and water: CZK 3,400/month. Electricity is billed separately.