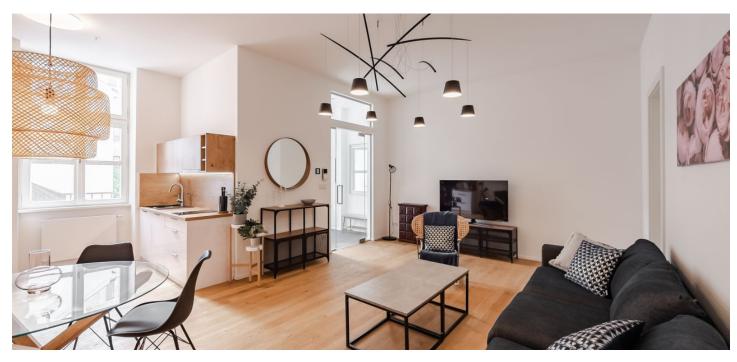

This is a stylish, well-designed, completely furnished 2-bedroom apartment on the 3rd floor of the refurbished Neo-Renaissance building -Rezidence Opletalova. The building was designed by the renown architect studio OOOOX. Located in the very center of Prague in the immediate vicinity of Wenceslas Square, just steps from Vrchlického sady Park and the Prague Main Railway Station, with instant access to all three Prague metro lines and full amenities.

The architect designed (Nosek & Raffelova architekti) apartment includes a living room with an open plan kitchen and dining area, **2 bedrooms** (one with a sleeping deck), a bathroom with shower and toilet, a guest toilet and the entrance hall.

**Quality equipment and finishing, wooden parquets** and tiles, soundproofed windows, central heating, **heat recovery system**, dishwasher, microwave oven, **washing machine**, **dryer**, TV. Security camera system in the building. A **cellar** available. Monthly deposit for service charges, heating and water: CZK 3,400/month. Electricity is billed separately.