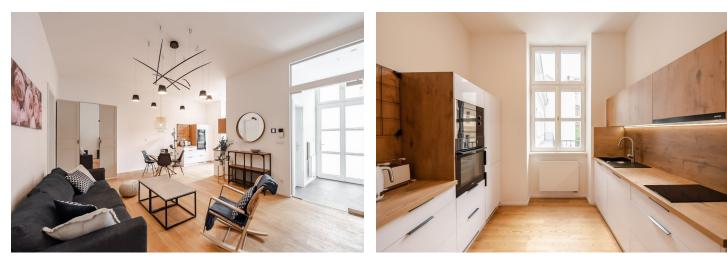

The architect designed (Nosek & Raffelova architekti) apartment includes a living room with an open plan kitchen and dining area, **2 bedrooms** (one with a sleeping deck), a bathroom with shower and toilet, a guest toilet and the entrance hall.

**Quality equipment and finishing, wooden parquets** and tiles, soundproofed windows, central heating, **heat recovery system**, dishwasher, microwave oven, **washing machine**, **dryer**, TV. Security camera system in the building. A **cellar** available. Monthly deposit for service charges, heating and water: CZK 3,400/month. Electricity is billed separately.