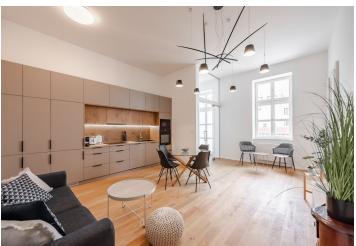

\* Area of the unit according to the Civil Code. The area consists of the sum total area of the entire unit bounded by perimeter walls.

This is a stylish, well-designed, completely furnished 1-bedroom apartment on the 3rd floor of the refurbished Neo-Renaissance building - Rezidence Opletalova. The building was designed by the renown architect studio OOOX. Located in the very center of Prague in the immediate vicinity of Wenceslas Square, just steps from Vrchlického sady Park and the Prague Main Railway Station, with instant access to all three Prague metro lines and full amenities.

The architect designed (Nosek & Raffelova architekti) apartment includes a living room with a fully fitted kitchen, **one bedroom**, a bathroom with shower and toilet and an entrance hall.

**Quality equipment** and **finishing**, **wooden parquets** and tiles, soundproofed windows, central heating, **heat recovery system**, **dishwasher**, microwave oven, **washing machine**, **dryer**, TV. Security **camera system** in the building. A **cellar** available. Monthly deposit for service charges, heating and water: CZK 2,600/month. Electricity is billed separately.