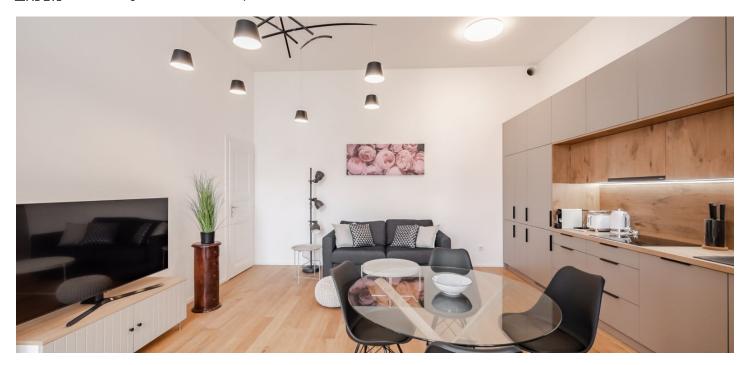

\* Area of the unit according to the Civil Code. The area consists of the sum total area of the entire unit bounded by perimeter walls.

This is a stylish, well-designed, completely furnished 1-bedroom apartment on the 3rd floor of the refurbished Neo-Renaissance building - Rezidence Opletalova. The building was designed by the renown architect studio OOOX. Located in the very center of Prague in the immediate vicinity of Wenceslas Square, just steps from Vrchlického sady Park and the Prague Main Railway Station, with instant access to all three Prague metro lines and full amenities.

The architect designed (Nosek & Raffelova architekti) apartment includes a living room with a fully fitted kitchen, **one bedroom**, a bathroom with shower and toilet and an entrance hall.

**Quality equipment** and **finishing**, **wooden parquets** and tiles, soundproofed windows, central heating, **heat recovery system**, **dishwasher**, microwave oven, **washing machine**, **dryer**, TV. Security **camera system** in the building. A **cellar** available. Monthly deposit for service charges, heating and water: CZK 2,600/month. Electricity is billed separately.