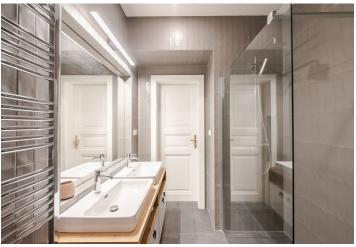

The architect designed (Nosek & Raffelova architekti) apartment includes a living room with a fully fitted kitchen, **one bedroom**, a bathroom with shower and toilet and an entrance hall.

**Quality equipment** and **finishing**, **wooden parquets** and tiles, soundproofed windows, central heating, **heat recovery system**, **dishwasher**, microwave oven, **washing machine**, **dryer**, TV. Security **camera system** in the building. A **cellar** available. Monthly deposit for service charges, heating and water: CZK 2,600/month. Electricity is billed separately.