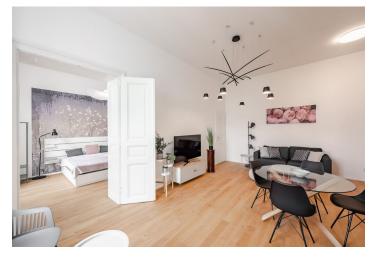

\* Area of the unit according to the Civil Code. The area consists of the sum total area of the entire unit bounded by perimeter walls.

This is a stylish, well-designed, completely furnished 1-bedroom apartment on the 3rd floor of the refurbished Neo-Renaissance building - Rezidence Opletalova. The building was designed by the renown architect studio OOOX. Located in the very center of Prague in the immediate vicinity of Wenceslas Square, just steps from Vrchlického sady Park and the Prague Main Railway Station, with instant access to all three Prague metro lines and full amenities.

The architect designed (Nosek & Raffelova architekti) apartment includes a living room with a fully fitted kitchen, **one bedroom**, a bathroom with shower and toilet and an entrance hall.

**Quality equipment** and **finishing**, **wooden parquets** and tiles, soundproofed windows, central heating, **heat recovery system**, **dishwasher**, microwave oven, **washing machine**, **dryer**, TV. Security **camera system** in the building. A **cellar** available. Monthly deposit for service charges, heating and water: CZK 2,600/month. Electricity is billed separately.