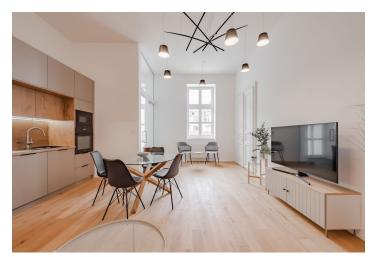

\* Area of the unit according to the Civil Code. The area consists of the sum total area of the entire unit bounded by perimeter walls.

This is a stylish, well-designed, completely furnished 1-bedroom apartment on the 3rd floor of the refurbished Neo-Renaissance building - Rezidence Opletalova. The building was designed by the renown architect studio OOOX. Located in the very center of Prague in the immediate vicinity of Wenceslas Square, just steps from Vrchlického sady Park and the Prague Main Railway Station, with instant access to all three Prague metro lines and full amenities.

The architect designed (Nosek & Raffelova architekti) apartment includes a living room with a fully fitted kitchen, **one bedroom**, a bathroom with shower and toilet and an entrance hall.

**Quality equipment** and **finishing**, **wooden parquets** and tiles, soundproofed windows, central heating, **heat recovery system**, **dishwasher**, microwave oven, **washing machine**, **dryer**, TV. Security **camera system** in the building. A **cellar** available. Monthly deposit for service charges, heating and water: CZK 2,600/month. Electricity is billed separately.