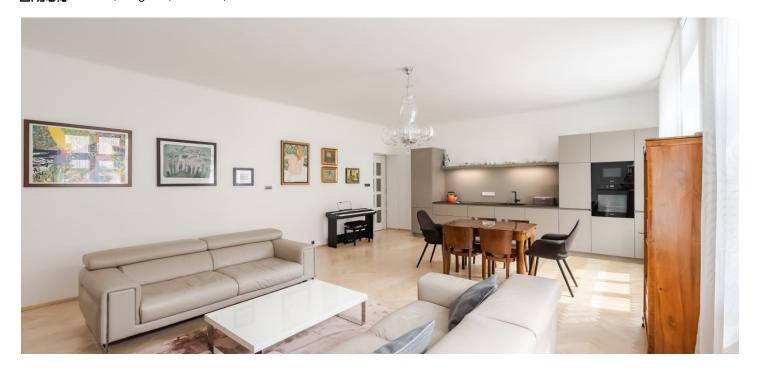

\* Area of the unit according to the Civil Code. The area consists of the sum total area of the entire unit bounded by perimeter walls.

This is a fully refurbished unfurnished 2-bedroom 2-bathroom apartment on the second floor of a well kept residential building with a lift. Located in a quiet street in the prestigious Bubeneč neighborhood with numerous foreign embassies and lots of greenery, just a few min. walk from the Stromovka Park. Highly sought after area within walking distance of the Hradčanská and Dejvická metro stations with full amenities in the vicinity and very quick connection to the city center, conveniently located for access to the airport and international schools.

The interior features a living room with dining area and fully fitted kitchen, a master bedroom with built-in wardrobes and en-suite bathroom (shower, toilet), another bedroom, second bathroom with bathtub, separate toilet, an entrance hall and a loggia.

Wooden parquet floors, tiles, Villeroy & Boch sanitary ware, Miele appliances (induction hob, microwave oven, dishwasher), underfloor heating in the bathrooms, gas boiler, washer and dryer, cellar. Deposit for common building charges and water CZK 2050/month. Gas and electricity will be transferred to the tenant. Available from October 2021.