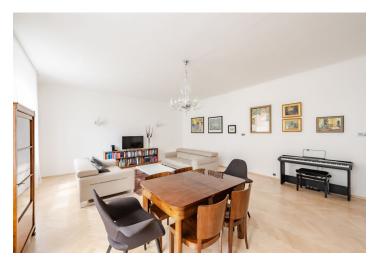

\* Area of the unit according to the Civil Code. The area consists of the sum total area of the entire unit bounded by perimeter walls.

This is a fully refurbished unfurnished 2-bedroom 2-bathroom apartment on the second floor of a well kept residential building with a lift. Located in a quiet street in the prestigious Bubeneč neighborhood with numerous foreign embassies and lots of greenery, just a few min. walk from the Stromovka Park. Highly sought after area within walking distance of the Hradčanská and Dejvická metro stations with full amenities in the vicinity and very quick connection to the city center, conveniently located for access to the airport and international schools.

The interior features a living room with dining area and fully fitted kitchen, a master bedroom with built-in wardrobes and en-suite bathroom (shower, toilet), another bedroom, second bathroom with bathtub, separate toilet, an entrance hall and a loggia.

Wooden parquet floors, tiles, Villeroy & Boch sanitary ware, Miele appliances (induction hob, microwave oven, dishwasher), underfloor heating in the bathrooms, gas boiler, washer and dryer, cellar. Deposit for common building charges and water CZK 2050/month. Gas and electricity will be transferred to the tenant. Available from October 2021.