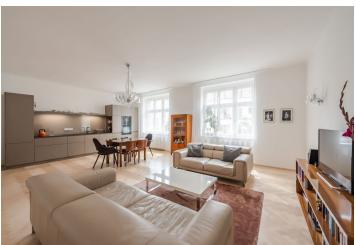

\* Area of the unit according to the Civil Code. The area consists of the sum total area of the entire unit bounded by perimeter walls.

This is a fully refurbished unfurnished 2-bedroom 2-bathroom apartment on the second floor of a well kept residential building with a lift. Located in a quiet street in the prestigious Bubeneč neighborhood with numerous foreign embassies and lots of greenery, just a few min. walk from the Stromovka Park. Highly sought after area within walking distance of the Hradčanská and Dejvická metro stations with full amenities in the vicinity and very quick connection to the city center, conveniently located for access to the airport and international schools.

The interior features a living room with dining area and fully fitted kitchen, a master bedroom with built-in wardrobes and en-suite bathroom (shower, toilet), another bedroom, second bathroom with bathtub, separate toilet, an entrance hall and a loggia.

Wooden parquet floors, tiles, Villeroy & Boch sanitary ware, Miele appliances (induction hob, microwave oven, dishwasher), underfloor heating in the bathrooms, gas boiler, washer and dryer, cellar. Deposit for common building charges and water CZK 2050/month. Gas and electricity will be transferred to the tenant. Available from October 2021.