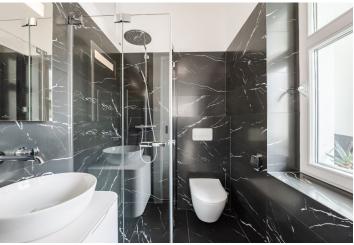

The interior features a living room with dining area and fully fitted kitchen, a master bedroom with built-in wardrobes and en-suite bathroom (shower, toilet), another bedroom, second bathroom with bathtub, separate toilet, an entrance hall and a loggia.

Wooden parquet floors, tiles, Villeroy & Boch sanitary ware, Miele appliances (induction hob, microwave oven, dishwasher), underfloor heating in the bathrooms, gas boiler, washer and dryer, cellar. Deposit for common building charges and water CZK 2050/month. Gas and electricity will be transferred to the tenant. Available from October 2021.