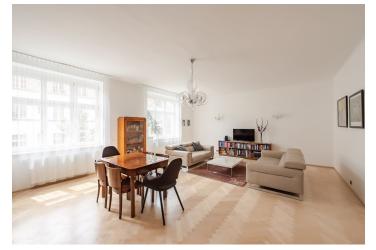

\* Area of the unit according to the Civil Code. The area consists of the sum total area of the entire unit bounded by perimeter walls.

This is a fully refurbished unfurnished 2-bedroom 2-bathroom apartment on the second floor of a well kept residential building with a lift. Located in a quiet street in the prestigious Bubeneč neighborhood with numerous foreign embassies and lots of greenery, just a few min. walk from the Stromovka Park. Highly sought after area within walking distance of the Hradčanská and Dejvická metro stations with full amenities in the vicinity and very quick connection to the city center, conveniently located for access to the airport and international schools.

The interior features a living room with dining area and fully fitted kitchen, a master bedroom with built-in wardrobes and en-suite bathroom (shower, toilet), another bedroom, second bathroom with bathtub, separate toilet, an entrance hall and a loggia.

Wooden parquet floors, tiles, Villeroy & Boch sanitary ware, Miele appliances (induction hob, microwave oven, dishwasher), underfloor heating in the bathrooms, gas boiler, washer and dryer, cellar. Deposit for common building charges and water CZK 2050/month. Gas and electricity will be transferred to the tenant. Available from October 2021.