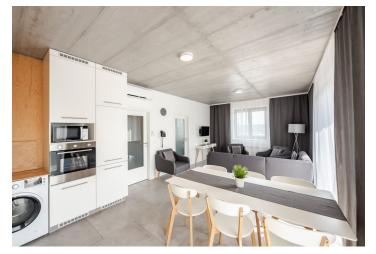

The interior features open plan living room with fully fitted kitchen, dining area and access to the terrace, bedroom, bathroom with walk-in shower, 2 wash-basins, toilet, and entrance hall with storage space.

**Air conditioning**, large format tiles, complete equipment including dishes, kitchen appliances and bedding, Internet, Smart TV, washer combined with a dryer, dishwasher, safe-deposit box, reception, laundry, restaurant on the ground floor. Deposit for common charges, energies and internet connection CZK 2000/month. Garage space available for CZK 1800/month.