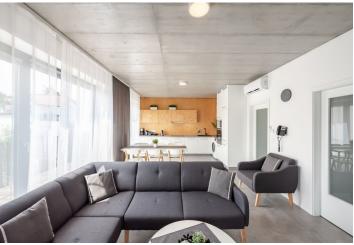

\* Area of the unit according to the Civil Code. The area consists of the sum total area of the entire unit bounded by perimeter walls.

This fully furnished 1-bedroom apartment with terrace is set on the third floor of a modern residence with reception and restaurant on the border of Michle and Vršovice, close to the forested Bohdalec Hill, offers many opportunities for sports activities. It is also close to a highway exit, making it quick and easy to leave the city. Within walking distance of a supermarket, cafe, and Hamr sports center; the Eden shopping and entertainment center and other amenities are five min. by public transportation.

The interior features open plan living room with fully fitted kitchen, dining area and access to the terrace, bedroom, bathroom with walk-in shower, 2 wash-basins, toilet, and entrance hall with storage space.

**Air conditioning**, large format tiles, complete equipment including dishes, kitchen appliances and bedding, Internet, Smart TV, washer combined with a dryer, dishwasher, safe-deposit box, reception, laundry, restaurant on the ground floor. Deposit for common charges, energies and internet connection CZK 2000/month. Garage space available for CZK 1800/month.