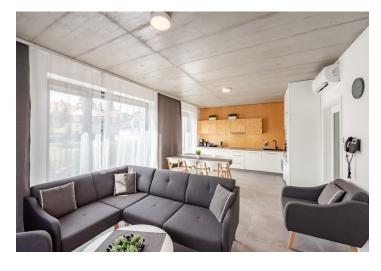

The interior features open plan living room with fully fitted kitchen, dining area and access to the terrace, bedroom, bathroom with walk-in shower, 2 wash-basins, toilet, and entrance hall with storage space.

**Air conditioning**, large format tiles, complete equipment including dishes, kitchen appliances and bedding, Internet, Smart TV, washer combined with a dryer, dishwasher, safe-deposit box, reception, laundry, restaurant on the ground floor. Deposit for common charges, energies and internet connection CZK 2000/month. Garage space available for CZK 1800/month.