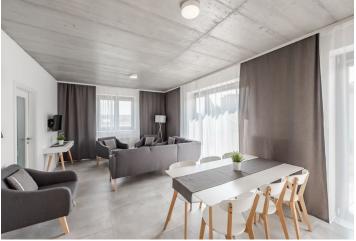

The interior features open plan living room with fully fitted kitchen, dining area and access to the terrace, bedroom, bathroom with walk-in shower, 2 wash-basins, toilet, and entrance hall with storage space.

**Air conditioning**, large format tiles, complete equipment including dishes, kitchen appliances and bedding, Internet, Smart TV, washer combined with a dryer, dishwasher, safe-deposit box, reception, laundry, restaurant on the ground floor. Deposit for common charges, energies and internet connection CZK 2000/month. Garage space available for CZK 1800/month.