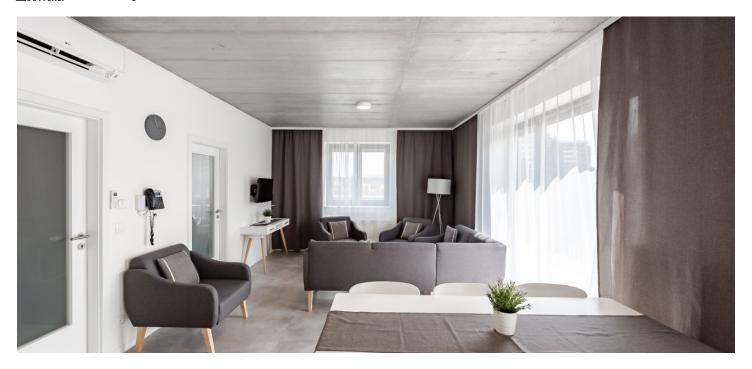

The interior features open plan living room with fully fitted kitchen, dining area and access to the terrace, bedroom, bathroom with walk-in shower, 2 wash-basins, toilet, and entrance hall with storage space.

**Air conditioning**, large format tiles, complete equipment including dishes, kitchen appliances and bedding, Internet, Smart TV, washer combined with a dryer, dishwasher, safe-deposit box, reception, laundry, restaurant on the ground floor. Deposit for common charges, energies and internet connection CZK 2000/month. Garage space available for CZK 1800/month.