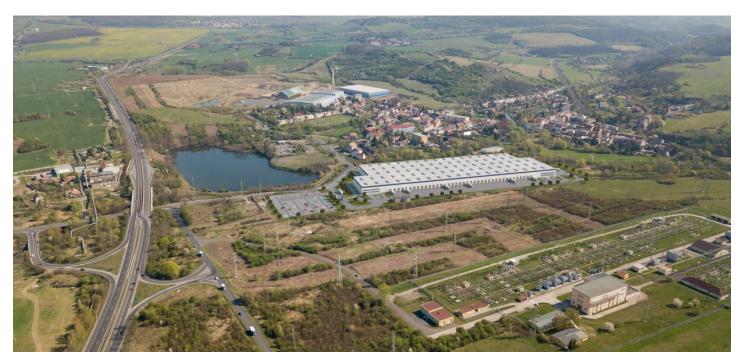

### Ask for price

This logistic park offers warehouse, industrial and office space for lease. The completed building will offer an area of more than 31,000 sq.m. of premises designed and constructed to the highest A class standard suitable for logistics, distribution warehousing and light production. Turnkey solution according to the client requirements. The handover of the premises is possible within 8 months after the signing of the Contract.

#### Location:

Park will be built on a reclaimed brownfield site. The future industrial park lies southwest of Hostomice, five minutes' drive south of Teplice along the 1/13 four-line road heading to Bílina. It is located at the exit and by highway E442. The area has great connections to the German motorways (A17, A4, A13 and others) allowing easy access to southern and northern parts of Germany and also to the Czech D8 highway allowing easy access to the capital city of Prague. There is a bus stop right at the entrance to the complex with regular services to Teplice, Bilina and Duchcov. The train station with regular connections to Usti nad Labem is within walking distance - 15 min. Availability of skilled labour force due to three thee areas large population base, long industrial tradition and high unemployment. Multimodal terminals close to the site - Most (16 km), Lovosice (27 km)