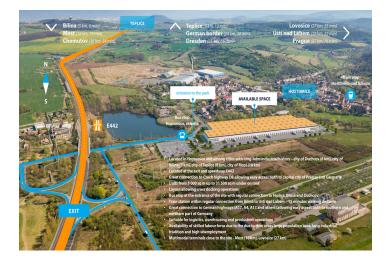

#### Location:

Park will be built on a reclaimed brownfield site. The future industrial park lies southwest of Hostomice, five minutes' drive south of Teplice along the 1/13 four-line road heading to Bílina. It is located at the exit and by highway E442. The area has great connections to the German motorways (A17, A4, A13 and others) allowing easy access to southern and northern parts of Germany and also to the Czech D8 highway allowing easy access to the capital city of Prague. There is a bus stop right at the entrance to the complex with regular services to Teplice, Bilina and Duchcov. The train station with regular connections to Usti nad Labem is within walking distance - 15 min. Availability of skilled labour force due to three thee areas large population base, long industrial tradition and high unemployment. Multimodal terminals close to the site - Most (16 km), Lovosice (27 km)