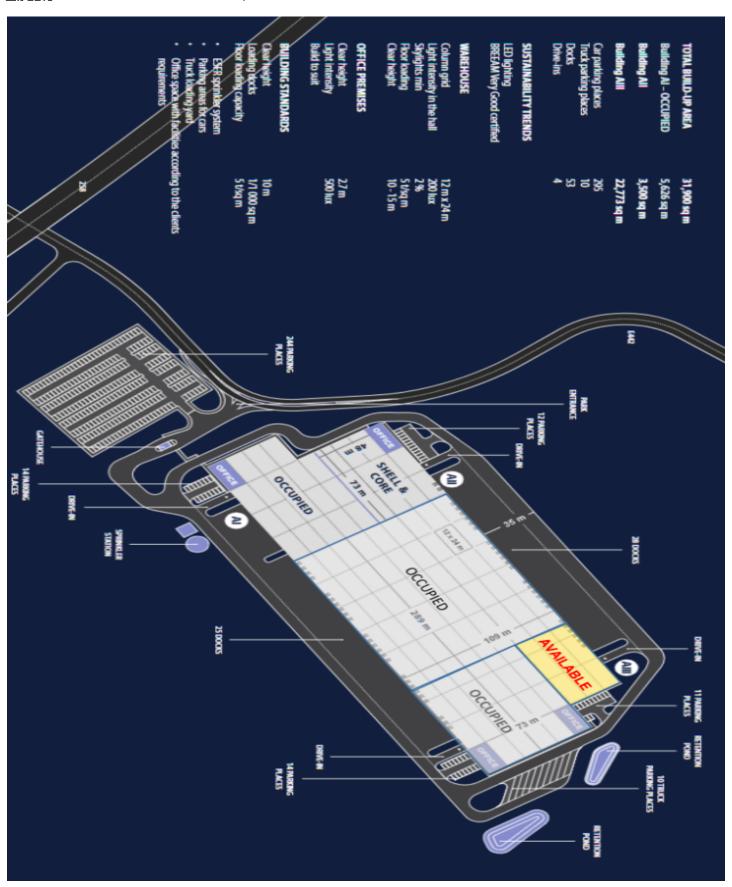

### Logistic park

31 900 m², Děčín, Hostomice, Mlýnská

| Total area              |              | 31 900 m²                     |  |
|-------------------------|--------------|-------------------------------|--|
| Available area for rent |              | 2 000 m²                      |  |
| Ceiling height          |              | 10 m                          |  |
| Floor loading capacity  |              | 5 t/m²                        |  |
| Column grid s           | tructure     | _                             |  |
| Structure               | Reinforced o | Reinforced concrete structure |  |
| PENB                    |              | G                             |  |
| Reference number        |              | 40081                         |  |

#### Features and Services:

- Flexible units (storage / office / light production / showroom)
- Onsite property management
- Park maintenance
- 300 car parking places
- 10 truck parking places
- Accessibility 24/7
- Truck loading yard

#### Storage/Industrial space:

- Floor loading capacity 5 T/sq.m.
- Clear height 10m-15m
- 61 Docks
- 4 Drive-ins
- Skylights min. 2 %
- Column grid structure 24 x 12 m
- 200 Lux LED lighting
- ESFR sprinkler system

#### Office:

- Office space according to the client's requirements
- Air-conditioning

Lessee pays no commission.

Ask for price

31 900 m², Děčín, Hostomice, Mlýnská