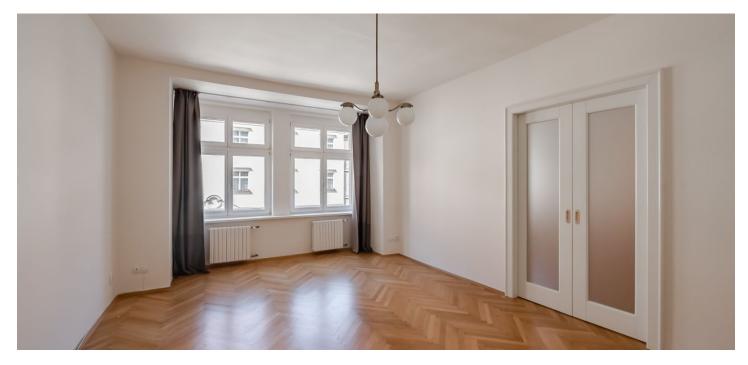

The interior features a comfortable living room, independent fully equipped kitchen with dining area and access to a balcony, three bedrooms facing the courtyard (one with walk-in closet/sotrage room), fourth bedroom with balcony, two bathrooms (one with shower corner, another with tub), two separated toilets and an entry hall with built-in wardrobes.

Wooden parquet floors, tiles, two **original tiled stoves**, **Miele** appliances, gas boiler, common bike storage in the building. Deposit for common building charges and water consumption CZK 1200/month. Gas and electricity will be transferred to the tenant.