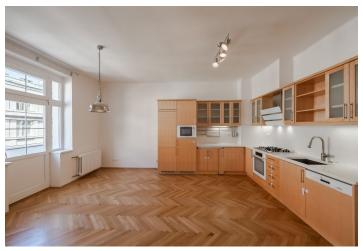

The interior features a comfortable living room, independent fully equipped kitchen with dining area and access to a balcony, three bedrooms facing the courtyard (one with walk-in closet/sotrage room), fourth bedroom with balcony, two bathrooms (one with shower corner, another with tub), two separated toilets and an entry hall with built-in wardrobes.

Wooden parquet floors, tiles, two **original tiled stoves**, **Miele** appliances, gas boiler, common bike storage in the building. Deposit for common building charges and water consumption CZK 1200/month. Gas and electricity will be transferred to the tenant.