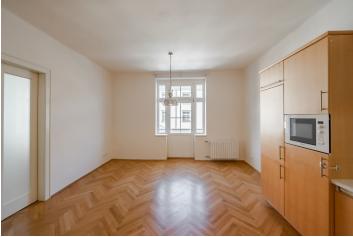

The interior features a comfortable living room, independent fully equipped kitchen with dining area and access to a balcony, three bedrooms facing the courtyard (one with walk-in closet/sotrage room), fourth bedroom with balcony, two bathrooms (one with shower corner, another with tub), two separated toilets and an entry hall with built-in wardrobes.

Wooden parquet floors, tiles, two **original tiled stoves**, **Miele** appliances, gas boiler, common bike storage in the building. Deposit for common building charges and water consumption CZK 1200/month. Gas and electricity will be transferred to the tenant.