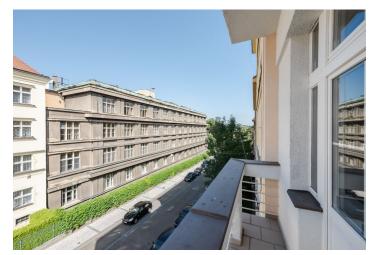

## Apartment Four-bedroom (5+1)

160 m², Prague 6, Bubeneč, U Zeměpisného ústavu

| Total area       | 164 m²      |
|------------------|-------------|
| Floor area*      | 160 m²      |
| Balcony          | 4 m²        |
| Parking          | -           |
| Cellar           | -           |
| PENB             | G           |
| Reference number | 40096       |
| Available from   | Immediately |