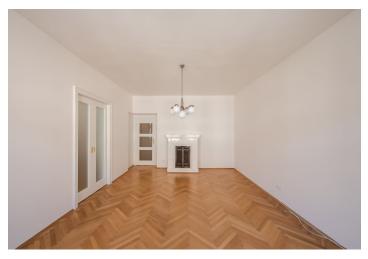

The interior features a comfortable living room, independent fully equipped kitchen with dining area and access to a balcony, three bedrooms facing the courtyard (one with walk-in closet/sotrage room), fourth bedroom with balcony, two bathrooms (one with shower corner, another with tub), two separated toilets and an entry hall with built-in wardrobes.

Wooden parquet floors, tiles, two **original tiled stoves**, **Miele** appliances, gas boiler, common bike storage in the building. Deposit for common building charges and water consumption CZK 1200/month. Gas and electricity will be transferred to the tenant.