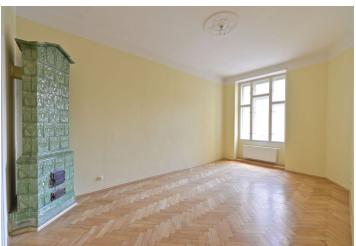

The sunny interior includes a spacious entry hall and four interconnected rooms all accessible also from the hall - living room, bedroom, bedroom with a balcony facing the street and bedroom with a decorative Dutch stove. There is a fully fitted kitchen with pantry and balcony facing the courtyard, bathroom with tub, separate toilet, and storage / boiler room.

High stucco ceilings, airy rooms, solid wood parquet floors, tiles, security entry door, double interior doors with etched glass panels, gas boiler, washer, dishwasher, microwave oven, telephone line, Internet and satellite TV connection, audio entry phone. Parking possible in the Intercontinental Hotel garage nearby. Common building charges and water CZK 1500/two persons/month. Gas and electricity will be transferred to the tenant.