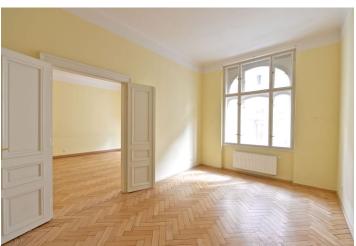

\* Area of the unit according to the Civil Code. The area consists of the sum total area of the entire unit bounded by perimeter walls.

New fully reconstructed 3-bedroom traditional flat with 2 balconies, situated on the first floor of a renovated historic building with beautifully preserved original features and a lift. Conveniently located right in the heart of Prague, just a few steps from the Old Town Square, the prestigious fashionable Pařížská street and the Vltava riverbank.

The sunny interior includes a spacious entry hall and four interconnected rooms all accessible also from the hall - living room, bedroom, bedroom with a balcony facing the street and bedroom with a decorative Dutch stove. There is a fully fitted kitchen with pantry and balcony facing the courtyard, bathroom with tub, separate toilet, and storage / boiler room.

High stucco ceilings, airy rooms, solid wood parquet floors, tiles, security entry door, double interior doors with etched glass panels, gas boiler, washer, dishwasher, microwave oven, telephone line, Internet and satellite TV connection, audio entry phone. Parking possible in the Intercontinental Hotel garage nearby. Common building charges and water CZK 1500/two persons/month. Gas and electricity will be transferred to the tenant.