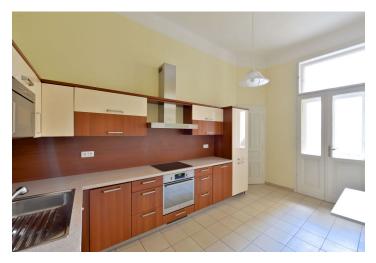

The sunny interior includes a spacious entry hall and four interconnected rooms all accessible also from the hall - living room, bedroom, bedroom with a balcony facing the street and bedroom with a decorative Dutch stove. There is a fully fitted kitchen with pantry and balcony facing the courtyard, bathroom with tub, separate toilet, and storage / boiler room.

High stucco ceilings, airy rooms, solid wood parquet floors, tiles, security entry door, double interior doors with etched glass panels, gas boiler, washer, dishwasher, microwave oven, telephone line, Internet and satellite TV connection, audio entry phone. Parking possible in the Intercontinental Hotel garage nearby. Common building charges and water CZK 1500/two persons/month. Gas and electricity will be transferred to the tenant.