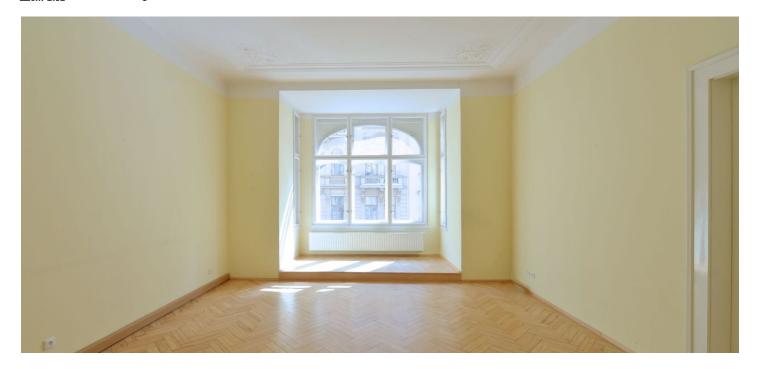

The sunny interior includes a spacious entry hall and four interconnected rooms all accessible also from the hall - living room, bedroom, bedroom with a balcony facing the street and bedroom with a decorative Dutch stove. There is a fully fitted kitchen with pantry and balcony facing the courtyard, bathroom with tub, separate toilet, and storage / boiler room.

High stucco ceilings, airy rooms, solid wood parquet floors, tiles, security entry door, double interior doors with etched glass panels, gas boiler, washer, dishwasher, microwave oven, telephone line, Internet and satellite TV connection, audio entry phone. Parking possible in the Intercontinental Hotel garage nearby. Common building charges and water CZK 1500/two persons/month. Gas and electricity will be transferred to the tenant.