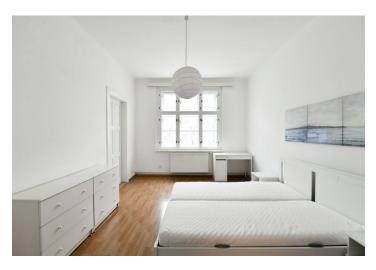

The interior features a living room with a fully equipped kitchen, two bedrooms, a bathroom with a bathtub, a separate toilet, a storage room, and an entry hall with built-in wardrobes.

Laminate floors, tiles, dishwasher, microwave oven, gas boiler, washing machine, cellar.