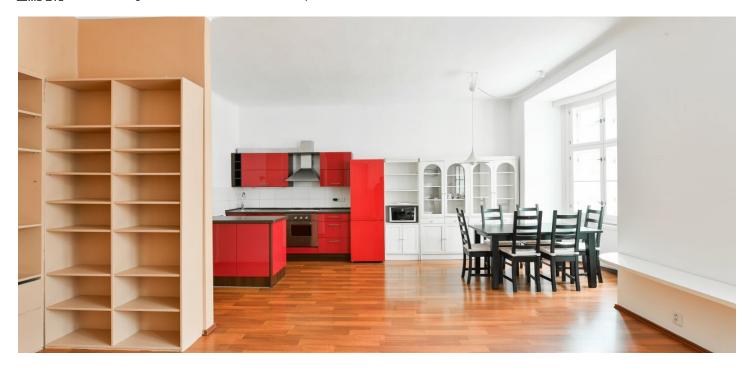

The interior features a living room with a fully equipped kitchen, two bedrooms, a bathroom with a bathtub, a separate toilet, a storage room, and an entry hall with built-in wardrobes.

Laminate floors, tiles, dishwasher, microwave oven, gas boiler, washing machine, cellar.