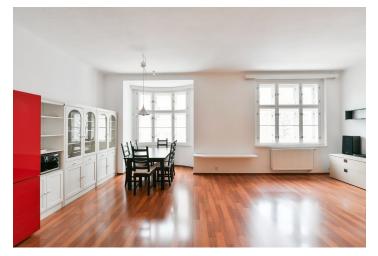

The interior features a living room with a fully equipped kitchen, two bedrooms, a bathroom with a bathtub, a separate toilet, a storage room, and an entry hall with built-in wardrobes.

Laminate floors, tiles, dishwasher, microwave oven, gas boiler, washing machine, cellar.