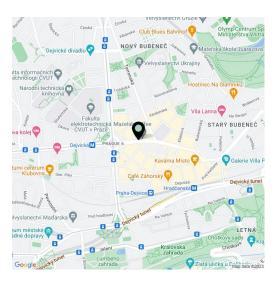

<sup>\*</sup> Area of the unit according to the Civil Code. The area consists of the sum total area of the entire unit bounded by perimeter walls.

This partly furnished apartment is situated on the 3rd floor of a well-maintained renovated historic residential building with an elevator. Located in the popular neighborhood of Bubeneč with a wide range of amenities and services, minutes from the Dejvická and Hradčanská metro stations, bus, and tram links. Within easy reach of Stromovka and Letenské Sady parks as well as Prague Castle, conveniently located for the airport and Prague 6 international schools.