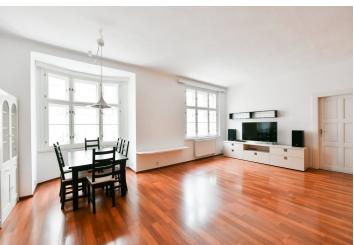

The interior features a living room with a fully equipped kitchen, two bedrooms, a bathroom with a bathtub, a separate toilet, a storage room, and an entry hall with built-in wardrobes.

Laminate floors, tiles, dishwasher, microwave oven, gas boiler, washing machine, cellar.