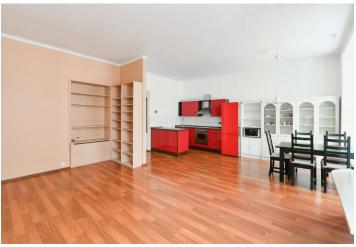

The interior features a living room with a fully equipped kitchen, two bedrooms, a bathroom with a bathtub, a separate toilet, a storage room, and an entry hall with built-in wardrobes.

Laminate floors, tiles, dishwasher, microwave oven, gas boiler, washing machine, cellar.