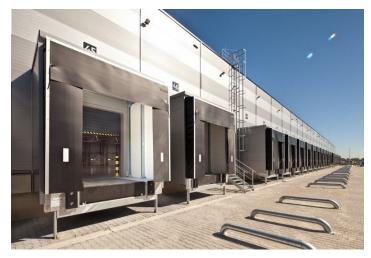

#### Storage/Industrial space:

- Floor loading capacity 5 T/sq.m.
- Clear height 12,5 m (zoning up to 25 m)
- 6 Docks
- 3 Drive-ins
- Skylights min. 2 %
- Column grid structure 24 x 12 m
- 200 Lux LED lighting
- ESFR sprinkler system