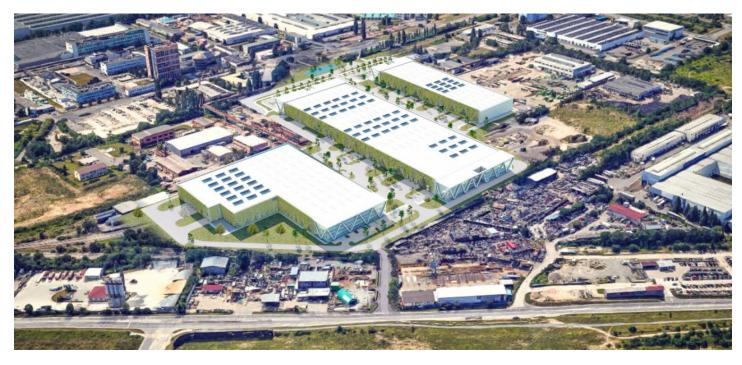

**11,839 sq.m. of** warehouse and office space for lease in Dolní Měcholupy. This new park offers more than **56 000 sq.m.** of premises designed and constructed to the highest A class standard. This park is suitable for logistics, distribution warehousing, light production, but mostly is oriented for Hi-Tech companies focused on standard operations like IT or RD, Ecommerce etc. The Goal is to create good condition for operation with higher value added services which are supported by Prague labour force. Its a nice combination of usage public and industrial environment in one Hi-Tech park, which will be unique on market within its character and nice environmental integration. The premises are directly designed according to the needs and requirements of the tenant. Available within 12 months after signing the contract.

#### Location:

Its an old revitalized park of former Kovosrot industrial zone, Dolní Měcholupy. There is Zentiva building nearby located as well as park is close to public living zone which leads developers to think about school and children playgrounds around with parking zones dedicated not only for customers and supplies but also for public. Therefore park is mostly suitable for combination of warehouse and retail like commercial premises.