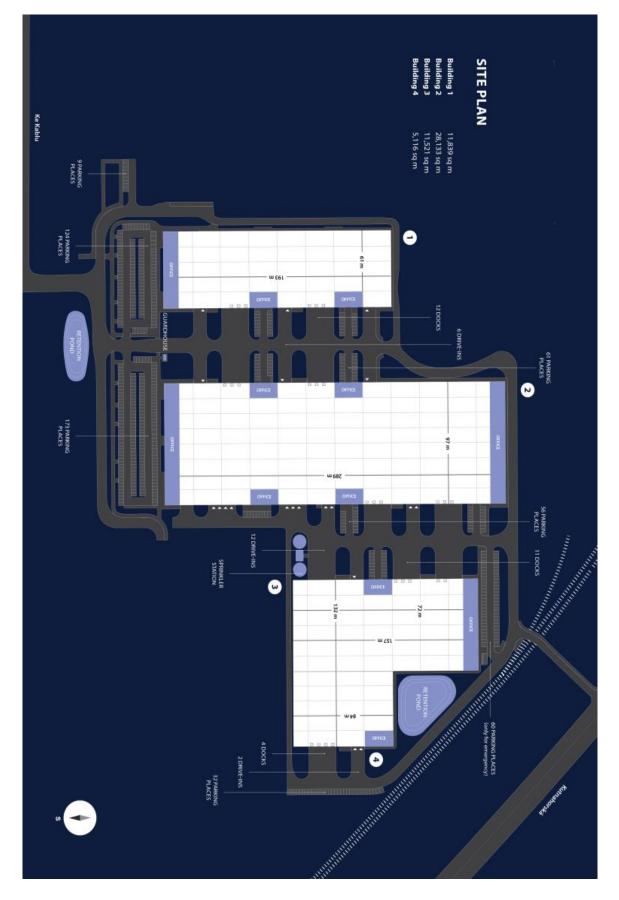

**11,839 sq.m. of** warehouse and office space for lease in Dolní Měcholupy. This new park offers more than **56 000 sq.m.** of premises designed and constructed to the highest A class standard. This park is suitable for logistics, distribution warehousing, light production, but mostly is oriented for Hi-Tech companies focused on standard operations like IT or RD, Ecommerce etc. The Goal is to create good condition for operation with higher value added services which are supported by Prague labour force. Its a nice combination of usage public and industrial environment in one Hi-Tech park, which will be unique on market within its character and nice environmental integration. The premises are directly designed according to the needs and requirements of the tenant. Available within 12 months after signing the contract.

#### Location:

Its an old revitalized park of former Kovosrot industrial zone, Dolní Měcholupy. There is Zentiva building nearby located as well as park is close to public living zone which leads developers to think about school and children playgrounds around with parking zones dedicated not only for customers and supplies but also for public. Therefore park is mostly suitable for combination of warehouse and retail like commercial premises.

#### **Features and Services:**

- Flexible units (storage / office / light production / showroom)
- Onsite property management
- Park maintenance
- 31 car parking places
- 293 shared parking places
- BREEAM Very Good certified

#### Storage/Industrial space:

- Floor loading capacity 5 T/sq.m.
- Clear height 12,5 m (zoning up to 25 m)
- 6 Docks
- 3 Drive-ins
- Skylights min. 2 %
- Column grid structure 24 x 12 m
- 200 Lux LED lighting
- ESFR sprinkler system