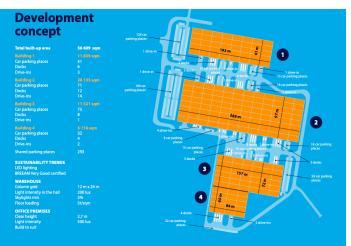

### Warehouse space

11 839 m², Prague 10, Dolní Měcholupy, Ke Kablu

| Total area              |                | 11 839 m²                     |  |
|-------------------------|----------------|-------------------------------|--|
| Available area for rent |                | 11 839 m²                     |  |
| Ceiling height          |                | 12.6 m                        |  |
| Floor loading capacity  |                | 5 t/m²                        |  |
| Column grid structure   |                | _                             |  |
| Structure               | Reinforced cor | Reinforced concrete structure |  |
| PENB                    |                | G                             |  |
| Reference number        |                | 40112                         |  |

**11,839 sq.m. of** warehouse and office space for lease in Dolní Měcholupy. This new park offers more than **56 000 sq.m.** of premises designed and constructed to the highest A class standard. This park is suitable for logistics, distribution warehousing, light production, but mostly is oriented for Hi-Tech companies focused on standard operations like IT or RD, Ecommerce etc. The Goal is to create good condition for operation with higher value added services which are supported by Prague labour force. Its a nice combination of usage public and industrial environment in one Hi-Tech park, which will be unique on market within its character and nice environmental integration. The premises are directly designed according to the needs and requirements of the tenant. Available within 12 months after signing the contract.

#### **Features and Services:**

- Flexible units (storage / office / light production / showroom)
- Onsite property management
- Park maintenance
- 31 car parking places
- 293 shared parking places
- BREEAM Very Good certified

#### Storage/Industrial space:

- Floor loading capacity 5 T/sq.m.
- Clear height 12,5 m (zoning up to 25 m)
- 6 Docks
- 3 Drive-ins
- Skylights min. 2 %
- Column grid structure 24 x 12 m
- 200 Lux LED lighting
- ESFR sprinkler system