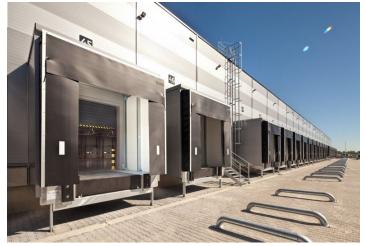

#### Storage/Industrial space:

- Floor loading capacity 5 T/sq.m.
- Clear height 12,5 m (zoning up to 25 m)
- 12 Docks
- 14 Drive-ins
- Skylights min. 2 %
- Column grid structure 24 x 12 m
- 200 Lux LED lighting
- ESFR sprinkler system