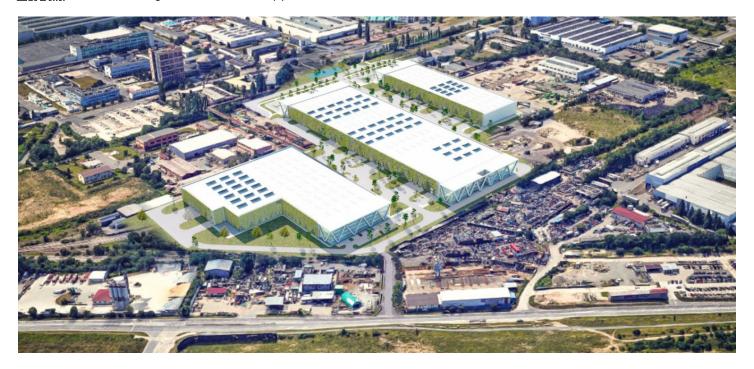

28,133 sq.m. of warehouse and office space for lease in Dolní Měcholupy. This new park offers more than 56 000 sq.m. of premises designed and constructed to the highest A class standard. This park is suitable for logistics, distribution warehousing, light production, but mostly is oriented for Hi-Tech companies focused on standard operations like IT or RD, Ecommerce etc. The Goal is to create good condition for operation with higher value added services which are supported by Prague labour force. Its a nice combination of usage public and industrial environment in one Hi-Tech park, which will be unique on market within its character and nice environmental integration. The premises are directly designed according to the needs and requirements of the tenant. Available within 12 months after signing the contract.

#### Location:

Its an old revitalized park of former Kovosrot industrial zone, Dolní Měcholupy. There is Zentiva building nearby located as well as park is close to public living zone which leads developers to think about school and children playgrounds around with parking zones dedicated not only for customers and supplies but also for public. Therefore park is mostly suitable for combination of warehouse and retail like commercial premises.