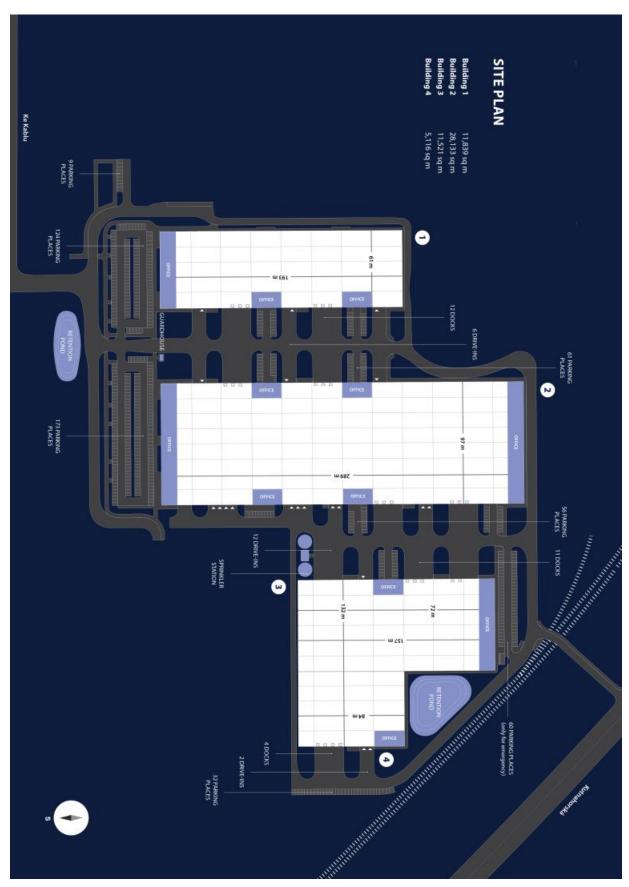

28,133 sq.m. of warehouse and office space for lease in Dolní Měcholupy. This new park offers more than 56 000 sq.m. of premises designed and constructed to the highest A class standard. This park is suitable for logistics, distribution warehousing, light production, but mostly is oriented for Hi-Tech companies focused on standard operations like IT or RD, Ecommerce etc. The Goal is to create good condition for operation with higher value added services which are supported by Prague labour force. Its a nice combination of usage public and industrial environment in one Hi-Tech park, which will be unique on market within its character and nice environmental integration. The premises are directly designed according to the needs and requirements of the tenant. Available within 12 months after signing the contract.

#### Location:

Its an old revitalized park of former Kovosrot industrial zone, Dolní Měcholupy. There is Zentiva building nearby located as well as park is close to public living zone which leads developers to think about school and children playgrounds around with parking zones dedicated not only for customers and supplies but also for public. Therefore park is mostly suitable for combination of warehouse and retail like commercial premises.

#### **Features and Services:**

- Flexible units (storage / office / light production / showroom)
- Onsite property management
- Park maintenance
- 71 car parking places
- 293 shared parking places
- BREEAM Very Good certified

#### Storage/Industrial space:

- Floor loading capacity 5 T/sq.m.
- Clear height 12,5 m (zoning up to 25 m)
- 12 Docks
- 14 Drive-ins
- Skylights min. 2 %
- Column grid structure 24 x 12 m
- 200 Lux LED lighting
- ESFR sprinkler system