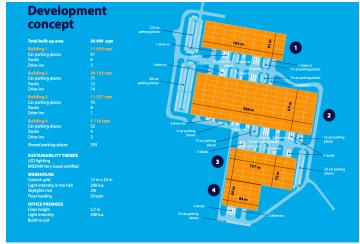

### Ask for price

28 133 m², Prague 10, Dolní Měcholupy, Ke Kablu

| Total area              |                | 28 133 m²                     |  |
|-------------------------|----------------|-------------------------------|--|
| Available area for rent |                | 28 133 m²                     |  |
| Ceiling height          |                | 12.5 m                        |  |
| Floor loading capacity  |                | 5 t/m²                        |  |
| Column grid structure   |                | _                             |  |
| Structure               | Reinforced cor | Reinforced concrete structure |  |
| PENB                    |                | G                             |  |
| Reference number        |                | 40113                         |  |

#### **Features and Services:**

- Flexible units (storage / office / light production / showroom)
- Onsite property management
- Park maintenance
- 71 car parking places
- 293 shared parking places
- BREEAM Very Good certified

#### Storage/Industrial space:

- Floor loading capacity 5 T/sq.m.
- Clear height 12,5 m (zoning up to 25 m)
- 12 Docks
- 14 Drive-ins
- Skylights min. 2 %
- Column grid structure 24 x 12 m
- 200 Lux LED lighting
- ESFR sprinkler system

#### Office:

- Office space according to the client's requirements

Lessee pays no commission.