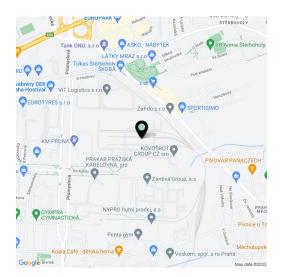

#### Location:

Its an old revitalized park of former Kovosrot industrial zone, Dolní Měcholupy. There is Zentiva building nearby located as well as park is close to public living zone which leads developers to think about school and children playgrounds around with parking zones dedicated not only for customers and supplies but also for public. Therefore park is mostly suitable for combination of warehouse and retail like commercial premises.