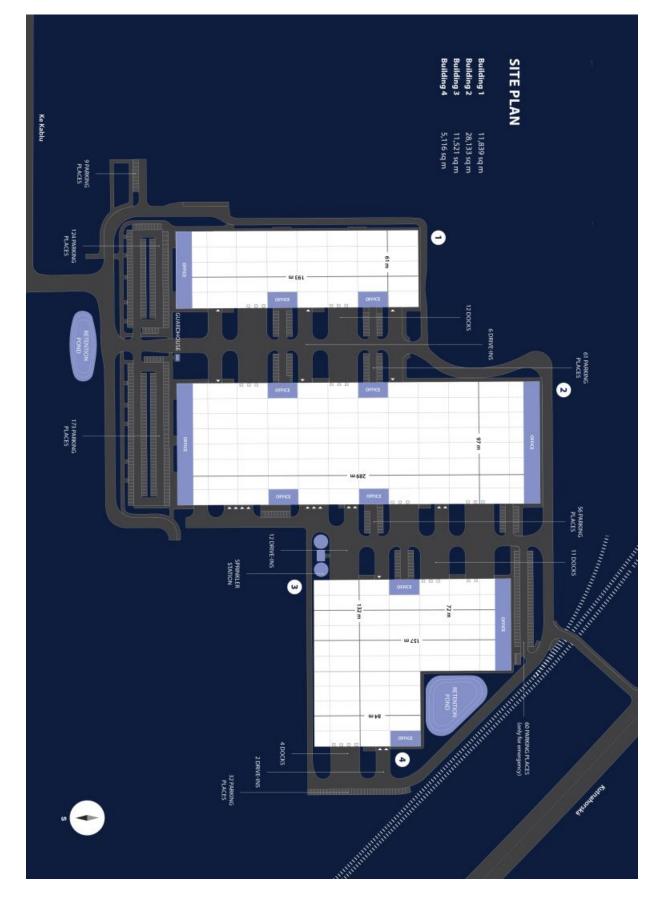

**11,521 sq.m. of** warehouse and office space for lease in Dolní Měcholupy. This new park offers more than **56 000 sq.m.** of premises designed and constructed to the highest A class standard. This park is suitable for logistics, distribution warehousing, light production, but mostly is oriented for Hi-Tech companies focused on standard operations like IT or RD, Ecommerce etc. The Goal is to create good condition for operation with higher value added services which are supported by Prague labour force. Its a nice combination of usage public and industrial environment in one Hi-Tech park, which will be unique on market within its character and nice environmental integration. The premises are directly designed according to the needs and requirements of the tenant. Available within 12 months after signing the contract.

#### Location:

Its an old revitalized park of former Kovosrot industrial zone, Dolní Měcholupy. There is Zentiva building nearby located as well as park is close to public living zone which leads developers to think about school and children playgrounds around with parking zones dedicated not only for customers and supplies but also for public. Therefore park is mostly suitable for combination of warehouse and retail like commercial premises.

#### **Features and Services:**

- Flexible units (storage / office / light production / showroom)
- Onsite property management
- Park maintenance
- 75 car parking places
- 293 shared parking places
- BREEAM Very Good certified

#### Storage/Industrial space:

- Floor loading capacity 5 T/sq.m.
- Clear height 12,5 m (zoning up to 25 m)
- 8 Docks
- -1Drive-in
- Skylights min. 2 %
- Column grid structure 24 x 12 m
- 200 Lux LED lighting
- ESFR sprinkler system