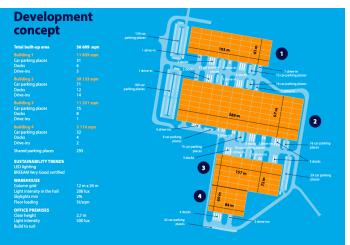

### Warehouse space

11 521 m², Prague 10, Dolní Měcholupy, Ke Kablu

| Total area                                      |                | 11 521 m²                     |  |
|-------------------------------------------------|----------------|-------------------------------|--|
| Available area for rent                         |                | 11 521 m²                     |  |
| Ceiling height                                  |                | 12.5 m                        |  |
| Floor loading capacity<br>Column grid structure |                | 5 t/m²                        |  |
|                                                 |                | _                             |  |
| Structure                                       | Reinforced con | Reinforced concrete structure |  |
| PENB                                            |                | G                             |  |
| Reference number                                |                | 40114                         |  |

#### **Features and Services:**

- Flexible units (storage / office / light production / showroom)
- Onsite property management
- Park maintenance
- 75 car parking places
- 293 shared parking places
- BREEAM Very Good certified

#### Storage/Industrial space:

- Floor loading capacity 5 T/sq.m.
- Clear height 12,5 m (zoning up to 25 m)
- 8 Docks
- -1Drive-in
- Skylights min. 2 %
- Column grid structure 24 x 12 m
- 200 Lux LED lighting
- ESFR sprinkler system