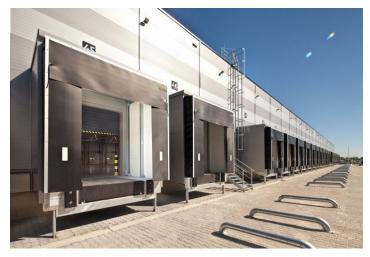

#### Storage/Industrial space:

- Floor loading capacity 5 T/sq.m.
- Clear height 12,5 m (zoning up to 25 m)
- 8 Docks
- -1Drive-in
- Skylights min. 2 %
- Column grid structure 24 x 12 m
- 200 Lux LED lighting
- ESFR sprinkler system