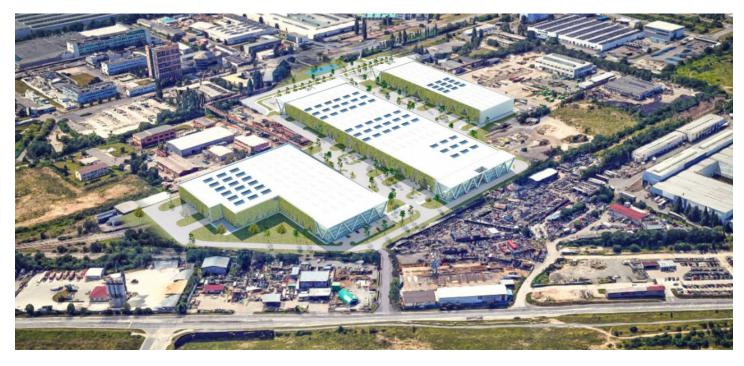

**11,521 sq.m. of** warehouse and office space for lease in Dolní Měcholupy. This new park offers more than **56 000 sq.m.** of premises designed and constructed to the highest A class standard. This park is suitable for logistics, distribution warehousing, light production, but mostly is oriented for Hi-Tech companies focused on standard operations like IT or RD, Ecommerce etc. The Goal is to create good condition for operation with higher value added services which are supported by Prague labour force. Its a nice combination of usage public and industrial environment in one Hi-Tech park, which will be unique on market within its character and nice environmental integration. The premises are directly designed according to the needs and requirements of the tenant. Available within 12 months after signing the contract.

#### Location:

Its an old revitalized park of former Kovosrot industrial zone, Dolní Měcholupy. There is Zentiva building nearby located as well as park is close to public living zone which leads developers to think about school and children playgrounds around with parking zones dedicated not only for customers and supplies but also for public. Therefore park is mostly suitable for combination of warehouse and retail like commercial premises.