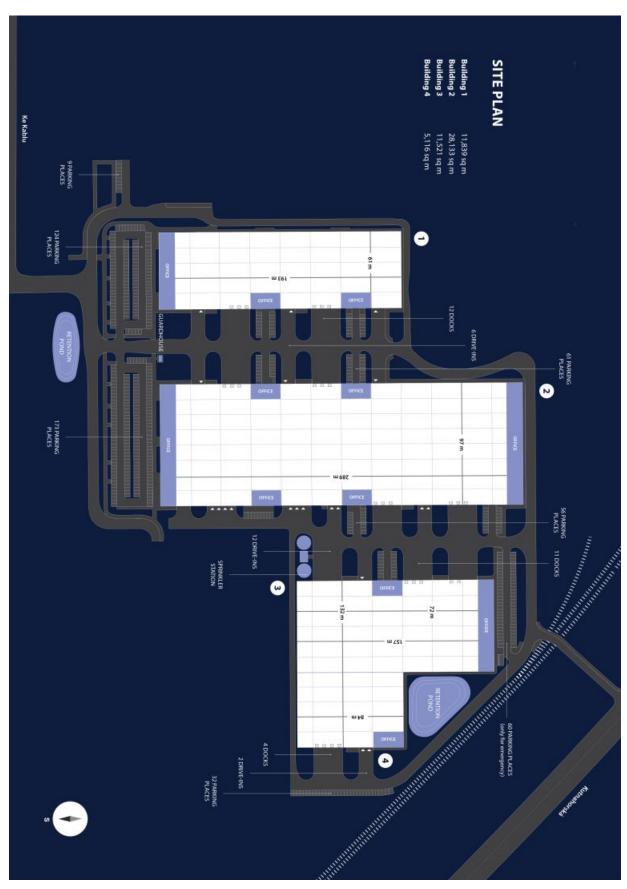

**5,116** sq.m. of warehouse and office space for lease in Dolní Měcholupy. This new park offers more than **56 000** sq.m. of premises designed and constructed to the highest A class standard. This park is suitable for logistics, distribution warehousing, light production, but mostly is oriented for Hi-Tech companies focused on standard operations like IT or RD, Ecommerce etc. The Goal is to create good condition for operation with higher value added services which are supported by Prague labour force. Its a nice combination of usage public and industrial environment in one Hi-Tech park, which will be unique on market within its character and nice environmental integration. The premises are directly designed according to the needs and requirements of the tenant. Available within 12 months after signing the contract.

#### **Features and Services:**

- Flexible units (storage / office / light production / showroom)
- Onsite property management
- Park maintenance
- 32 car parking places
- 293 shared parking places
- BREEAM Very Good certified

#### Storage/Industrial space:

- Floor loading capacity 5 T/sq.m.
- Clear height 12,5 m (zoning up to 25 m)
- 4 Docks
- 2 Drive-ins
- Skylights min. 2 %
- Column grid structure 24 x 12 m
- 200 Lux LED lighting
- ESFR sprinkler system