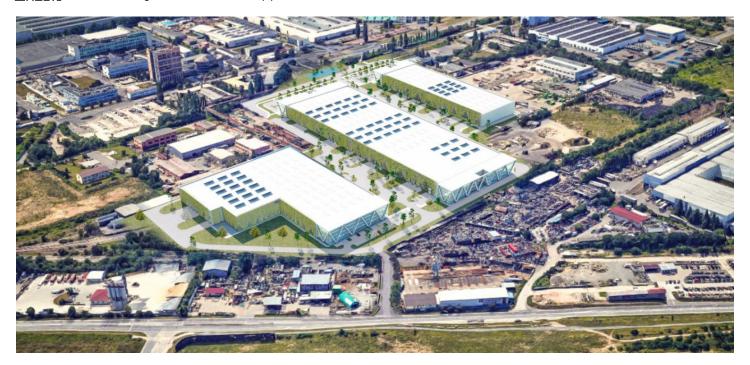

**5,116** sq.m. of warehouse and office space for lease in Dolní Měcholupy. This new park offers more than **56 000** sq.m. of premises designed and constructed to the highest A class standard. This park is suitable for logistics, distribution warehousing, light production, but mostly is oriented for Hi-Tech companies focused on standard operations like IT or RD, Ecommerce etc. The Goal is to create good condition for operation with higher value added services which are supported by Prague labour force. Its a nice combination of usage public and industrial environment in one Hi-Tech park, which will be unique on market within its character and nice environmental integration. The premises are directly designed according to the needs and requirements of the tenant. Available within 12 months after signing the contract.

#### Location:

Its an old revitalized park of former Kovosrot industrial zone, Dolní Měcholupy. There is Zentiva building nearby located as well as park is close to public living zone which leads developers to think about school and children playgrounds around with parking zones dedicated not only for customers and supplies but also for public. Therefore park is mostly suitable for combination of warehouse and retail like commercial premises.