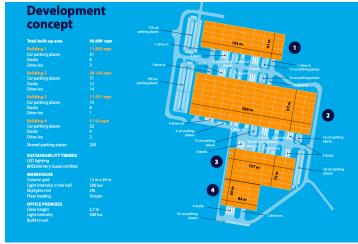

### Ask for price

5 116 m², Prague 10, Dolní Měcholupy, Ke Kablu

| Total area              |                 | 5 116 m²                      |  |
|-------------------------|-----------------|-------------------------------|--|
| Available area for rent |                 | 5 116 m²                      |  |
| Ceiling height          |                 | 12.5 m                        |  |
| Floor loading capacity  |                 | 5 t/m²                        |  |
| Column grid st          | ructure         | _                             |  |
| Structure               | Reinforced cond | Reinforced concrete structure |  |
| PENB                    |                 | G                             |  |
| Reference number        |                 | 40115                         |  |

#### **Features and Services:**

- Flexible units (storage / office / light production / showroom)
- Onsite property management
- Park maintenance
- 32 car parking places
- 293 shared parking places
- BREEAM Very Good certified

#### Storage/Industrial space:

- Floor loading capacity 5 T/sq.m.
- Clear height 12,5 m (zoning up to 25 m)
- 4 Docks
- 2 Drive-ins
- Skylights min. 2 %
- Column grid structure 24 x 12 m
- 200 Lux LED lighting
- ESFR sprinkler system