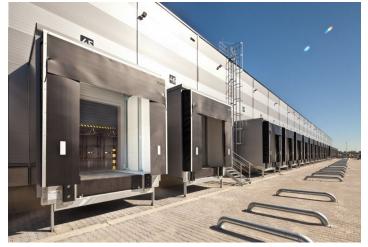

#### Storage/Industrial space:

- Floor loading capacity 5 T/sq.m.
- Clear height 12,5 m (zoning up to 25 m)
- 4 Docks
- 2 Drive-ins
- Skylights min. 2 %
- Column grid structure 24 x 12 m
- 200 Lux LED lighting
- ESFR sprinkler system