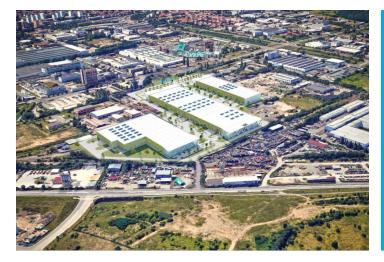

11,839 sqm of industrial and office space for lease in Dolní Měcholupy. This new park offers more than 56 000 sqm of premises designed and constructed to the highest A class standard. This park is suitable for logistics, distribution warehousing, light production, but mostly is oriented for Hi-Tech companies focused on standard operations like IT or RD, Ecommerce etc. The Goal is to create good condition for operation with higher value added services which are supported by Prague labour force. Its a nice combination of usage public and industrial environment in one Hi-Tech park, which will be unique on market within its character and nice environmental integration. The premises are directly designed according to the needs and requirements of the tenant. Available within 12 months after signing the contract.

#### Location:

Its an old revitalized park of former Kovosrot industrial zone, Dolní Měcholupy. There is Zentiva building nearby located as well as park is close to public living zone which leads developers to think about school and children playgrounds around with parking zones dedicated not only for customers and supplies but also for public. Therefore park is mostly suitable for combination of warehouse and retail like commercial premises.