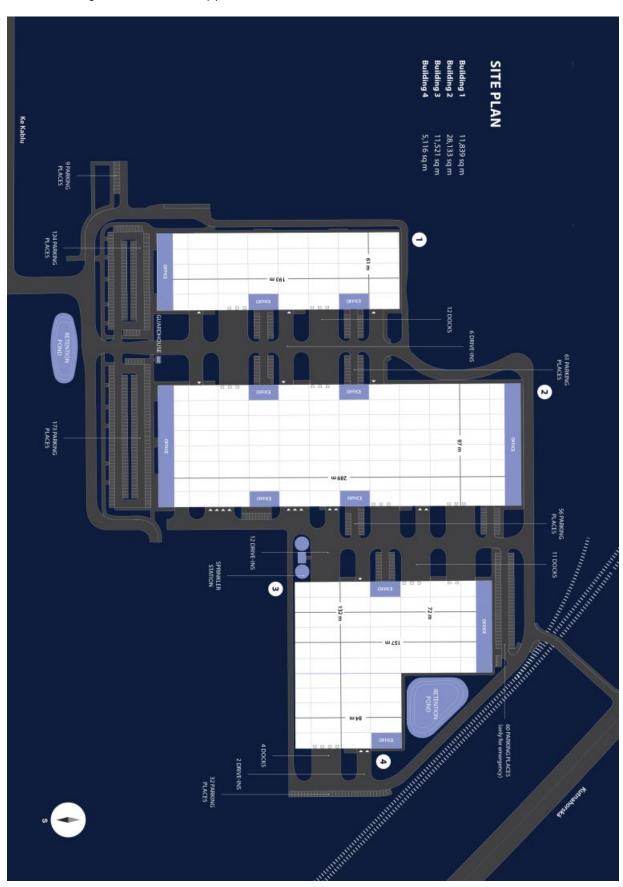

11,839 sqm of industrial and office space for lease in Dolní Měcholupy. This new park offers more than 56 000 sqm of premises designed and constructed to the highest A class standard. This park is suitable for logistics, distribution warehousing, light production, but mostly is oriented for Hi-Tech companies focused on standard operations like IT or RD, Ecommerce etc. The Goal is to create good condition for operation with higher value added services which are supported by Prague labour force. Its a nice combination of usage public and industrial environment in one Hi-Tech park, which will be unique on market within its character and nice environmental integration. The premises are directly designed according to the needs and requirements of the tenant. Available within 12 months after signing the contract.

#### Location:

Its an old revitalized park of former Kovosrot industrial zone, Dolní Měcholupy. There is Zentiva building nearby located as well as park is close to public living zone which leads developers to think about school and children playgrounds around with parking zones dedicated not only for customers and supplies but also for public. Therefore park is mostly suitable for combination of warehouse and retail like commercial premises.

#### Features and Services:

- Flexible units (storage / office / light production / showroom)
- Onsite property management
- Park maintenance
- 31 x Car parking places
- 293 x Shared parking places
- BREEAM Very Good certified

#### Storage/Industrial space:

- Floor loading capacity 5 T/sqm
- Clear height 12,5 m (zoning up to 25 m)
- 6 x Docks
- 3 x Drive-in
- Skylights min. 2 %
- Column grid structure 24 x 12 m
- 200 Lux LED lighting
- ESFR sprinkler system