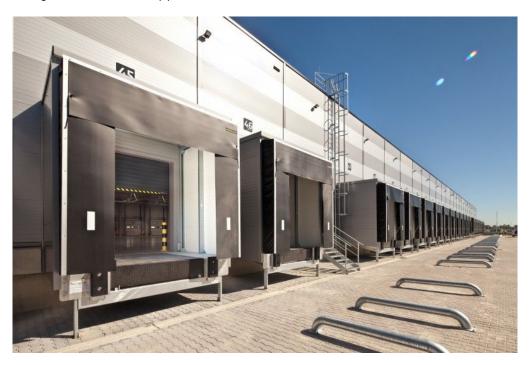

#### Storage/Industrial space:

- Floor loading capacity 5 T/sqm
- Clear height 12,5 m (zoning up to 25 m)
- 6 x Docks
- 3 x Drive-in
- Skylights min. 2 %
- Column grid structure 24 x 12 m
- 200 Lux LED lighting
- ESFR sprinkler system