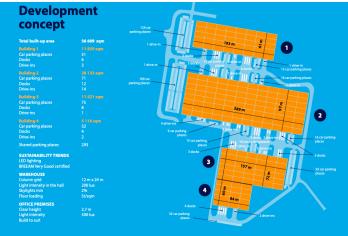

### **Industrial space**

Ask for price

11 839 m², Prague 10, Dolní Měcholupy, Ka Kablu

| Total area             |                               | 11 839 m² |
|------------------------|-------------------------------|-----------|
| Available area fo      | or rent                       | 11 839 m² |
| Ceiling height         |                               | 12.5 m    |
| Floor loading capacity |                               | 5 t/m²    |
| Column grid stru       | ucture                        | _         |
| Structure              | Reinforced concrete structure |           |
| PENB                   |                               | G         |
| Reference number       |                               | 40116     |

#### Features and Services:

- Flexible units (storage / office / light production / showroom)
- Onsite property management
- Park maintenance
- 31 x Car parking places
- 293 x Shared parking places
- BREEAM Very Good certified

#### Storage/Industrial space:

- Floor loading capacity 5 T/sqm
- Clear height 12,5 m (zoning up to 25 m)
- 6 x Docks
- 3 x Drive-in
- Skylights min. 2 %
- Column grid structure 24 x 12 m
- 200 Lux LED lighting
- ESFR sprinkler system