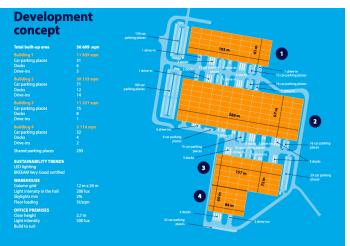

### Industrial space

28 133 m², Prague 10, Dolní Měcholupy, Ke Kablu

| Total area              |               | 28 133 m²                     |  |
|-------------------------|---------------|-------------------------------|--|
| Available area for rent |               | 28 133 m²                     |  |
| Ceiling height          |               | 12.5 m                        |  |
| Floor loading capacity  |               | 5 t/m²                        |  |
| Column grid structure   |               | _                             |  |
| Structure               | Reinforced co | Reinforced concrete structure |  |
| PENB                    |               | G                             |  |
| Reference number        |               | 40117                         |  |

#### Features and Services:

- Flexible units (storage / office / light production / showroom)
- Onsite property management
- Park maintenance
- 71 x Car parking places
- 293 x Shared parking places
- BREEAM Very Good certified

#### Storage/Industrial space:

- Floor loading capacity 5 T/sqm
- Clear height 12,5 m (zoning up to 25 m)
- 12 x Docks
- 14 x Drive-in
- Skylights min. 2 %
- Column grid structure 24 x 12 m
- 200 Lux LED lighting
- ESFR sprinkler system