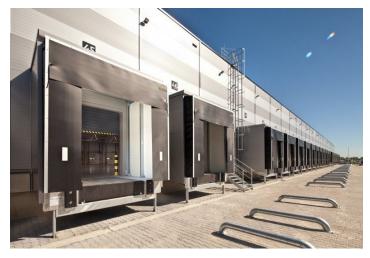

#### Storage/Industrial space:

- Floor loading capacity 5 T/sqm
- Clear height 12,5 m (zoning up to 25 m)
- 12 x Docks
- 14 x Drive-in
- Skylights min. 2 %
- Column grid structure 24 x 12 m
- 200 Lux LED lighting
- ESFR sprinkler system