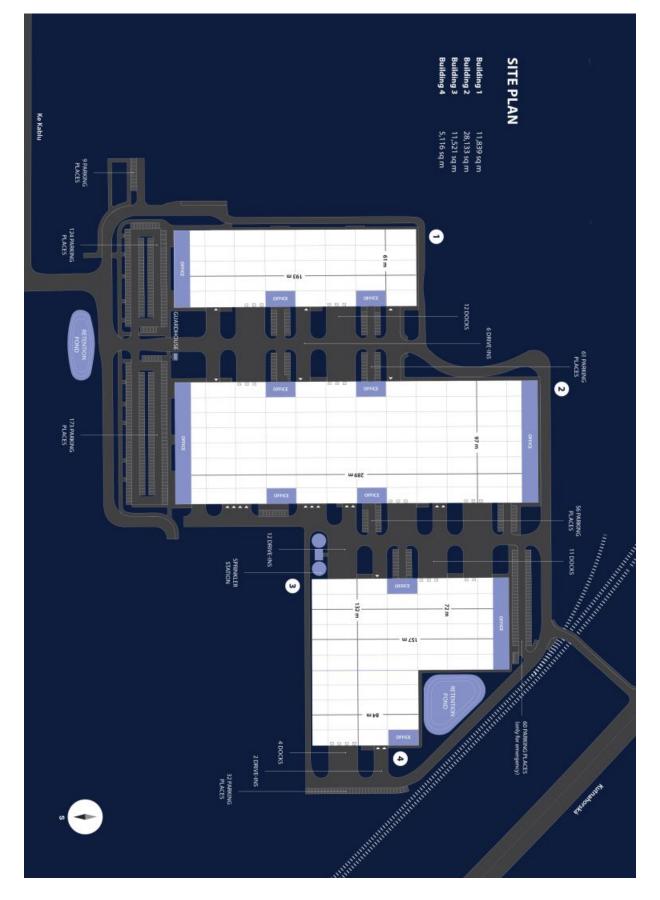

**28,133 sqm** of industrial and office space for lease in Dolní Měcholupy. This new park offers the premises designed and constructed to the highest A class standard. This park is suitable for logistics, distribution warehousing, light production, but mostly is oriented for Hi-Tech companies focused on standard operations like IT or RD, Ecommerce etc. The Goal is to create good condition for operation with higher value added services which are supported by Prague labour force. Its a nice combination of usage public and industrial environment in one Hi-Tech park, which will be unique on market within its character and nice environmental integration. The premises are directly designed according to the needs and requirements of the tenant. Available within 12 months after signing the contract.

#### Location:

Its an old revitalized park of former Kovosrot industrial zone, Dolní Měcholupy. There is Zentiva building nearby located as well as park is close to public living zone which leads developers to think about school and children playgrounds around with parking zones dedicated not only for customers and supplies but also for public. Therefore park is mostly suitable for combination of warehouse and retail like commercial premises.

#### Features and Services:

- Flexible units (storage / office / light production / showroom)
- Onsite property management
- Park maintenance
- 71 x Car parking places
- 293 x Shared parking places
- BREEAM Very Good certified

#### Storage/Industrial space:

- Floor loading capacity 5 T/sqm
- Clear height 12,5 m (zoning up to 25 m)
- 12 x Docks
- 14 x Drive-in
- Skylights min. 2 %
- Column grid structure 24 x 12 m
- 200 Lux LED lighting
- ESFR sprinkler system