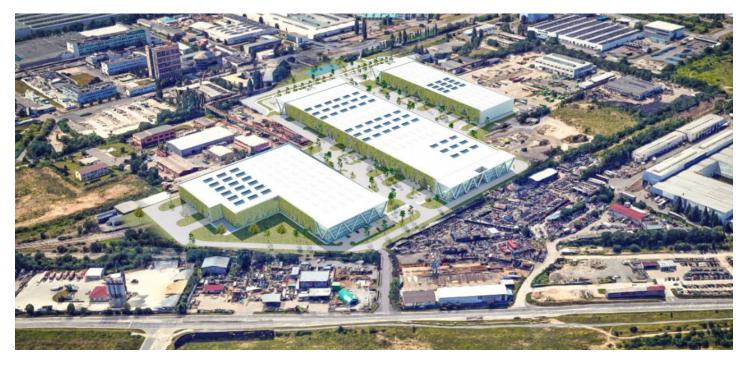

**28,133 sqm** of industrial and office space for lease in Dolní Měcholupy. This new park offers the premises designed and constructed to the highest A class standard. This park is suitable for logistics, distribution warehousing, light production, but mostly is oriented for Hi-Tech companies focused on standard operations like IT or RD, Ecommerce etc. The Goal is to create good condition for operation with higher value added services which are supported by Prague labour force. Its a nice combination of usage public and industrial environment in one Hi-Tech park, which will be unique on market within its character and nice environmental integration. The premises are directly designed according to the needs and requirements of the tenant. Available within 12 months after signing the contract.

#### Location:

Its an old revitalized park of former Kovosrot industrial zone, Dolní Měcholupy. There is Zentiva building nearby located as well as park is close to public living zone which leads developers to think about school and children playgrounds around with parking zones dedicated not only for customers and supplies but also for public. Therefore park is mostly suitable for combination of warehouse and retail like commercial premises.