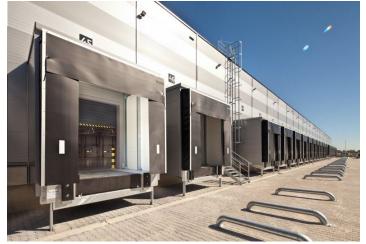

#### Storage/Industrial space:

- Floor loading capacity 5 T/sqm
- Clear height 12,5 m (zoning up to 25 m)
- -8 x Docks
- -1x Drive-in
- Skylights min. 2 %
- Column grid structure 24 x 12 m
- 200 Lux LED lighting
- ESFR sprinkler system