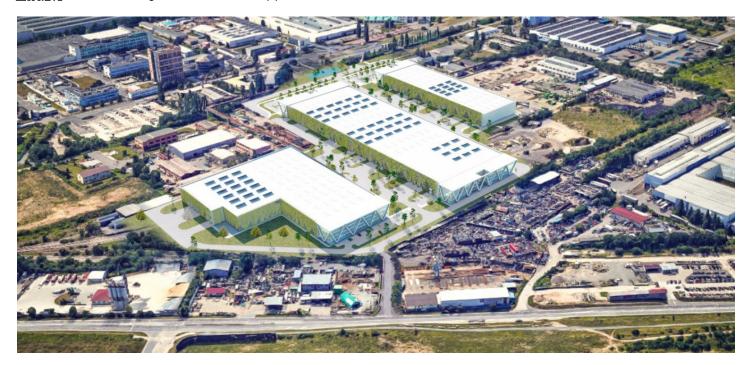

11,521 sqm of industrial and office space for lease in Dolní Měcholupy. This new park offers more than 56 000 sqm of premises designed and constructed to the highest A class standard. This park is suitable for logistics, distribution warehousing, light production, but mostly is oriented for Hi-Tech companies focused on standard operations like IT or RD, Ecommerce etc. The Goal is to create good condition for operation with higher value added services which are supported by Prague labour force. Its a nice combination of usage public and industrial environment in one Hi-Tech park, which will be unique on market within its character and nice environmental integration. The premises are directly designed according to the needs and requirements of the tenant. Available within 12 months after signing the contract.

#### Location:

Its an old revitalized park of former Kovosrot industrial zone, Dolní Měcholupy. There is Zentiva building nearby located as well as park is close to public living zone which leads developers to think about school and children playgrounds around with parking zones dedicated not only for customers and supplies but also for public. Therefore park is mostly suitable for combination of warehouse and retail like commercial premises.