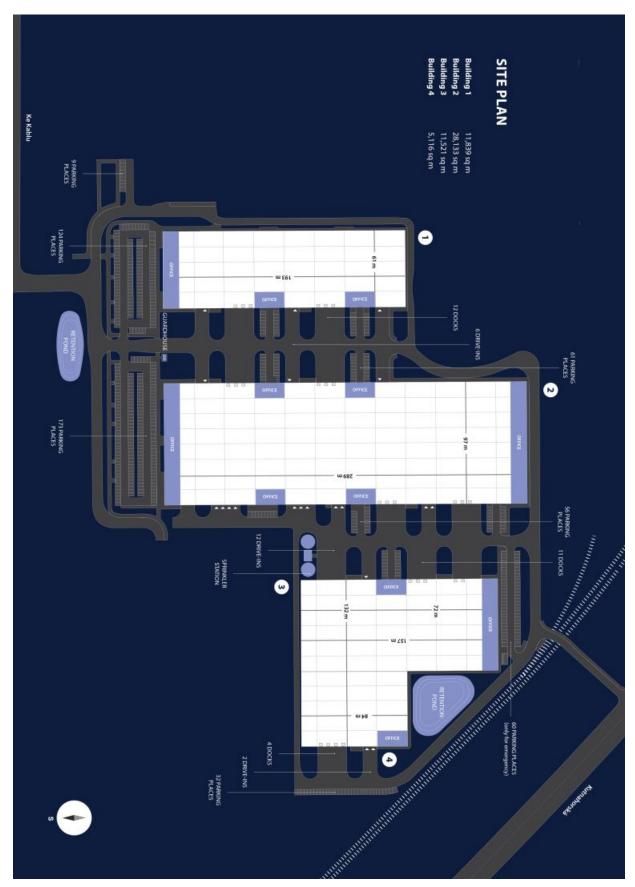

11,521 sqm of industrial and office space for lease in Dolní Měcholupy. This new park offers more than 56 000 sqm of premises designed and constructed to the highest A class standard. This park is suitable for logistics, distribution warehousing, light production, but mostly is oriented for Hi-Tech companies focused on standard operations like IT or RD, Ecommerce etc. The Goal is to create good condition for operation with higher value added services which are supported by Prague labour force. Its a nice combination of usage public and industrial environment in one Hi-Tech park, which will be unique on market within its character and nice environmental integration. The premises are directly designed according to the needs and requirements of the tenant. Available within 12 months after signing the contract.

#### Location:

Its an old revitalized park of former Kovosrot industrial zone, Dolní Měcholupy. There is Zentiva building nearby located as well as park is close to public living zone which leads developers to think about school and children playgrounds around with parking zones dedicated not only for customers and supplies but also for public. Therefore park is mostly suitable for combination of warehouse and retail like commercial premises.

#### **Features and Services:**

- Flexible units (storage / office / light production / showroom)
- Onsite property management
- Park maintenance
- 75 x Car parking places
- 293 x Shared parking places
- BREEAM Very Good certified

#### Storage/Industrial space:

- Floor loading capacity 5 T/sqm
- Clear height 12,5 m (zoning up to 25 m)
- -8 x Docks
- -1x Drive-in
- Skylights min. 2 %
- Column grid structure 24 x 12 m
- 200 Lux LED lighting
- ESFR sprinkler system