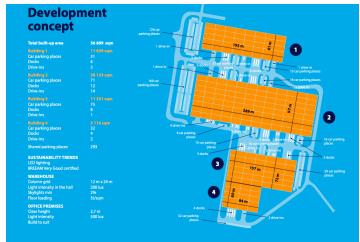

### **Industrial space**

Ask for price

11 521 m², Prague 10, Dolní Měcholupy, Ke Kablu

| Total area              |                 | 11 521 m²                     |  |
|-------------------------|-----------------|-------------------------------|--|
| Available area for rent |                 | 11 521 m²                     |  |
| Ceiling height          |                 | 12.5 m                        |  |
| Floor loading capacity  |                 | 5 t/m²                        |  |
| Column grid st          | ructure         | _                             |  |
| Structure               | Reinforced conc | Reinforced concrete structure |  |
| PENB                    |                 | G                             |  |
| Reference number        |                 | 40118                         |  |

#### **Features and Services:**

- Flexible units (storage / office / light production / showroom)
- Onsite property management
- Park maintenance
- 75 x Car parking places
- 293 x Shared parking places
- BREEAM Very Good certified

#### Storage/Industrial space:

- Floor loading capacity 5 T/sqm
- Clear height 12,5 m (zoning up to 25 m)
- -8 x Docks
- -1x Drive-in
- Skylights min. 2 %
- Column grid structure 24 x 12 m
- 200 Lux LED lighting
- ESFR sprinkler system

#### Office:

- Office space according to the client's requirements

Lessee pays no commission.