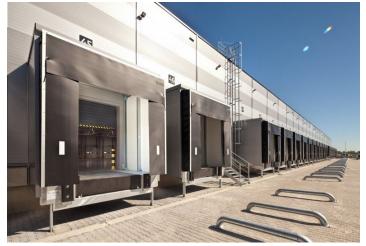

#### Storage/Industrial space:

- Floor loading capacity 5 T/sqm
- Clear height 12,5 m (zoning up to 25 m)
- -4x Docks
- -2 x Drive-in
- Skylights min. 2 %
- Column grid structure 24 x 12 m
- 200 Lux LED lighting
- ESFR sprinkler system