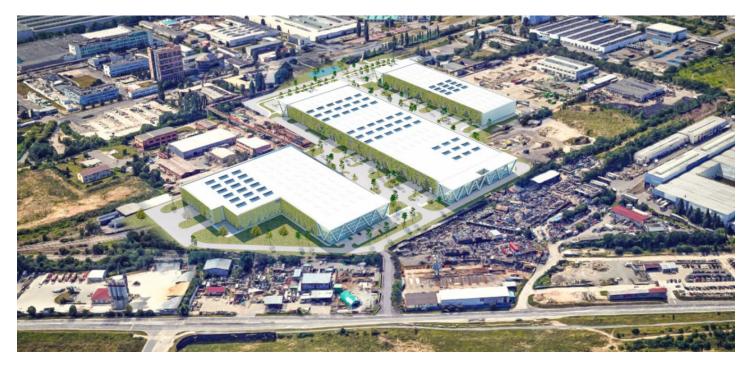

**5,116** sqm of industrial and office space for lease in Dolní Měcholupy. This new park offers more than **56 000** sqm of premises designed and constructed to the highest A class standard. This park is suitable for logistics, distribution warehousing, light production, but mostly is oriented for Hi-Tech companies focused on standard operations like IT or RD, Ecommerce etc. The Goal is to create good condition for operation with higher value added services which are supported by Prague labour force. Its a nice combination of usage public and industrial environment in one Hi-Tech park, which will be unique on market within its character and nice environmental integration. The premises are directly designed according to the needs and requirements of the tenant. Available within 12 months after signing the contract.

#### Location:

Its an old revitalized park of former Kovosrot industrial zone, Dolní Měcholupy. There is Zentiva building nearby located as well as park is close to public living zone which leads developers to think about school and children playgrounds around with parking zones dedicated not only for customers and supplies but also for public. Therefore park is mostly suitable for combination of warehouse and retail like commercial premises.