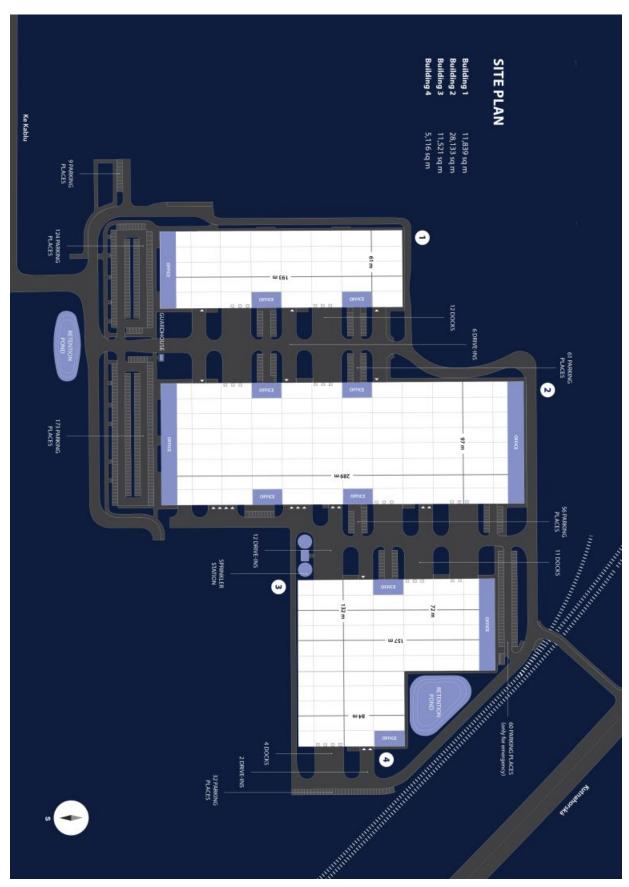

**5,116** sqm of industrial and office space for lease in Dolní Měcholupy. This new park offers more than **56 000** sqm of premises designed and constructed to the highest A class standard. This park is suitable for logistics, distribution warehousing, light production, but mostly is oriented for Hi-Tech companies focused on standard operations like IT or RD, Ecommerce etc. The Goal is to create good condition for operation with higher value added services which are supported by Prague labour force. Its a nice combination of usage public and industrial environment in one Hi-Tech park, which will be unique on market within its character and nice environmental integration. The premises are directly designed according to the needs and requirements of the tenant. Available within 12 months after signing the contract.

#### Location:

Its an old revitalized park of former Kovosrot industrial zone, Dolní Měcholupy. There is Zentiva building nearby located as well as park is close to public living zone which leads developers to think about school and children playgrounds around with parking zones dedicated not only for customers and supplies but also for public. Therefore park is mostly suitable for combination of warehouse and retail like commercial premises.

#### **Features and Services:**

- Flexible units (storage / office / light production / showroom)
- Onsite property management
- Park maintenance
- 32 x Car parking places
- 293 x Shared parking places
- BREEAM Very Good certified

#### Storage/Industrial space:

- Floor loading capacity 5 T/sqm
- Clear height 12,5 m (zoning up to 25 m)
- -4x Docks
- -2 x Drive-in
- Skylights min. 2 %
- Column grid structure 24 x 12 m
- 200 Lux LED lighting
- ESFR sprinkler system