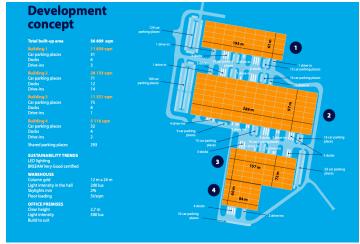

**5,116** sqm of industrial and office space for lease in Dolní Měcholupy. This new park offers more than **56 000** sqm of premises designed and constructed to the highest A class standard. This park is suitable for logistics, distribution warehousing, light production, but mostly is oriented for Hi-Tech companies focused on standard operations like IT or RD, Ecommerce etc. The Goal is to create good condition for operation with higher value added services which are supported by Prague labour force. Its a nice combination of usage public and industrial environment in one Hi-Tech park, which will be unique on market within its character and nice environmental integration. The premises are directly designed according to the needs and requirements of the tenant. Available within 12 months after signing the contract.

#### **Features and Services:**

- Flexible units (storage / office / light production / showroom)
- Onsite property management
- Park maintenance
- 32 x Car parking places
- 293 x Shared parking places
- BREEAM Very Good certified

#### Storage/Industrial space:

- Floor loading capacity 5 T/sqm
- Clear height 12,5 m (zoning up to 25 m)
- -4x Docks
- -2 x Drive-in
- Skylights min. 2 %
- Column grid structure 24 x 12 m
- 200 Lux LED lighting
- ESFR sprinkler system