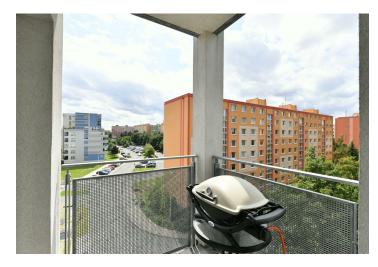

The layout of the apartment consists of an entrance hall, a spacious living room with a kitchen and access to a **covered balcony**, two bedrooms, a **bathroom** with a bathtub and toilet, and a separate toilet. The **chip access elevator** leads **directly to the apartment**.

Interior 91 m<sup>2</sup>, balcony 2.8 m<sup>2</sup>.

In addition to regular property viewings, we also offer real-time video viewings via WhatsApp, FaceTime, Messenger, Skype, and other apps.