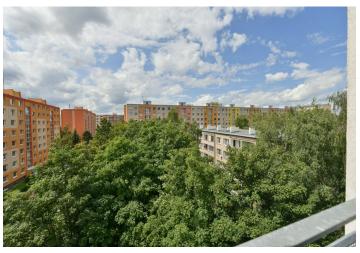

\* Area of the unit according to the Civil Code. The area consists of the sum total area of the entire unit bounded by perimeter walls.

This bright apartment with a balcony and unobstructed views towards all cardinal directions is spread out over the entire 5th floor of an architecturally interesting apartment building from 2015. It comes with a garage parking space and is the only apartment on the 5th floor of this modern residential complex.

The apartment offers attractive views from its large windows. The residential project guarantees a high level of privacy so that you won't have close views of your neighbors' space. The building has a total of 7 apartments, always one apartment per floor. The apartment faces all four cardinal directions, mostly south, west, and east, and so it is very bright and sunny. Facilities include wooden windows with insulated triple-glazed panes, floating laminate flooring, electric floor heating that can be regulated in each room separately, and the possibility of remote control or a smart home system. The windows are equipped with motorized window blinds. The apartment includes an underground garage parking space and a cellar storage unit, which is directly adjacent to it.