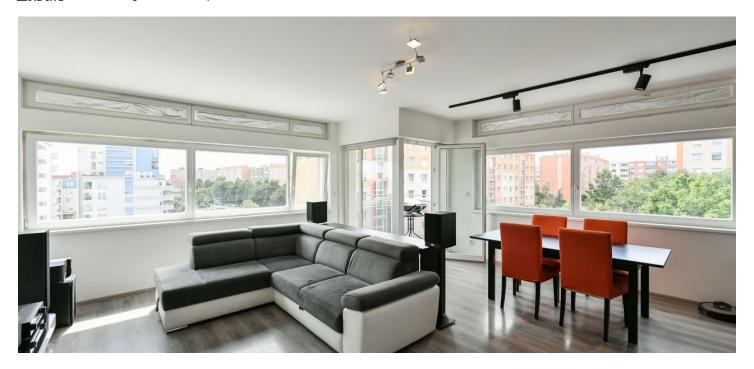

\* Area of the unit according to the Civil Code. The area consists of the sum total area of the entire unit bounded by perimeter walls.

This bright apartment with a balcony and unobstructed views towards all cardinal directions is spread out over the entire 5th floor of an architecturally interesting apartment building from 2015. It comes with a garage parking space and is the only apartment on the 5th floor of this modern residential complex.

The layout of the apartment consists of an entrance hall, a spacious living room with a kitchen and access to a **covered balcony**, two bedrooms, a **bathroom** with a bathtub and toilet, and a separate toilet. The **chip access elevator** leads **directly to the apartment**.

The apartment offers attractive views from its large windows. The residential project guarantees a high level of privacy so that you won't have close views of your neighbors' space. The building has a total of 7 apartments, always one apartment per floor. The apartment faces all four cardinal directions, mostly south, west, and east, and so it is very bright and sunny. Facilities include wooden windows with insulated triple-glazed panes, floating laminate flooring, electric floor heating that can be regulated in each room separately, and the possibility of remote control or a smart home system. The windows are equipped with motorized window blinds. The apartment includes an underground garage parking space and a cellar storage unit, which is directly adjacent to it.