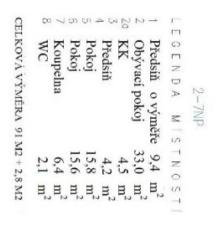

Interior 91 m<sup>2</sup>, balcony 2.8 m<sup>2</sup>.

In addition to regular property viewings, we also offer real-time video viewings via WhatsApp, FaceTime, Messenger, Skype, and other apps.