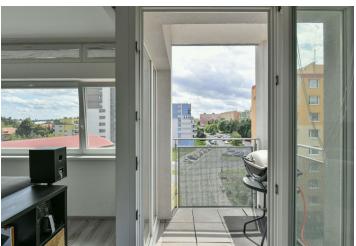

The layout of the apartment consists of an entrance hall, a spacious living room with a kitchen and access to a **covered balcony**, two bedrooms, a **bathroom** with a bathtub and toilet, and a separate toilet. The **chip access elevator** leads **directly to the apartment**.

Interior 91 m<sup>2</sup>, balcony 2.8 m<sup>2</sup>.

In addition to regular property viewings, we also offer real-time video viewings via WhatsApp, FaceTime, Messenger, Skype, and other apps.