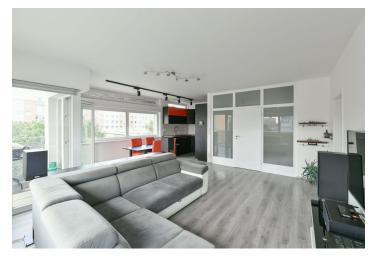

The layout of the apartment consists of an entrance hall, a spacious living room with a kitchen and access to a **covered balcony**, two bedrooms, a **bathroom** with a bathtub and toilet, and a separate toilet. The **chip access elevator** leads **directly to the apartment**.

The apartment offers attractive views from its large windows. The residential project guarantees a high level of privacy so that you won't have close views of your neighbors' space. The building has a total of 7 apartments, always one apartment per floor. The apartment faces all four cardinal directions, mostly south, west, and east, and so it is very bright and sunny. Facilities include wooden windows with insulated triple-glazed panes, floating laminate flooring, electric floor heating that can be regulated in each room separately, and the possibility of remote control or a smart home system. The windows are equipped with motorized window blinds. The apartment includes an underground garage parking space and a cellar storage unit, which is directly adjacent to it.