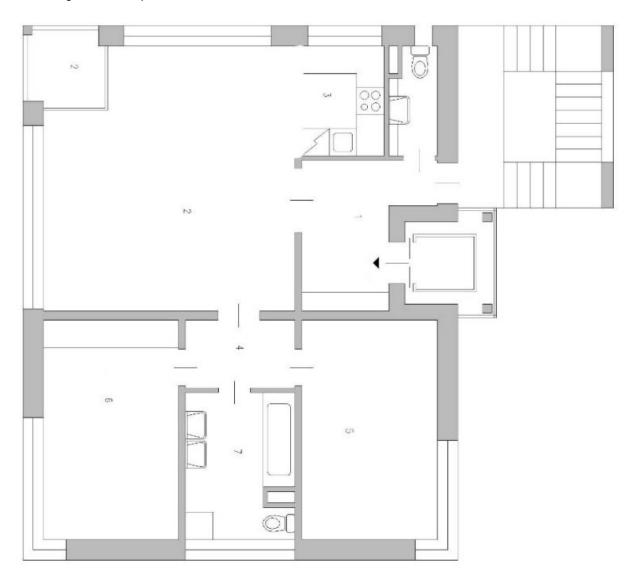

The layout of the apartment consists of an entrance hall, a spacious living room with a kitchen and access to a **covered balcony**, two bedrooms, a **bathroom** with a bathtub and toilet, and a separate toilet. The **chip access elevator** leads **directly to the apartment**.

Interior 91 m<sup>2</sup>, balcony 2.8 m<sup>2</sup>.

In addition to regular property viewings, we also offer real-time video viewings via WhatsApp, FaceTime, Messenger, Skype, and other apps.