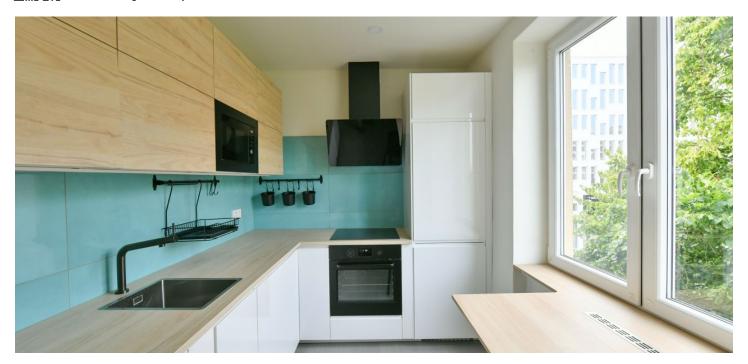

The interior includes a living room with access to the **balcony**, a fully-equipped kitchen, 1 bedroom, a shower bathroom, a separate toilet and the entrance hall.

Wooden parquet floors and big format tiles, **bulit-in wardrobes** in the entrance hall, dishwasher, microwave oven, washing machine, **cellar**. **Stroller storage** and drying room in the building. Deposit for building charges and water consumption CZK 3,300 per month. Electricity is billed separately.