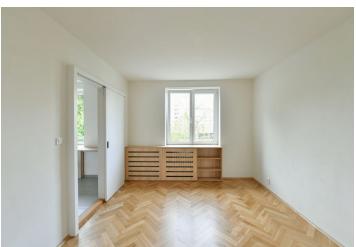

The interior includes a living room with access to the **balcony**, a fully-equipped kitchen, 1 bedroom, a shower bathroom, a separate toilet and the entrance hall.

Wooden parquet floors and big format tiles, **bulit-in wardrobes** in the entrance hall, dishwasher, microwave oven, washing machine, **cellar**. **Stroller storage** and drying room in the building. Deposit for building charges and water consumption CZK 3,300 per month. Electricity is billed separately.