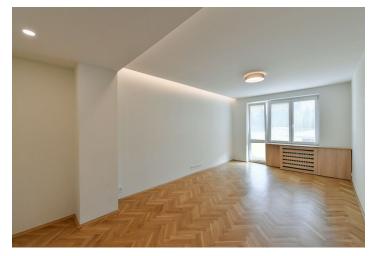

The interior includes a living room with access to the **balcony**, a fully-equipped kitchen, 1 bedroom, a shower bathroom, a separate toilet and the entrance hall.

Wooden parquet floors and big format tiles, **bulit-in wardrobes** in the entrance hall, dishwasher, microwave oven, washing machine, **cellar**. **Stroller storage** and drying room in the building. Deposit for building charges and water consumption CZK 3,300 per month. Electricity is billed separately.