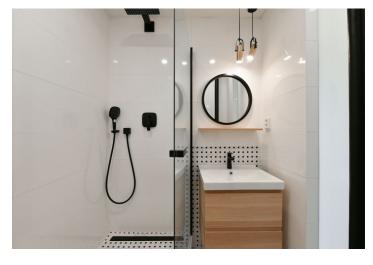

The interior includes a living room with access to the **balcony**, a fully-equipped kitchen, 1 bedroom, a shower bathroom, a separate toilet and the entrance hall.

Wooden parquet floors and big format tiles, **bulit-in wardrobes** in the entrance hall, dishwasher, microwave oven, washing machine, **cellar**. **Stroller storage** and drying room in the building. Deposit for building charges and water consumption CZK 3,300 per month. Electricity is billed separately.