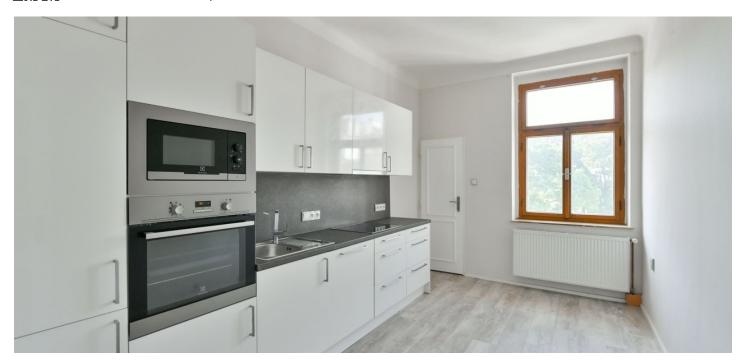

The interior features a living room, a well-equipped separate **kitchen with a closet**, 1 bedroom, a bathroom with a bathtub and toilet, a guest toilet, and an entrance hall.

Wooden parquet floors, vinyl and tile floors, gas boiler, dishwasher and microwave, washer, video entry phone. Available from May 2023.