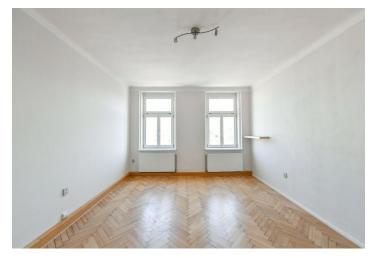

The interior features a living room, a well-equipped separate **kitchen with a closet**, 1 bedroom, a bathroom with a bathtub and toilet, a guest toilet, and an entrance hall.

Wooden parquet floors, vinyl and tile floors, gas boiler, dishwasher and microwave, washer, video entry phone. Available from May 2023.