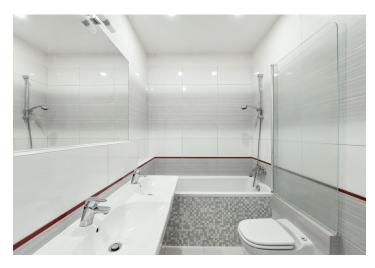

The interior features a living room, a well-equipped separate **kitchen with a closet**, 1 bedroom, a bathroom with a bathtub and toilet, a guest toilet, and an entrance hall.

Wooden parquet floors, vinyl and tile floors, gas boiler, dishwasher and microwave, washer, video entry phone. Available from May 2023.