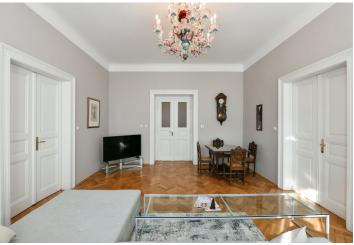

\* Area of the unit according to the Civil Code. The area consists of the sum total area of the entire unit bounded by perimeter walls.

This spacious, bright apartment with high ceilings and a classic layout is part of a perfectly maintained Art Nouveau building with an elevator and 24-hour concierge services. An attractive location in the middle of the historic center of the city near Old Town Square.

The layout of the apartment on the 4th floor consists of a walk-through living room, 2 bedrooms (accessible from the living room and a large central hall), a separate kitchen with a window towards the courtyard, a pantry, a bathroom, a toilet, and a closet.

In the interior, illuminated by large casement windows, there are original refurbished **parquet floors**, and the door panels are decorated with **etched glass**. Security is ensured by an alarm and a videophone. The completely renovated building has a richly decorated entrance hall and a new elevator. It is possible to arrange a **long-term lease of a parking space** in the nearby underground garages.