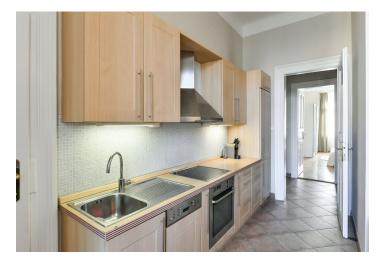

The layout of the apartment on the 4th floor consists of a walk-through living room, 2 bedrooms (accessible from the living room and a large central hall), a separate kitchen with a window towards the courtyard, a pantry, a bathroom, a toilet, and a closet.