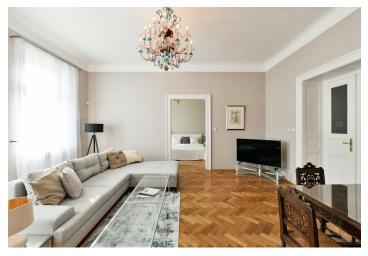

The layout of the apartment on the 4th floor consists of a walk-through living room, 2 bedrooms (accessible from the living room and a large central hall), a separate kitchen with a window towards the courtyard, a pantry, a bathroom, a toilet, and a closet.

In the interior, illuminated by large casement windows, there are original refurbished **parquet floors**, and the door panels are decorated with **etched glass**. Security is ensured by an alarm and a videophone. The completely renovated building has a richly decorated entrance hall and a new elevator. It is possible to arrange a **long-term lease of a parking space** in the nearby underground garages.