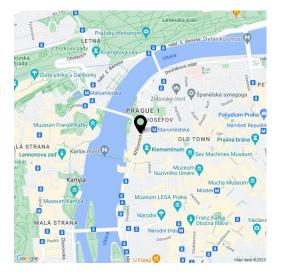

The corner building is only a few steps away from the Staroměstská metro station and tram stop. It is close to the **former Jewish Quarter**, luxurious **Pařížská Street**, and many monuments, such as **Charles Bridge**, Rudolfinum, Klementinum, or the Old Town Astronomical Clock. There are many restaurants and cafés in the immediate vicinity, as well as theaters, university faculties, and a dance conservatory, as well as a library, a grocery store, and a post office.