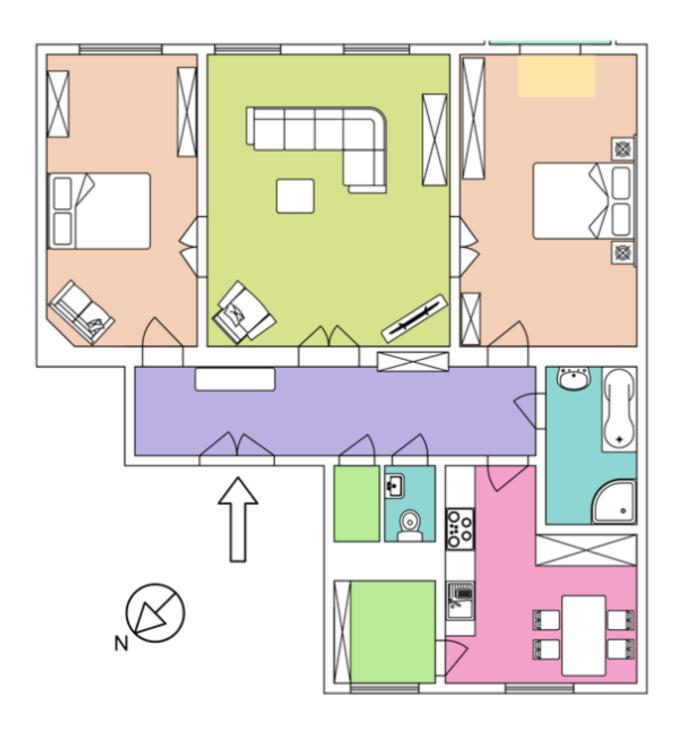

The layout of the apartment on the 4th floor consists of a walk-through living room, 2 bedrooms (accessible from the living room and a large central hall), a separate kitchen with a window towards the courtyard, a pantry, a bathroom, a toilet, and a closet.