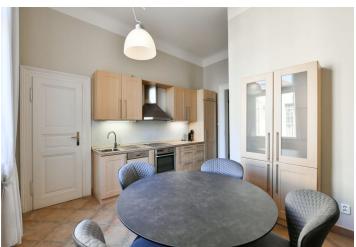

The layout of the apartment on the 4th floor consists of a walk-through living room, 2 bedrooms (accessible from the living room and a large central hall), a separate kitchen with a window towards the courtyard, a pantry, a bathroom, a toilet, and a closet.