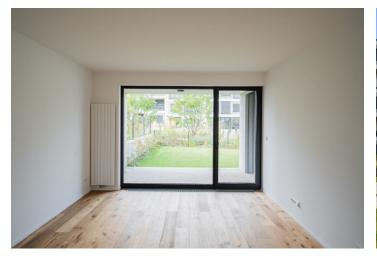

The area of the unit on the ground floor consists of a living room with a preparation for a kitchen, one bedroom with access to the garden towards the street, the second bedroom with a loggia, 2 bathrooms, a walk-in closet, and a foyer. The living room has access to the loggia and to the second garden overlooking the park.

The interior is completed to a quality standard including large-format windows, three-layer wooden floors, wooden grate loggia surface, large-format tiles, designer sanitary ware from the leading manufacturers, a security entrance door, and interior doors. A garage parking space and cellar at extra cost.