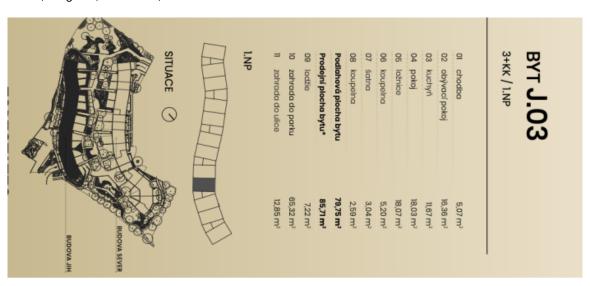

#### € 492 944 I CZK 12 400 000

85.71 m², Prague 5, Barrandov, Kurandové

| Total area            | 93 m²                              |
|-----------------------|------------------------------------|
| Floor area*           | 86 m²                              |
| Loggia                | 7 m²                               |
| Garden                | 78 m²                              |
| Parking               | Garage parking space at extra cost |
| Garage                | Yes                                |
| Cellar                | -                                  |
| PENB                  | Е                                  |
| Reference number 4026 |                                    |

Floor area 85.71 m², loggia 7.22 m², gardens 65.32 + 12.85 m².

For a complete list of units, contact our office.