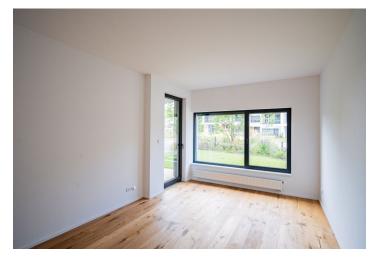

The area of the unit on the ground floor consists of a living room with a preparation for a kitchen, one bedroom with access to the garden towards the street, the second bedroom with a loggia, 2 bathrooms, a walk-in closet, and a foyer. The living room has access to the loggia and to the second garden overlooking the park.

The interior is completed to a quality standard including large-format windows, three-layer wooden floors, wooden grate loggia surface, large-format tiles, designer sanitary ware from the leading manufacturers, a security entrance door, and interior doors. A garage parking space and cellar at extra cost.