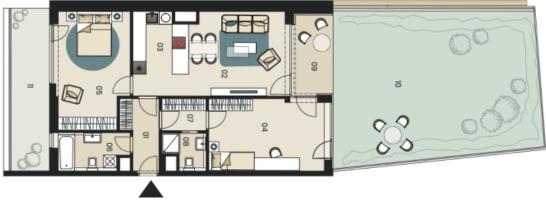

The area of the unit on the ground floor consists of a living room with a preparation for a kitchen, one bedroom with access to the garden towards the street, the second bedroom with a loggia, 2 bathrooms, a walk-in closet, and a foyer. The living room has access to the loggia and to the second garden overlooking the park.

Floor area 85.71 m², loggia 7.22 m², gardens 65.32 + 12.85 m².

For a complete list of units, contact our office.