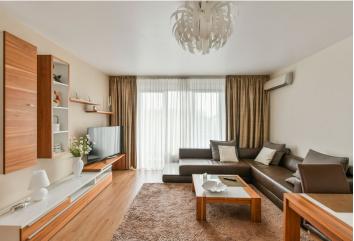

\* Area of the unit according to the Civil Code. The area consists of the sum total area of the entire unit bounded by perimeter walls.

This completely furnished apartment with a spacious terrace and views of the surrounding greenery is situated on the 5th floor of a recently built residential development that is complete with a camera system, a central atrium, a playground, and underground parking. Located in a quiet Prague 8 neighborhood with full public amenities within walking distance, and a five-minute walk to the Palmovka metro station.

The interior features a living room with a fully equipped **Poggenpohl** kitchen, a bedroom, a bathroom with a tub and toilet, a fitted walk-in closet, and an entry hall. The **terrace** is accessible from the living room and the bedroom.

Laminate floors, tiles, **air-conditioning** in the living room, washer, built-in wardrobes, interior blinds, **Siemens** appliances (dishwasher, induction hob), washing machine, central heating, TV. A garage parking space can be rented at CZK 2,000 per month.