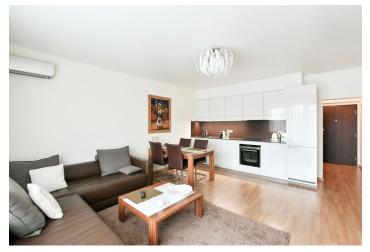

\* Area of the unit according to the Civil Code. The area consists of the sum total area of the entire unit bounded by perimeter walls.

This completely furnished apartment with a spacious terrace and views of the surrounding greenery is situated on the 5th floor of a recently built residential development that is complete with a camera system, a central atrium, a playground, and underground parking. Located in a quiet Prague 8 neighborhood with full public amenities within walking distance, and a five-minute walk to the Palmovka metro station.

The interior features a living room with a fully equipped **Poggenpohl** kitchen, a bedroom, a bathroom with a tub and toilet, a fitted walk-in closet, and an entry hall. The **terrace** is accessible from the living room and the bedroom.

Laminate floors, tiles, **air-conditioning** in the living room, washer, built-in wardrobes, interior blinds, **Siemens** appliances (dishwasher, induction hob), washing machine, central heating, TV. A garage parking space can be rented at CZK 2,000 per month.