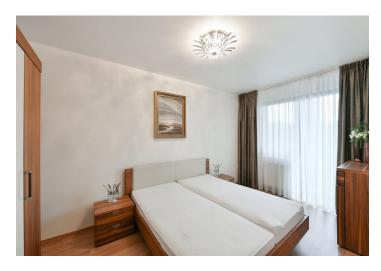

The interior features a living room with a fully equipped **Poggenpohl** kitchen, a bedroom, a bathroom with a tub and toilet, a fitted walk-in closet, and an entry hall. The **terrace** is accessible from the living room and the bedroom.

Laminate floors, tiles, **air-conditioning** in the living room, washer, built-in wardrobes, interior blinds, **Siemens** appliances (dishwasher, induction hob), washing machine, central heating, TV. A garage parking space can be rented at CZK 2,000 per month.