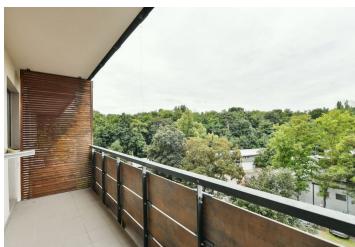

\* Area of the unit according to the Civil Code. The area consists of the sum total area of the entire unit bounded by perimeter walls.

This completely furnished apartment with a spacious terrace and views of the surrounding greenery is situated on the 5th floor of a recently built residential development that is complete with a camera system, a central atrium, a playground, and underground parking. Located in a quiet Prague 8 neighborhood with full public amenities within walking distance, and a five-minute walk to the Palmovka metro station.

The interior features a living room with a fully equipped **Poggenpohl** kitchen, a bedroom, a bathroom with a tub and toilet, a fitted walk-in closet, and an entry hall. The **terrace** is accessible from the living room and the bedroom.