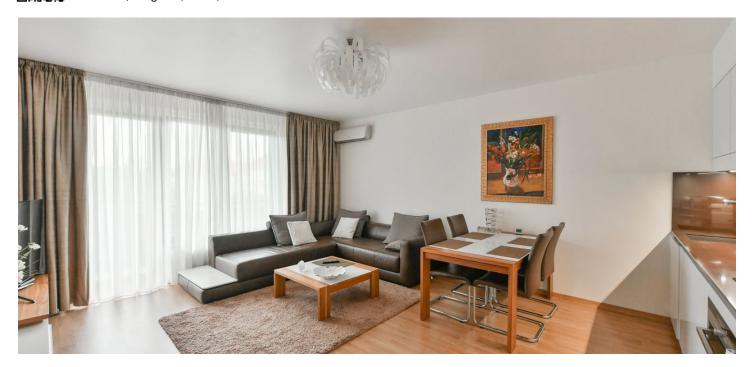

\* Area of the unit according to the Civil Code. The area consists of the sum total area of the entire unit bounded by perimeter walls.

This completely furnished apartment with a spacious terrace and views of the surrounding greenery is situated on the 5th floor of a recently built residential development that is complete with a camera system, a central atrium, a playground, and underground parking. Located in a quiet Prague 8 neighborhood with full public amenities within walking distance, and a five-minute walk to the Palmovka metro station.

The interior features a living room with a fully equipped **Poggenpohl** kitchen, a bedroom, a bathroom with a tub and toilet, a fitted walk-in closet, and an entry hall. The **terrace** is accessible from the living room and the bedroom.

Laminate floors, tiles, **air-conditioning** in the living room, washer, built-in wardrobes, interior blinds, **Siemens** appliances (dishwasher, induction hob), washing machine, central heating, TV. A garage parking space can be rented at CZK 2,000 per month.