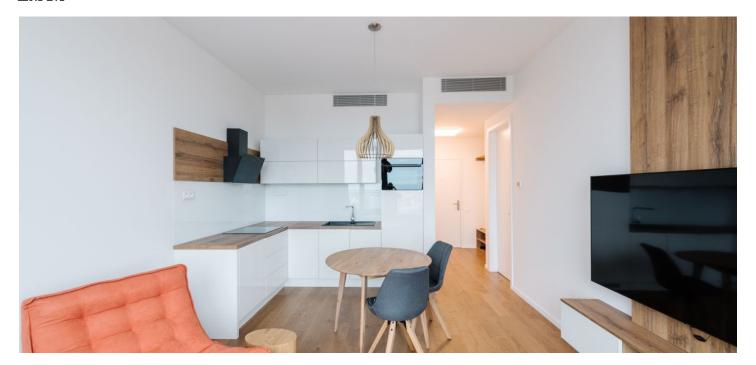

The apartment consists of an entrance hall, a bathroom with a shower and toilet, a living room with a designer sofa, a fully equipped custom-made kitchen including a dishwasher, a washing machine with a dryer and induction hob, and a bedroom with a built-in wardrobe. Both rooms hace access to the loggia.

The high standard of the apartment includes wooden parquet floors, aluminum windows, ceiling air-conditioning, and garbage disposal. The apartment also has a 65 Samsung LED TV. A 24/7 reception is available to residents. An Internet connection is not included in the rental price.