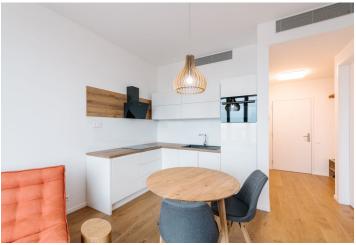

The apartment consists of an entrance hall, a bathroom with a shower and toilet, a living room with a designer sofa, a fully equipped custom-made kitchen including a dishwasher, a washing machine with a dryer and induction hob, and a bedroom with a built-in wardrobe. Both rooms hace access to the loggia.

The high standard of the apartment includes wooden parquet floors, aluminum windows, ceiling air-conditioning, and garbage disposal. The apartment also has a 65 Samsung LED TV. A 24/7 reception is available to residents. An Internet connection is not included in the rental price.