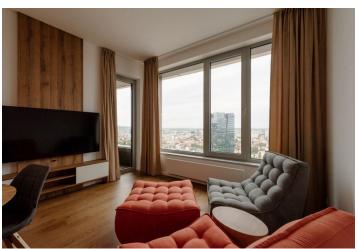

Offering views of Bratislava's eastern skyline and comfortable living in a newly created district in the immediate vicinity of the OC Eurovea mall and the Danube embankment, the location also provides a fast connection to public transport, including the new bus station.

The apartment consists of an entrance hall, a bathroom with a shower and toilet, a living room with a designer sofa, a fully equipped custom-made kitchen including a dishwasher, a washing machine with a dryer and induction hob, and a bedroom with a built-in wardrobe. Both rooms hace access to the loggia.

The high standard of the apartment includes wooden parquet floors, aluminum windows, ceiling air-conditioning, and garbage disposal. The apartment also has a 65 Samsung LED TV. A 24/7 reception is available to residents. An Internet connection is not included in the rental price.