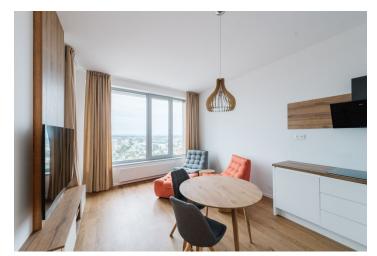

Offering views of Bratislava's eastern skyline and comfortable living in a newly created district in the immediate vicinity of the OC Eurovea mall and the Danube embankment, the location also provides a fast connection to public transport, including the new bus station.

The apartment consists of an entrance hall, a bathroom with a shower and toilet, a living room with a designer sofa, a fully equipped custom-made kitchen including a dishwasher, a washing machine with a dryer and induction hob, and a bedroom with a built-in wardrobe. Both rooms hace access to the loggia.

The high standard of the apartment includes wooden parquet floors, aluminum windows, ceiling air-conditioning, and garbage disposal. The apartment also has a 65 Samsung LED TV. A 24/7 reception is available to residents. An Internet connection is not included in the rental price.