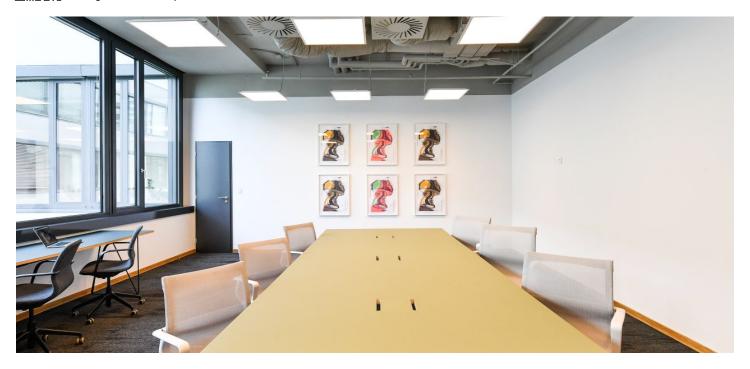

### € 21.93 / m2 | CZK 549 / m2

Fully furnished shared offices (from 9 sq. m.) with flexible lease terms located in a business district by the Stodulky metro station.

This private office with a total leasable area of 49.24 sq. m. consists of a net office unit area of 28 sq. m. and a shared area on the same floor (reception, lounge, corridors, kitchenettes, toilets, utility rooms), including the building add-on factor.

West Flexi Offices are stylish, fully furnished shared offices that offer flexible lease terms. Whether you need a space for one hour, one day, a month, or many years, West Flexi Offices provides a solution for everyone. The project offers private offices (from 9 sq. m. to 112 sq. m.), coworking space, a daily office, fully equipped conference rooms, and focus rooms for quick meetings or phone calls.

#### West Flexi Offices services:

Daytime reception (from 8:30 a.m. to 6:30 p.m.)

Mail and parcel reception

39 equipped offices from 9 sq. m. to 112 sq. m.

Fully equipped conference rooms (available not only to tenants)