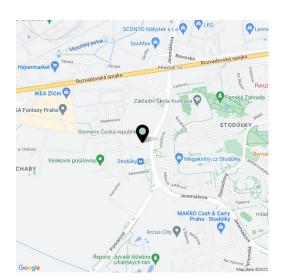

#### Location:

West Flexi Offices are part of a modern multifunctional complex located in the West City, near the Stodůlky metro station (line B). Easy access to the city center is ensured by public transport (15 minutes) as well as by car since you can easily get to the Prague Ring Road. The offices are therefore easily accessible via the D5 highway and from the Václav Havel airport.

There are complete civic amenities within the complex including plenty of restaurants, bistros, cafés, and an outside gym. The extensive, green Central Park is close-by and the Metropole Zličín and Homepark Zličín shopping centers are within walking distance.