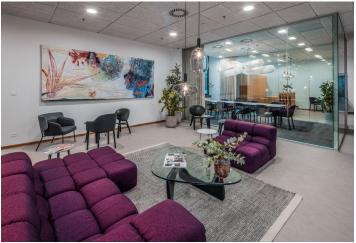

### € 21.93 / m2 | CZK 549 / m2

Fully furnished shared offices (from 9 sq. m.) with flexible lease terms located in a business district by the Stodulky metro station.

This private office with a total leasable area of 49.24 sq. m. consists of a net office unit area of 28 sq. m. and a shared area on the same floor (reception, lounge, corridors, kitchenettes, toilets, utility rooms), including the building add-on factor.

West Flexi Offices are stylish, fully furnished shared offices that offer flexible lease terms. Whether you need a space for one hour, one day, a month, or many years, West Flexi Offices provides a solution for everyone. The project offers private offices (from 9 sq. m. to 112 sq. m.), coworking space, a daily office, fully equipped conference rooms, and focus rooms for quick meetings or phone calls.

#### West Flexi Offices services:

Daytime reception (from 8:30 a.m. to 6:30 p.m.)

Mail and parcel reception

39 equipped offices from 9 sq. m. to 112 sq. m.

Fully equipped conference rooms (available not only to tenants)

Focus rooms

Daily office

Coworking

Lounge and relaxation zones for clients

Furnished kitchenettes

Office furniture rental

Multifunctional printers

High-speed Wi-Fi secured by Fortinet