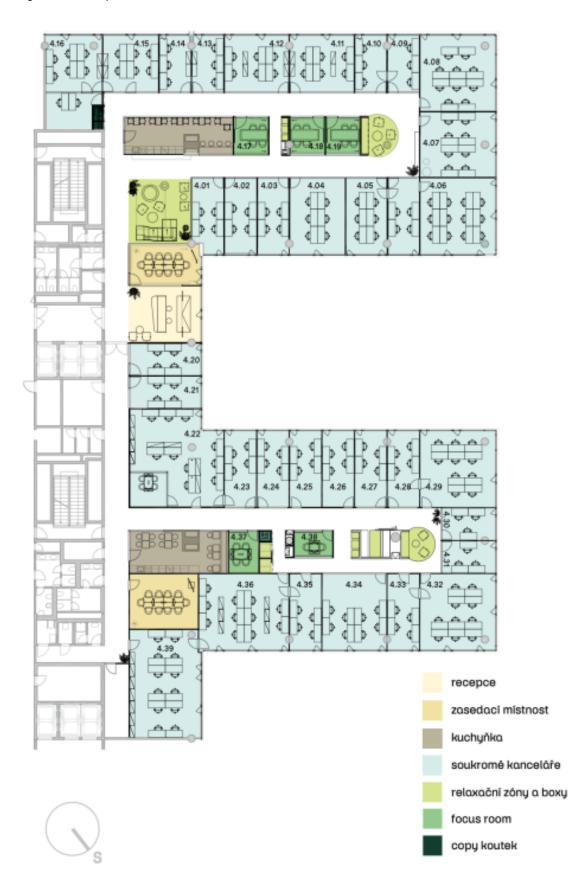

West Flexi Offices are stylish, fully furnished shared offices that offer flexible lease terms. Whether you need a space for one hour, one day, a month, or many years, West Flexi Offices provides a solution for everyone. The project offers private offices (from 9 sq. m. to 112 sq. m.), coworking space, a daily office, fully equipped conference rooms, and focus rooms for quick meetings or phone calls.

#### West Flexi Offices services:

Daytime reception (from 8:30 a.m. to 6:30 p.m.)

Mail and parcel reception

39 equipped offices from 9 sq. m. to 112 sq. m.

Fully equipped conference rooms (available not only to tenants)

Focus rooms

Daily office

Coworking

Lounge and relaxation zones for clients

Furnished kitchenettes

Office furniture rental

Multifunctional printers

High-speed Wi-Fi secured by Fortinet