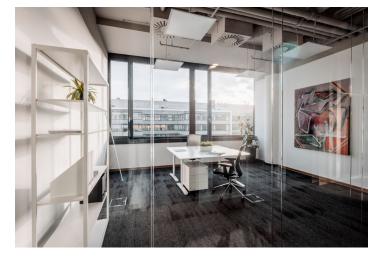

West Flexi Offices are stylish, fully furnished shared offices that offer flexible lease terms. Whether you need a space for one hour, one day, a month, or many years, West Flexi Offices provides a solution for everyone. The project offers private offices (from 9 sq. m. to 112 sq. m.), coworking space, a daily office, fully equipped conference rooms, and focus rooms for quick meetings or phone calls.

#### West Flexi Offices services:

Daytime reception (from 8:30 a.m. to 6:30 p.m.)

Mail and parcel reception

39 equipped offices from 9 sq. m. to 112 sq. m.

Fully equipped conference rooms (available not only to tenants)