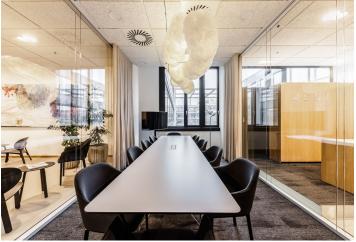

#### West Flexi Offices services:

Daytime reception (from 8:30 a.m. to 6:30 p.m.)

Mail and parcel reception

39 equipped offices from 9 sq. m. to 112 sq. m.

Fully equipped conference rooms (available not only to tenants)

Focus rooms

Daily office

Coworking

Lounge and relaxation zones for clients

Furnished kitchenettes

Office furniture rental

Multifunctional printers

High-speed Wi-Fi secured by Fortinet