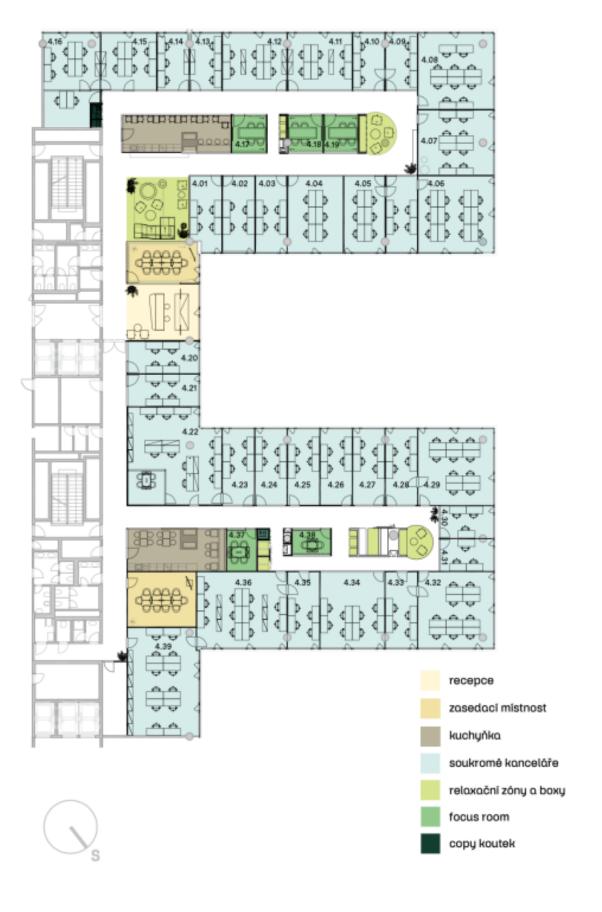

West Flexi Offices are stylish, **fully furnished shared offices** that offer flexible lease terms. Whether you need a space for one hour, one day, a month, or many years, West Flexi Offices provides a solution for everyone. The project offers private offices (from 9 sq. m. to 112 sq. m.), **coworking space**, **a daily office**, **fully equipped conference rooms**, **and focus rooms** for quick meetings or phone calls.

#### West Flexi Offices services:

Daytime reception (from 8:30 a.m. to 6:30 p.m.) Mail and parcel reception 39 equipped offices from 9 sq. m. to 112 sq. m. Fully equipped conference rooms (available not only to tenants) Focus rooms Daily office Coworking Lounge and relaxation zones for clients Furnished kitchenettes Office furniture rental Multifunctional printers High-speed Wi-Fi secured by Fortinet Shower on the same floor Personal assistant services IT support and legal advice