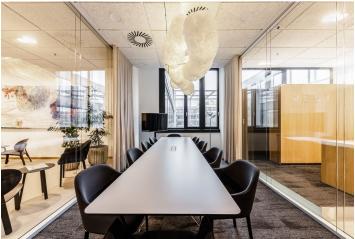

# € 22.39 / m<sup>2</sup> | CZK 565 / m<sup>2</sup>

Fully furnished shared offices (from 9 sq. m.) with flexible lease terms located in a business district by the Stodůlky metro station.

This **private office** with a total leasable area of 36.58 sq. m. consists of a net office unit area of 20.80 sq. m. and a shared area on the same floor (reception, lounge, corridors, kitchenettes, toilets, utility rooms), including the building add-on factor.

West Flexi Offices are stylish, **fully furnished shared offices** that offer flexible lease terms. Whether you need a space for one hour, one day, a month, or many years, West Flexi Offices provides a solution for everyone. The project offers private offices (from 9 sq. m. to 112 sq. m.), **coworking space**, **a daily office**, **fully equipped conference rooms**, **and focus rooms** for quick meetings or phone calls.

#### West Flexi Offices services:

Daytime reception (from 8:30 a.m. to 6:30 p.m.) Mail and parcel reception 39 equipped offices from 9 sq. m. to 112 sq. m. Fully equipped conference rooms (available not only to tenants) Focus rooms Daily office Coworking Lounge and relaxation zones for clients Furnished kitchenettes Office furniture rental Multifunctional printers High-speed Wi-Fi secured by Fortinet Shower on the same floor Personal assistant services IT support and legal advice