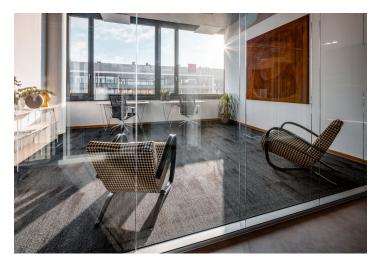

West Flexi Offices are stylish, **fully furnished shared offices** that offer flexible lease terms. Whether you need a space for one hour, one day, a month, or many years, West Flexi Offices provides a solution for everyone. The project offers private offices (from 9 sq. m. to 112 sq. m.), **coworking space**, **a daily office**, **fully equipped conference rooms**, **and focus rooms** for quick meetings or phone calls.

#### West Flexi Offices services:

Daytime reception (from 8:30 a.m. to 6:30 p.m.) Mail and parcel reception 39 equipped offices from 9 sq. m. to 112 sq. m. Fully equipped conference rooms (available not only to tenants) Focus rooms Daily office Coworking Lounge and relaxation zones for clients Furnished kitchenettes Office furniture rental Multifunctional printers High-speed Wi-Fi secured by Fortinet Shower on the same floor Personal assistant services IT support and legal advice