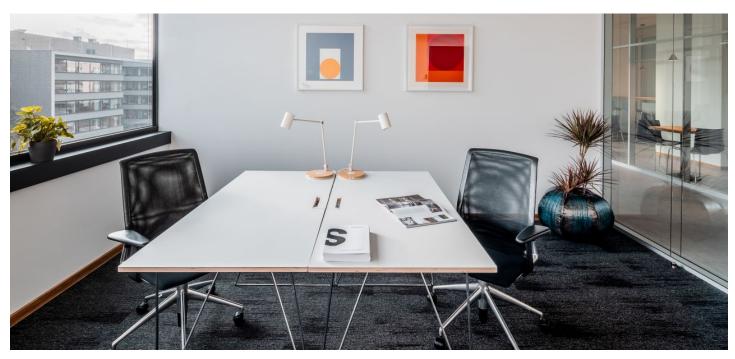

# € 22.39 / m<sup>2</sup> | CZK 565 / m<sup>2</sup>

Fully furnished shared offices (from 9 sq. m.) with flexible lease terms located in a business district by the Stodůlky metro station.

This **private office** with a total leasable area of 36.58 sq. m. consists of a net office unit area of 20.80 sq. m. and a shared area on the same floor (reception, lounge, corridors, kitchenettes, toilets, utility rooms), including the building add-on factor.

West Flexi Offices are stylish, **fully furnished shared offices** that offer flexible lease terms. Whether you need a space for one hour, one day, a month, or many years, West Flexi Offices provides a solution for everyone. The project offers private offices (from 9 sq. m. to 112 sq. m.), **coworking space**, **a daily office**, **fully equipped conference rooms**, **and focus rooms** for quick meetings or phone calls.

#### West Flexi Offices services:

Daytime reception (from 8:30 a.m. to 6:30 p.m.) Mail and parcel reception 39 equipped offices from 9 sq. m. to 112 sq. m. Fully equipped conference rooms (available not only to tenants) Focus rooms Daily office Coworking Lounge and relaxation zones for clients Furnished kitchenettes Office furniture rental Multifunctional printers High-speed Wi-Fi secured by Fortinet Shower on the same floor Personal assistant services IT support and legal advice