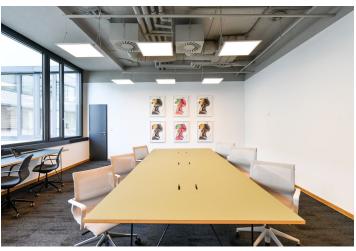

West Flexi Offices are stylish, **fully furnished shared offices** that offer flexible lease terms. Whether you need a space for one hour, one day, a month, or many years, West Flexi Offices provides a solution for everyone. The project offers private offices (from 9 sq. m. to 112 sq. m.), **coworking space**, **a daily office**, **fully equipped conference rooms**, **and focus rooms** for quick meetings or phone calls.

#### West Flexi Offices services:

Daytime reception (from 8:30 a.m. to 6:30 p.m.) Mail and parcel reception 39 equipped offices from 9 sq. m. to 112 sq. m. Fully equipped conference rooms (available not only to tenants) Focus rooms Daily office Coworking Lounge and relaxation zones for clients Furnished kitchenettes Office furniture rental Multifunctional printers High-speed Wi-Fi secured by Fortinet Shower on the same floor Personal assistant services IT support and legal advice

### Conference rooms:

From CZK 150/hr.