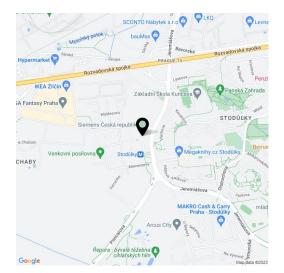

### Location:

West Flexi Offices are part of a modern multifunctional complex located in the West City, near the **Stodůlky metro station (line B)**. Easy access to the city center is ensured by public transport (15 minutes) as well as by car since you can easily get to the **Prague Ring Road**. The offices are therefore easily accessible via the D5 highway and from the Václav Havel airport.

There are complete civic amenities within the complex including plenty of restaurants, bistros, cafés, and an outside gym. The extensive, green **Central Park** is close-by and the **Metropole Zličín** and **Homepark Zličín** shopping centers are within walking distance.