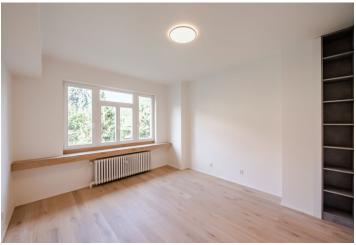

The layout of the apartment consists of a living room with a fully equipped kitchen and dining room, 1 bedroom with custom-made wardrobes, a bathroom with a shower, a separate toilet, and a spacious entrance hall with built-in furniture. Both rooms have a pleasant north-westerly view of the quiet enclosed garden. The apartment comes with a cellar.

The apartment has new **wooden floors** and **triple-glazed windows** and comes with enough storage space. Heating is provided centrally.

The location of the apartment in the center of Libeň means full civic amenities within walking distance, including a large shopping center, many restaurants and cafes, sports fields, and children's playgrounds. The Českomoravská metro station is 250 m from the apartment, as well as a tram stop. The area around the Rokytka Stream basin and Podviní Park are a peaceful haven in the countryside.