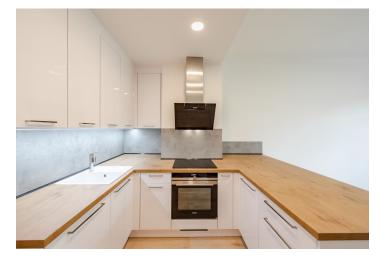

The layout of the apartment consists of a living room with a fully equipped kitchen and dining room, 1 bedroom with custom-made wardrobes, a bathroom with a shower, a separate toilet, and a spacious entrance hall with built-in furniture. Both rooms have a pleasant north-westerly view of the quiet enclosed garden. The apartment comes with a cellar.

The apartment has new **wooden floors** and **triple-glazed windows** and comes with enough storage space. Heating is provided centrally.

The location of the apartment in the center of Libeň means full civic amenities within walking distance, including a large shopping center, many restaurants and cafes, sports fields, and children's playgrounds. The Českomoravská metro station is 250 m from the apartment, as well as a tram stop. The area around the Rokytka Stream basin and Podviní Park are a peaceful haven in the countryside.