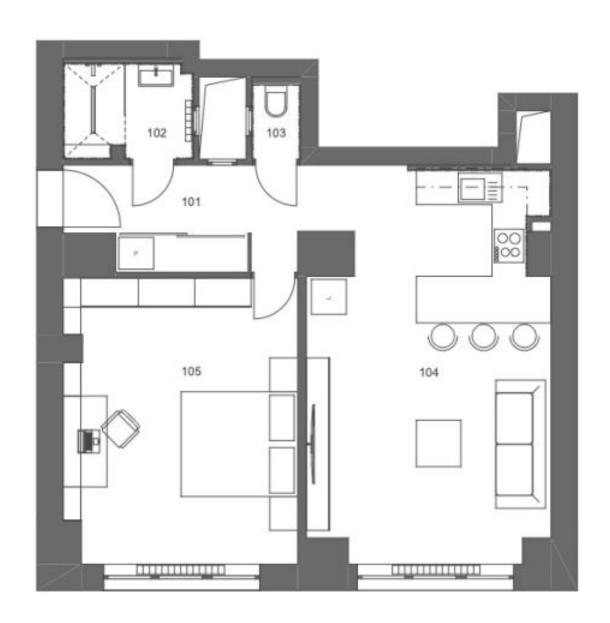

## Apartment One-bedroom (2+kk)

€ 354 794 I CZK 8 900 000

58.54 m², Prague 9, Libeň, Čihákova

| Ĉ.  | Název místnosti       | Plocha (m2) |
|-----|-----------------------|-------------|
| 101 | CHODBA                | 7,00        |
| 102 | KOUPELNA              | 3,75        |
| 103 | WC                    | 1,14        |
| 104 | овучисі рокој + кисн. | 27,30       |
| 105 | LOŽNICE               | 19.35       |
|     | 58,54 m*              |             |
|     |                       |             |