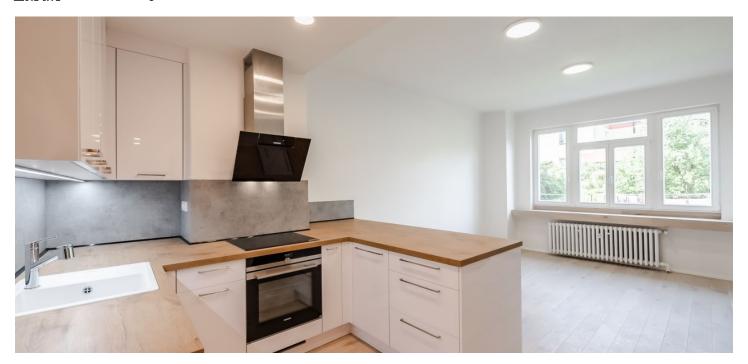

The layout of the apartment consists of a living room with a fully equipped kitchen and dining room, 1 bedroom with custom-made wardrobes, a bathroom with a shower, a separate toilet, and a spacious entrance hall with built-in furniture. Both rooms have a pleasant north-westerly view of the quiet enclosed garden. The apartment comes with a cellar.

The apartment has new **wooden floors** and **triple-glazed windows** and comes with enough storage space. Heating is provided centrally.

The location of the apartment in the center of Libeň means full civic amenities within walking distance, including a large shopping center, many restaurants and cafes, sports fields, and children's playgrounds. The Českomoravská metro station is 250 m from the apartment, as well as a tram stop. The area around the Rokytka Stream basin and Podviní Park are a peaceful haven in the countryside.