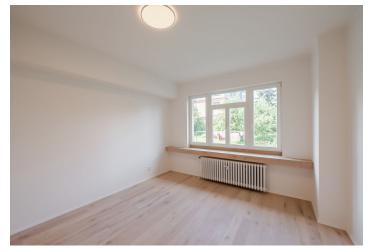

The layout of the apartment consists of a living room with a fully equipped kitchen and dining room, 1 bedroom with custom-made wardrobes, a bathroom with a shower, a separate toilet, and a spacious entrance hall with built-in furniture. Both rooms have a pleasant north-westerly view of the quiet enclosed garden. The apartment comes with a cellar.

The apartment has new **wooden floors** and **triple-glazed windows** and comes with enough storage space. Heating is provided centrally.

The location of the apartment in the center of Libeň means full civic amenities within walking distance, including a large shopping center, many restaurants and cafes, sports fields, and children's playgrounds. The Českomoravská metro station is 250 m from the apartment, as well as a tram stop. The area around the Rokytka Stream basin and Podviní Park are a peaceful haven in the countryside.