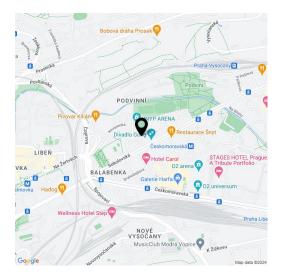

\* Area of the unit according to the Civil Code. The area consists of the sum total area of the entire unit bounded by perimeter walls.

This newly renovated, bright apartment is situated on the 1st floor of a carefully maintained building with an elevator and a shared enclosed garden with a sitting area for residents. The building is located near Podviní Park and the Gong Theater, not far from the Harfa shopping gallery and the O2 arena. Quick connection to the city center by trams, close to the Českomoravská metro station (line B).

The apartment has new **wooden floors** and **triple-glazed windows** and comes with enough storage space. Heating is provided centrally.

The location of the apartment in the center of Libeň means full civic amenities within walking distance, including a large shopping center, many restaurants and cafes, sports fields, and children's playgrounds. The Českomoravská metro station is 250 m from the apartment, as well as a tram stop. The area around the Rokytka Stream basin and Podviní Park are a peaceful haven in the countryside.