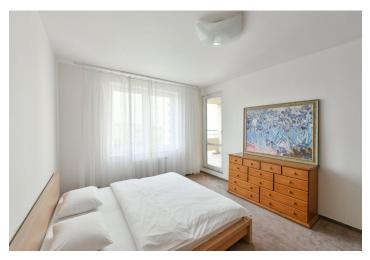

The unit includes a living room, a separate fully equipped kitchen, 4 bedrooms, a utility room, a shower bathroom with a toilet, a full bathroom with a bathtub, toilet, and bidet, and an entrance hall. A **loggia** is accessible from the kitchen and two bedrooms.

Vinyl and tiled floors, carpets in the bedrooms, central heating, washing machine, dishwasher, microwave oven, gas cooker, a large built-in wardrobe in the entrance hall. 24-hour reception service and underground parking with a camera-system. A common stroller room is available in the building. One garage parking space is included in the rent.