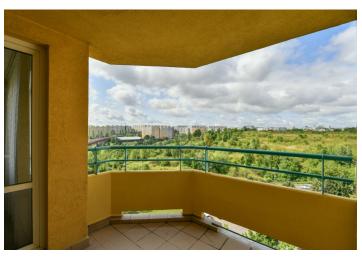

\* Area of the unit according to the Civil Code. The area consists of the sum total area of the entire unit bounded by perimeter walls.

Partly furnished apartment with a loggia, situated on the 8th floor of a residental building with a reception and underground parking in Stodůlky – Prague 5. A location with plenty of parks, full amenities, good access to the city center-moments from the Hůrka metro station, and convenient to the German School (7 min.).

The unit includes a living room, a separate fully equipped kitchen, 4 bedrooms, a utility room, a shower bathroom with a toilet, a full bathroom with a bathtub, toilet, and bidet, and an entrance hall. A **loggia** is accessible from the kitchen and two bedrooms.