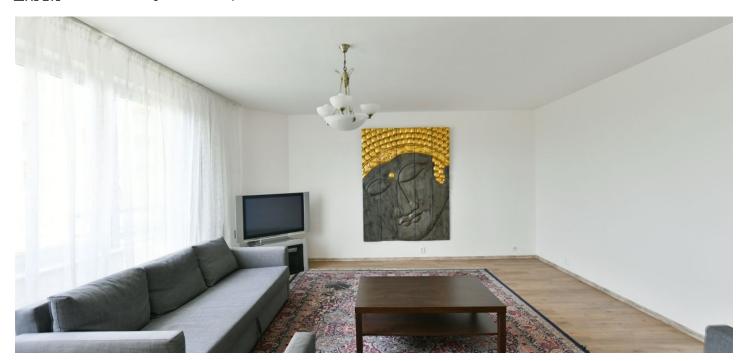

The unit includes a living room, a separate fully equipped kitchen, 4 bedrooms, a utility room, a shower bathroom with a toilet, a full bathroom with a bathtub, toilet, and bidet, and an entrance hall. A **loggia** is accessible from the kitchen and two bedrooms.

Vinyl and tiled floors, carpets in the bedrooms, central heating, washing machine, dishwasher, microwave oven, gas cooker, a large built-in wardrobe in the entrance hall. 24-hour reception service and underground parking with a camera-system. A common stroller room is available in the building. One garage parking space is included in the rent.