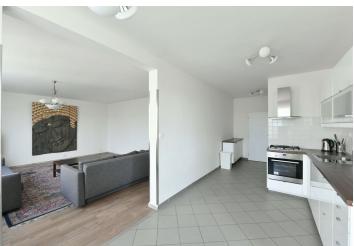

The unit includes a living room, a separate fully equipped kitchen, 4 bedrooms, a utility room, a shower bathroom with a toilet, a full bathroom with a bathtub, toilet, and bidet, and an entrance hall. A **loggia** is accessible from the kitchen and two bedrooms.

Vinyl and tiled floors, carpets in the bedrooms, central heating, washing machine, dishwasher, microwave oven, gas cooker, a large built-in wardrobe in the entrance hall. 24-hour reception service and underground parking with a camera-system. A common stroller room is available in the building. One garage parking space is included in the rent.