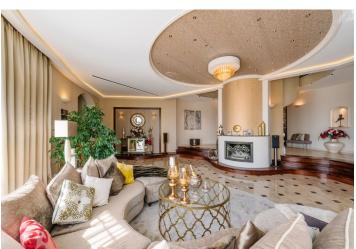

The ground floor consists of an entrance hall with a walk-in wardrobe, a kitchen with a pantry, a dining room, a spacious living room with a fireplace, a double garage with access to the house, and a guest room with an ensuite bathroom. The first floor consists of **4 bedrooms**, including a master bedroom with a separate walk-in dressing room with a transition to a bathroom with a **freestanding bathtub**, walk-in shower, toilet, and bidet. Parking is also possible on the plot.

Facilities consist of **granite** and wooden floors, oak stairs, double-pane windows filled with argon gas, underfloor heating, air-conditioning in each room, outdoor motorized shutters, granite kitchen countertops, a security system, heated pools. Each floor has its own boiler.