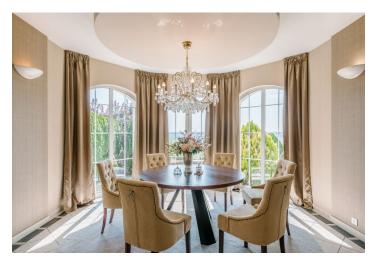

The ground floor consists of an entrance hall with a walk-in wardrobe, a kitchen with a pantry, a dining room, a spacious living room with a fireplace, a double garage with access to the house, and a guest room with an ensuite bathroom. The first floor consists of **4 bedrooms**, including a master bedroom with a separate walk-in dressing room with a transition to a bathroom with a **freestanding bathtub**, walk-in shower, toilet, and bidet. Parking is also possible on the plot.