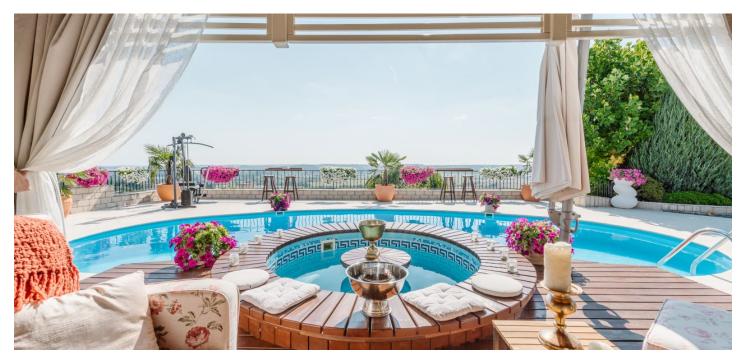

Located in a prominent and quiet part of Nitra, this spacious 6-room villa with panoramic views of the city and the castle is spread out over two floors. Elegantly set in the hilly terrain of Zobor Hill, the perfectly landscaped grounds around the house are complemented by a garden arranged in a symmetrical French style.

Facilities consist of **granite** and wooden floors, oak stairs, double-pane windows filled with argon gas, underfloor heating, air-conditioning in each room, outdoor motorized shutters, granite kitchen countertops, a security system, heated pools. Each floor has its own boiler.