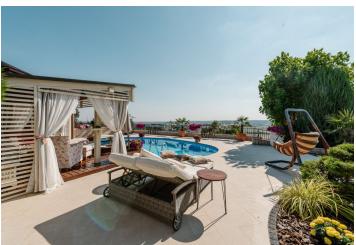

Located in a prominent and quiet part of Nitra, this spacious 6-room villa with panoramic views of the city and the castle is spread out over two floors. Elegantly set in the hilly terrain of Zobor Hill, the perfectly landscaped grounds around the house are complemented by a garden arranged in a symmetrical French style.

Facilities consist of **granite** and wooden floors, oak stairs, double-pane windows filled with argon gas, underfloor heating, air-conditioning in each room, outdoor motorized shutters, granite kitchen countertops, a security system, heated pools. Each floor has its own boiler.