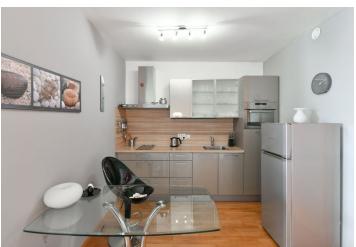

The interior includes a living room with a fitted open kitchen, one bedroom, a shower bathroom with a toilet, and an entrance hall with built-in storage. A **loggia** is accessible from both main rooms.

Wodden floors, tiles, security entry door, built-in wardrobes, blinds, washing machine, microvawe/oven combination, **cellar**. One **garage parking** space is included in the rent.