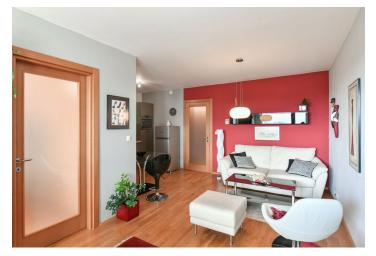

The interior includes a living room with a fitted open kitchen, one bedroom, a shower bathroom with a toilet, and an entrance hall with built-in storage. A **loggia** is accessible from both main rooms.